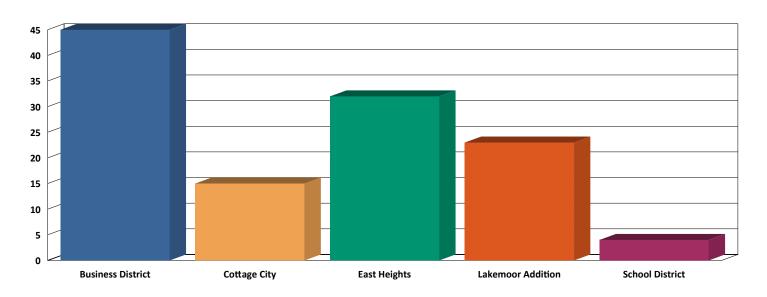

#### Area Total: 45

#### Area Total: 15

#### Area Total: 32

|    | kem | 00"   | ᄾ  | الم | +: | 00 |
|----|-----|-------|----|-----|----|----|
| Ld | Kem | וטט ו | Αu | u   | ıu | UH |

| 20SL0390 | Traffic Vio/Haz | 5TH AVE SE & ASTER ST S                                | 4/1/2020  | 5:51:20PM  |
|----------|-----------------|--------------------------------------------------------|-----------|------------|
| 20SL0399 | Disturbance     | DIVISION ST S & 6TH AVE SE;RP GAVE ADDR 19986 DIVISION | \4/2/2020 | 11:22:11PM |
| 20SL0405 | Domestic        | 632 2ND PL SE                                          | 4/4/2020  | 9:12:08AM  |
| 20SL0409 | C Susp Person   | 5TH AVE SE; LAST BLK                                   | 4/4/2020  | 8:58:49PM  |
| 20SL0418 | D Welfare Check | 30 6TH AVE SE                                          | 4/8/2020  | 10:57:57AM |
| 20SL0420 | Animal          | 710 BUTTERCUP ST S; AREA OF                            | 4/8/2020  | 3:46:14PM  |
| 20SL0423 | D Physical DV   | 15 5TH AVE SE                                          | 4/8/2020  | 8:13:35PM  |
| 20SL0427 | B Vehicle Prowl | 31 3RD AVE SE                                          | 4/9/2020  | 9:37:56AM  |
| 20SL0428 | B Fraud         | 111 2ND AVE SE                                         | 4/9/2020  | 11:36:53AM |
| 20SL0429 | Disturbance     | 124 6TH AVE SE                                         | 4/9/2020  | 6:36:08PM  |
| 20SL0431 | C Susp Vehicle  | 3RD PL SE; new storage units                           | 4/9/2020  | 11:21:40PM |
| 20SL0433 | D Drugs         | 5TH AVE SE & CANNA ST S                                | 4/10/2020 | 1:57:38PM  |
| 20SL0439 | D Danger Animal | DIVISION ST S & RD 20 NW                               | 4/11/2020 | 7:54:13AM  |
| 20SL0444 | C Dstrb Ld Prty | 635 BUTTERCUP ST S; RIGHT OF                           | 4/12/2020 | 4:19:22PM  |
| 20SL0452 | D Vehicle Theft | 625 2ND PL SE                                          | 4/15/2020 | 1:50:30AM  |
| 20SL0474 | B Drugs         | 2ND AVE SE; SLPD                                       | 4/18/2020 | 5:04:12PM  |
| 20SL0481 | Domestic        | 5TH AVE SE; NEAR MAIN AVE S                            | 4/20/2020 | 10:48:14AM |
| 20SL0484 | Traffic Vio/Haz | 6TH AVE SE & ASTER ST S                                | 4/20/2020 | 4:46:32PM  |
| 20SL0500 | C Suspicious    | 128 6TH AVE SE                                         | 4/24/2020 | 10:58:34AM |
| 20SL0514 | D Damage        | 324 ASTER ST S                                         | 4/26/2020 | 2:10:22PM  |
| 20SL0516 | Suicidal Person | 35 4TH AVE SE                                          | 4/26/2020 | 3:42:05PM  |
| 20SL0528 | B Traffic Prob  | 3RD AVE SE & BUTTERCUP ST S                            | 4/29/2020 | 8:01:44AM  |
| 20SL0535 | D Verbal DV     | 326 2ND AVE SE; 4                                      | 4/30/2020 | 5:40:38PM  |
|          |                 |                                                        |           |            |

#### Area Total: 23

Area Total: 4