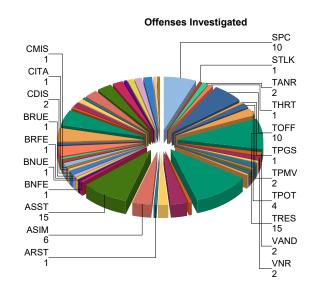

### **Summary of Activity**

Begining Date: April 01, 2020 to Ending Date: April 30, 2020

| <u>Case Number</u>       | <u>Nature</u>   | Date Reported        | Offense Code |
|--------------------------|-----------------|----------------------|--------------|
| 911 Hang-up calls        |                 |                      |              |
| 20SL0532                 | @ 911 Hang Up   | 4/30/2020 3:00:25PM  | 911H         |
|                          |                 |                      | Total: 1     |
| <b>Abandoned Vehicle</b> |                 |                      |              |
| 20SL0422                 | C Susp Vehicle  | 4/8/2020 7:02:54PM   | ABAN         |
|                          |                 |                      | Total: 1     |
| Administrative           |                 |                      |              |
| 20SL0392                 | Domestic        | 4/2/2020 12:47:27AM  | ADMN         |
| 20SL0415                 | Traffic Acc     | 4/6/2020 9:07:02AM   | ADMN         |
| 20SL0423                 | D Physical DV   | 4/8/2020 8:13:35PM   | ADMN         |
| 20SL0430                 | C Suspicious    | 4/9/2020 10:35:49PM  | ADMN         |
| 20SL0432                 | Trespassing     | 4/10/2020 1:27:30PM  | ADMN         |
| 20SL0437                 | Burglary        | 4/11/2020 12:02:37AM | ADMN         |
| 20SL0440                 | B Mal Mis       | 4/11/2020 12:52:06PM | ADMN         |
| 20SL0461                 | Trespassing     | 4/16/2020 4:47:13PM  | ADMN         |
| 20SL0471                 | B Parking Prob  | 4/18/2020 4:19:37PM  | ADMN         |
| 20SL0473                 | Trespassing     | 4/18/2020 5:01:56PM  | ADMN         |
| 20SL0480                 | C Dstrb Ld Prty | 4/20/2020 1:28:05AM  | ADMN         |
| 20SL0491                 | B Miscellaneous | 4/21/2020 2:12:42PM  | ADMN         |
| 20SL0494                 | @ 911 Hang Up   | 4/22/2020 11:22:31PM | ADMN         |
| 20SL0500                 | C Suspicious    | 4/24/2020 10:58:34AM | ADMN         |
| 20SL0502                 | C Susp Person   | 4/24/2020 2:31:46PM  | ADMN         |
| 20SL0509                 | D Verbal DV     | 4/25/2020 10:00:31PM | ADMN         |
| 20SL0513                 | B Fraud         | 4/26/2020 11:03:20AM | ADMN         |
| 20SL0520                 | C Shots Fired   | 4/27/2020 9:26:08PM  | ADMN         |
|                          |                 |                      | Total: 18    |
| Assault with a Firear    | m               |                      |              |
| 20SL0517                 | Domestic        | 4/27/2020 4:00:48AM  | AFRM         |
|                          |                 |                      | Total: 1     |
| Alarm                    |                 |                      |              |
| 20SL0406                 | D Burg Alarm    | 4/4/2020 1:00:49PM   | ALAR         |
| 20SL0462                 | D Burg Alarm    | 4/16/2020 5:02:54PM  | ALAR         |
|                          |                 |                      |              |

| Case Number                    | <b>Nature</b><br>D Burg Alarm    | <b>Date Reported</b> 4/17/2020 1:39:52AM   | Offense Code |
|--------------------------------|----------------------------------|--------------------------------------------|--------------|
| 20SL0490                       | D Burg Alarm                     | 4/21/2020 1:36:31PM                        | ALAR         |
| 20SL0497                       | D Burg Alarm                     | 4/23/2020 4:31:40PM                        | ALAR         |
| 20020101                       | 2 Baig Mailli                    | 1720/2020 1.01.101 101                     | Total: 5     |
| Animal Droblem                 |                                  |                                            | iotai.       |
| Animal Problem<br>20SL0407     | D Danger Animal                  | 4/4/2020 2:28:40PM                         | ANPR         |
| 20SL0439                       | D Danger Animal  D Danger Animal | 4/11/2020 7:54:13AM                        | ANPR         |
| 20SL0445                       | Animal                           | 4/13/2020 7:54:15AM<br>4/13/2020 8:33:42AM | ANPR         |
| 203L0443                       | Allillai                         | 4/13/2020 0.33.42AW                        |              |
|                                |                                  |                                            | Total: 3     |
| Arrest                         |                                  | 4/00/0000 0 04 40514                       | 4507         |
| 20SL0533                       | @ Arrest                         | 4/30/2020 3:04:40PM                        | ARST         |
|                                |                                  |                                            | Total: 1     |
| Assault, Simple                |                                  |                                            |              |
| 20SL0413                       | @ 911 Hang Up                    | 4/5/2020 4:20:18PM                         | ASIM         |
| 20SL0424                       | D Physical DV                    | 4/8/2020 9:32:19PM                         | ASIM         |
| 20SL0438                       | D Physical DV                    | 4/11/2020 7:13:25AM                        | ASIM         |
| 20SL0531                       | D Physical DV                    | 4/30/2020 1:04:08PM                        | ASIM         |
| 20SL0534                       | D Physical DV                    | 4/30/2020 3:37:20PM                        | ASIM         |
| 20SL0536                       | Disturbance                      | 4/30/2020 8:44:16PM                        | ASIM         |
|                                |                                  |                                            | Total: 6     |
| Agency Assist                  |                                  |                                            |              |
| 20SL0394                       | D Assault                        | 4/2/2020 7:23:28AM                         | ASST         |
| 20SL0398                       | Domestic                         | 4/2/2020 10:58:52PM                        | ASST         |
| 20SL0410                       | D Verbal DV                      | 4/5/2020 3:20:18AM                         | ASST         |
| 20SL0411                       | C Susp Person                    | 4/5/2020 4:57:25AM                         | ASST         |
| 20SL0419                       | Trespassing                      | 4/8/2020 3:06:01PM                         | ASST         |
| 20SL0426                       | D Drugs                          | 4/8/2020 11:46:11PM                        | ASST         |
| 20SL0441                       | Burglary                         | 4/11/2020 1:42:47PM                        | ASST         |
| 20SL0446                       | Trespassing                      | 4/13/2020 4:37:24PM                        | ASST         |
| 20SL0472                       | D Welfare Check                  | 4/18/2020 4:22:30PM                        | ASST         |
| 20SL0477                       | Traffic Acc                      | 4/18/2020 11:41:21PM                       | ASST         |
| 20SL0492                       | D Vehicle Theft                  | 4/21/2020 9:20:49PM                        | ASST         |
| 20SL0499                       | Unknown                          | 4/24/2020 4:27:11AM                        | ASST         |
| 20SL0511                       | D Missing Pers                   | 4/26/2020 1:06:08AM                        | ASST         |
| 20SL0522                       | Administrative                   | 4/28/2020 6:21:43AM                        | ASST         |
| 20SL0527                       | Assist Agency                    | 4/29/2020 4:21:44AM                        | ASST         |
|                                | • •                              |                                            | Total: 15    |
| Burglary, Non-res,             | Forcibl Ent                      |                                            | 1010111      |
| 20SL0443                       | Trespassing                      | 4/12/2020 12:11:09PM                       | BNFE         |
| 20020770                       | rrespassing                      | # 12/2020 12.11.001 W                      | Total: 1     |
|                                |                                  |                                            | iotai. I     |
| Burglary, Non-res,<br>20SL0495 |                                  | 4/23/2020 11:02:33AM                       | BNUE         |
| 203L0495                       | Trespassing                      | 4/23/2020 TT.02.33AM                       |              |
|                                |                                  |                                            | Total: 1     |
| Burglary, Resid, Fo            |                                  |                                            |              |
| 20SL0501                       | B Past Burglary                  | 4/24/2020 11:11:09AM                       | BRFE         |
|                                |                                  |                                            | Total: 1     |
| Burglary, Resident             | , Unlawf Ent                     |                                            |              |
| 20SL0434                       | Burglary                         | 4/10/2020 2:55:35PM                        | BRUE         |
|                                |                                  |                                            | Total: 1     |
| Citizen Dispute                |                                  |                                            |              |
| 20SL0470                       | B Damage                         | 4/18/2020 10:39:56AM                       | CDIS         |
| 20SL0496                       | D Damage                         | 4/23/2020 4:02:34PM                        | CDIS         |
|                                | -                                |                                            | Total: 2     |
| Citizen Assist                 |                                  |                                            |              |
| 20SL0521                       | O Pub Srvc Ref                   | 4/27/2020 9:34:58PM                        | CITA         |
|                                | 2. 32 5,75,76,                   |                                            | Total: 1     |
| Online in a Later Control      |                                  |                                            | iotai. I     |
| Criminal Mischief<br>20SL0493  | B Damage                         | 4/22/2020 4:57:35PM                        | CMIS         |
| 203L0493                       | ь Башауе                         | 4/22/2020 4.0/.30FW                        |              |
|                                |                                  |                                            | Total: 1     |

| Case Number               | Nature          | Date Reported         | Offense Code |
|---------------------------|-----------------|-----------------------|--------------|
| Dog Running at large      |                 |                       |              |
| 20SL0420                  | Animal          | 4/8/2020 3:46:14PM    | DAL          |
| 20SL0442                  | A Stray Animal  | 4/11/2020 2:17:06PM   | DAL          |
|                           | •               |                       | Total: 2     |
| Damage<br>20SL0470        | B Damage        | 4/18/2020 10:39:56AM  | DAMA         |
| 20320470                  | b bamage        | 4/10/2020 10.59.50ANI | Total: 1     |
| Dogs Barking              |                 |                       |              |
| 20SL0451                  | Animal          | 4/15/2020 12:27:09AM  | DBAR         |
|                           |                 |                       | Total: 1     |
| <b>Disorderly Conduct</b> |                 |                       |              |
| 20SL0399                  | Disturbance     | 4/2/2020 11:22:11PM   | DCON         |
| 20SL0435                  | Disturbance     | 4/10/2020 5:02:24PM   | DCON         |
| 20SL0508                  | Disturbance     | 4/25/2020 7:10:40PM   | DCON         |
| 20SL0524                  | Disturbance     | 4/28/2020 2:57:21PM   | DCON         |
| 20SL0536                  | Disturbance     | 4/30/2020 8:44:16PM   | DCON         |
|                           |                 |                       | Total: 5     |
| Disturbance               | D. Dwyne.       | 4/40/0000 4.57.20014  | DICT         |
| 20SL0433                  | D Drugs         | 4/10/2020 1:57:38PM   | DIST         |
|                           |                 |                       | Total: 1     |
| Driving While Susper      |                 | 4/4/0000 5:54:0004    | DIA/OD       |
| 20SL0390                  | Traffic Vio/Haz | 4/1/2020 5:51:20PM    | DWSR         |
| 20SL0425                  | Traffic Vio/Haz | 4/9/2020 2:12:39AM    | DWSR         |
| 20SL0463                  | Traffic Vio/Haz | 4/16/2020 7:05:09PM   | DWSR         |
| 20SL0484                  | Traffic Vio/Haz | 4/20/2020 4:46:32PM   | DWSR         |
| 20SL0485                  | Traffic Vio/Haz | 4/20/2020 6:35:18PM   | DWSR         |
| 20SL0505                  | Traffic Vio/Haz | 4/24/2020 6:51:46PM   | DWSR         |
| 20SL0515                  | Traffic Stop    | 4/26/2020 3:24:40PM   | DWSR         |
|                           |                 |                       | Total: 7     |
| Family Fight              |                 |                       |              |
| 20SL0389                  | Domestic        | 4/1/2020 7:33:51AM    | FAMF         |
| 20SL0405                  | Domestic        | 4/4/2020 9:12:08AM    | FAMF         |
| 20SL0458                  | D Physical DV   | 4/15/2020 6:54:59PM   | FAMF         |
| 20SL0459                  | Domestic        | 4/15/2020 10:11:48PM  | FAMF         |
| 20SL0503                  | D Physical DV   | 4/24/2020 3:27:18PM   | FAMF         |
| 20SL0517                  | Domestic        | 4/27/2020 4:00:48AM   | FAMF         |
| 20SL0529                  | Domestic        | 4/29/2020 2:37:56PM   | FAMF         |
| 20SL0535                  | D Verbal DV     | 4/30/2020 5:40:38PM   | FAMF         |
|                           |                 |                       | Total: 8     |
| Found Person<br>20SL0511  | D. Minning Days | 4/26/2020 1:06:08AM   | FPER         |
| 20310311                  | D Missing Pers  | 4/20/2020 1.00.00AW   |              |
|                           |                 |                       | Total: 1     |
| Fraud - NON UCR RE        |                 | 4/0/0000 44:00:50444  | FDND         |
| 20SL0428                  | B Fraud         | 4/9/2020 11:36:53AM   | FRNR         |
| 20SL0454                  | @ 911 Hang Up   | 4/15/2020 4:04:17PM   | FRNR         |
|                           |                 |                       | Total: 2     |
| Harassment<br>20SL0412    | B Harassment    | 4/5/2020 9:32:31AM    | HARR         |
|                           |                 |                       | HARR         |
| 20SL0448                  | D Harassment    | 4/13/2020 9:36:04PM   | Total: 2     |
| Kidnapping/Abductio       | nn -            |                       | iotai. Z     |
| 20SL0536                  | Disturbance     | 4/30/2020 8:44:16PM   | KIDN         |
|                           |                 |                       | Total: 1     |
| Lost and Found Prop       | erty            |                       |              |
| 20SL0421                  | A Found Prop    | 4/8/2020 5:26:29PM    | LFPR         |
| 20SL0474                  | B Drugs         | 4/18/2020 5:04:12PM   | LFPR         |
| 20SL0488                  | Administrative  | 4/21/2020 10:42:23AM  | LFPR         |
| 20SL0518                  | Administrative  | 4/27/2020 1:23:44PM   | LFPR         |
|                           |                 |                       | Total: 4     |
|                           |                 |                       |              |

| Case Number                     | Nature          | Date Reported             | Offense Code |
|---------------------------------|-----------------|---------------------------|--------------|
| <b>Loud Music</b>               |                 |                           |              |
| 20SL0408                        | Disturbance     | 4/4/2020 2:34:56PM        | LMUI         |
| 20SL0429                        | Disturbance     | 4/9/2020 6:36:08PM        | LMUI         |
| 20SL0444                        | C Dstrb Ld Prty | 4/12/2020 4:19:22PM       | LMUI         |
| 20SL0469                        | Disturbance     | 4/17/2020 11:48:15PM      | LMUI         |
| 20SL0510                        | Disturbance     | 4/25/2020 11:17:24PM      | LMUI         |
|                                 |                 |                           | Total: 5     |
|                                 |                 |                           | iotai. 5     |
| Medical Problem                 |                 | 4/45/0000 0 00 00444      | 4504         |
| 20SL0453                        | Assist Agency   | 4/15/2020 8:09:26AM       | MEDI         |
| 20SL0468                        | Trespassing     | 4/17/2020 4:29:30PM       | MEDI         |
| 20SL0516                        | Suicidal Person | 4/26/2020 3:42:05PM       | MEDI         |
|                                 |                 |                           | Total: 3     |
| Missing Person                  |                 |                           |              |
| 20SL0511                        | D Missing Pers  | 4/26/2020 1:06:08AM       | MPER         |
|                                 | -               |                           | Total: 1     |
| Mantal Haalth Duahl             | la ma           |                           | Totali I     |
| Mental Health Probl<br>20SL0506 | Suicidal Person | 4/25/2020 2:57:03PM       | MPRM         |
|                                 |                 |                           |              |
| 20SL0516                        | Suicidal Person | 4/26/2020 3:42:05PM       | MPRM         |
|                                 |                 |                           | Total: 2     |
| No Valid Operator's             | License         |                           |              |
| 20SL0400                        | Traffic Stop    | 4/3/2020 2:28:13AM        | NVOL         |
| 20SL0498                        | Traffic Stop    | 4/23/2020 6:46:39PM       | NVOL         |
|                                 | •               |                           | Total: 2     |
| City Ordinanas Vial             | otion           |                           | 101411       |
| City Ordinance Viol<br>20SL0401 |                 | 4/3/2020 1:00:36PM        | OVIO         |
|                                 | Municipal Viol  |                           |              |
| 20SL0417                        | Animal          | 4/8/2020 7:12:52AM        | OVIO         |
| 20SL0417                        | Animal          | 4/8/2020 7:12:52AM        | OVIO         |
|                                 |                 |                           | Total: 3     |
| Parking Problem                 |                 |                           |              |
| 20SL0478                        | Traffic Vio/Haz | 4/19/2020 8:17:45AM       | PARK         |
|                                 |                 |                           | Total: 1     |
| Robbery, Strongarn              | n Stroot        |                           |              |
| 20SL0499                        | Unknown         | 4/24/2020 4:27:11AM       | RSST         |
| 20020433                        | GIIKIIOWII      | 4/24/2020 4.21.11/AW      |              |
|                                 |                 |                           | Total: 1     |
| Suspicious Person/              | Circumstance    |                           |              |
| 20SL0393                        | C Susp Person   | 4/2/2020 2:07:58AM        | SPC          |
| 20SL0403                        | C Susp Person   | 4/3/2020 11:57:00PM       | SPC          |
| 20SL0404                        | C Susp Person   | 4/4/2020 8:20:48AM        | SPC          |
| 20SL0409                        | C Susp Person   | 4/4/2020 8:58:49PM        | SPC          |
| 20SL0422                        | C Susp Vehicle  | 4/8/2020 7:02:54PM        | SPC          |
| 20SL0431                        | C Susp Vehicle  | 4/9/2020 11:21:40PM       | SPC          |
| 20SL0449                        | D Vehicle Prowl | 4/14/2020 4:51:55PM       | SPC          |
| 20SL0460                        | Suspicious/Want | 4/16/2020 10:49:45AM      | SPC          |
| 20SL0512                        | C Susp Person   | 4/26/2020 3:18:27AM       | SPC          |
| 20SL0530                        | C Susp Vehicle  | 4/30/2020 1:05:05AM       | SPC          |
| 20020000                        | C Susp vernicle | 4/30/2020 1.03.03/4W      |              |
|                                 |                 |                           | Total: 10    |
| Stalking                        |                 |                           |              |
| 20SL0447                        | D Stalking      | 4/13/2020 5:12:25PM       | STLK         |
|                                 |                 |                           | Total: 1     |
| Traffic Accident No             | n Reportabl     |                           |              |
| 20SL0416                        | Traffic Acc     | 4/6/2020 3:43:50PM        | TANR         |
| 20SL0457                        | Traffic Acc     | 4/15/2020 5:50:23PM       | TANR         |
|                                 | 4.110 / 100     | 3, 2020 0.00.201 101      | Total: 2     |
|                                 |                 |                           | iolai. Z     |
| Threats                         | 5.7             | 4/44/0000 - 5 5 4 5 5 7 1 | <b>-</b> ,   |
| 20SL0450                        | D Threats       | 4/14/2020 5:31:29PM       | THRT         |
|                                 |                 |                           | Total: 1     |
| Traffic Offense                 |                 |                           |              |
| 20SL0391                        | Traffic Vio/Haz | 4/1/2020 10:17:02PM       | TOFF         |
| 20SL0395                        | Traffic Vio/Haz | 4/2/2020 10:09:38AM       | TOFF         |
|                                 |                 |                           |              |

| Case Number          | Nature          | Date Reported         | Offense Code |
|----------------------|-----------------|-----------------------|--------------|
| 20SL0396             | Traffic Stop    | 4/2/2020 4:13:54PM    | TOFF         |
| 20SL0404             | C Susp Person   | 4/4/2020 8:20:48AM    | TOFF         |
| 20SL0404             | C Susp Person   | 4/4/2020 8:20:48AM    | TOFF         |
| 20SL0404             | C Susp Person   | 4/4/2020 8:20:48AM    | TOFF         |
| 20SL0519             | Traffic Stop    | 4/27/2020 5:02:01PM   | TOFF         |
| 20SL0523             | Traffic Vio/Haz | 4/28/2020 1:10:33PM   | TOFF         |
| 20SL0525             | Traffic Vio/Haz | 4/28/2020 3:57:55PM   | TOFF         |
| 20SL0525             | Traffic Vio/Haz | 4/28/2020 3:57:55PM   | TOFF         |
| 20020020             | Tame Vioria     | "20/2020 0.07.007 W   |              |
|                      |                 |                       | Total: 10    |
| Theft of Gasoline    |                 |                       |              |
| 20SL0456             | Theft           | 4/15/2020 5:18:13PM   | TPGS         |
|                      |                 |                       | Total: 1     |
| Theft, Property, Fro | m Mtr Voh       |                       |              |
| 20SL0427             | B Vehicle Prowl | 4/9/2020 9:37:56AM    | TPMV         |
| 20SL0427<br>20SL0467 | Theft           | 4/17/2020 2:17:12PM   | TPMV         |
| 203L0407             | men             | 4/11/2020 2.11.12FW   |              |
|                      |                 |                       | Total: 2     |
| Theft, Property, Oth | er              |                       |              |
| 20SL0397             | D Theft         | 4/2/2020 6:10:46PM    | TPOT         |
| 20SL0402             | D Theft         | 4/3/2020 6:54:19PM    | TPOT         |
| 20SL0402             | D Theft         | 4/3/2020 6:54:19PM    | TPOT         |
| 20SL0464             | Theft           | 4/16/2020 7:29:06PM   | TPOT         |
| 20020101             |                 |                       | Total: 4     |
|                      |                 |                       | iotai: 4     |
| Trespass of Real Pr  |                 |                       |              |
| 20SL0414             | D Theft         | 4/6/2020 6:39:26AM    | TRES         |
| 20SL0443             | Trespassing     | 4/12/2020 12:11:09PM  | TRES         |
| 20SL0452             | D Vehicle Theft | 4/15/2020 1:50:30AM   | TRES         |
| 20SL0455             | Trespassing     | 4/15/2020 4:51:04PM   | TRES         |
| 20SL0466             | D Theft         | 4/17/2020 9:12:42AM   | TRES         |
| 20SL0475             | Trespassing     | 4/18/2020 7:56:17PM   | TRES         |
| 20SL0476             | Trespassing     | 4/18/2020 11:25:21PM  | TRES         |
| 20SL0479             | Trespassing     | 4/19/2020 8:00:03PM   | TRES         |
| 20SL0482             | Trespassing     | 4/20/2020 2:37:31PM   | TRES         |
| 20SL0483             | , ,             | 4/20/2020 4:11:46PM   | TRES         |
|                      | Burglary        |                       |              |
| 20SL0486             | Trespassing     | 4/20/2020 7:57:00PM   | TRES         |
| 20SL0487             | Administrative  | 4/21/2020 7:25:59AM   | TRES         |
| 20SL0489             | Trespassing     | 4/21/2020 11:34:02AM  | TRES         |
| 20SL0504             | Burglary        | 4/24/2020 5:07:26PM   | TRES         |
| 20SL0524             | Disturbance     | 4/28/2020 2:57:21PM   | TRES         |
|                      |                 |                       | Total: 15    |
| Vandalism/Destruct   | /Damage Pron    |                       |              |
| 20SL0507             | Damage/Mischief | 4/25/2020 6:24:20PM   | VAND         |
| 20SL0514             | D Damage        | 4/26/2020 2:10:22PM   | VAND         |
| 20320314             | D Damage        | 4/20/2020 2.10.221 W  |              |
|                      |                 |                       | Total: 2     |
| Vandalism, Non IBR   |                 |                       |              |
| 20SL0436             | Damage/Mischief | 4/10/2020 7:30:28PM   | VNR          |
| 20SL0526             | Damage/Mischief | 4/28/2020 5:52:56PM   | VNR          |
|                      |                 |                       | Total: 2     |
| VEHICLE PROWL        |                 |                       |              |
| 20SL0452             | D Vehicle Theft | 4/15/2020 1:50:30AM   | VPRO         |
|                      |                 |                       | Total: 1     |
| 101                  |                 |                       | iotai. I     |
| Warrant              | 5 "             | 1/00/0000 10 10 11111 | 14/4.55      |
| 20SL0481             | Domestic        | 4/20/2020 10:48:14AM  | WARR         |
| 20SL0507             | Damage/Mischief | 4/25/2020 6:24:20PM   | WARR         |
|                      |                 |                       | Total: 2     |
| Welfare Check        |                 |                       |              |
| 20SL0418             | D Welfare Check | 4/8/2020 10:57:57AM   | WELF         |
|                      |                 |                       | Total: 1     |
| Motor On Desides     |                 |                       | iotai.       |
| Water On Roadway     | P. Troffic Brok | A/20/2020 0:04:44AAA  | W/DDV        |
| 20SL0528             | B Traffic Prob  | 4/29/2020 8:01:44AM   | WRDY         |

Case Number Nature Date Reported Offense Code
Total: 1

**Methodology**: This report reads incidents that happen between two set time frames for a selected agency. The report then separates out all offense codes, translates them, and displays the case reports grouped together by offense codes investigated by the assigned Officer.