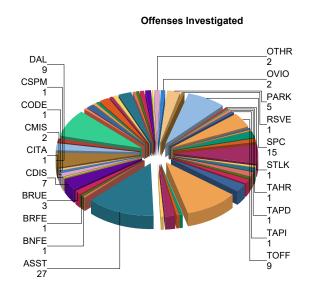

#### **Summary of Activity**

Begining Date: August 01, 2020 to Ending Date: August 31, 2020

| Case Number       | <b>Nature</b>   | <b>Date Reported</b> | Offense Code |
|-------------------|-----------------|----------------------|--------------|
| 911 Hang-up calls |                 |                      |              |
| 20SL0983          | @ 911 Hang Up   | 8/2/2020 7:47:20AM   | 911H         |
| 20SL1007          | @ 911 Hang Up   | 8/6/2020 8:53:15AM   | 911H         |
| 20SL1046          | @ 911 Hang Up   | 8/14/2020 6:53:04AM  | 911H         |
| 20SL1106          | @ 911 Hang Up   | 8/24/2020 11:50:37PM | 911H         |
| 20SL1133          | @ 911 Hang Up   | 8/29/2020 12:08:19PM | 911H         |
|                   |                 |                      | Total: 5     |
| Administrative    |                 |                      |              |
| 20SL0980          | C Traffic Prob  | 8/1/2020 1:07:53PM   | ADMN         |
| 20SL0988          | Administrative  | 8/2/2020 8:27:37PM   | ADMN         |
| 20SL1003          | Suspicious/Want | 8/5/2020 10:20:05AM  | ADMN         |
| 20SL1017          | A Found Prop    | 8/7/2020 2:42:29PM   | ADMN         |
| 20SL1024          | DUI             | 8/8/2020 1:37:23PM   | ADMN         |
| 20SL1030          | Administrative  | 8/9/2020 3:34:18PM   | ADMN         |
| 20SL1045          | Administrative  | 8/13/2020 6:04:17PM  | ADMN         |
| 20SL1048          | A Stray Animal  | 8/14/2020 12:38:55PM | ADMN         |
| 20SL1058          | Assault         | 8/15/2020 11:33:41PM | ADMN         |
| 20SL1060          | C Wanted Person | 8/16/2020 11:36:35AM | ADMN         |
| 20SL1065          | B Nuisance      | 8/17/2020 12:44:28PM | ADMN         |
| 20SL1070          | Administrative  | 8/18/2020 9:22:15AM  | ADMN         |
| 20SL1071          | Administrative  | 8/18/2020 9:42:33AM  | ADMN         |
| 20SL1074          | B Harassment    | 8/18/2020 6:28:15PM  | ADMN         |
| 20SL1086          | Administrative  | 8/21/2020 12:46:02AM | ADMN         |
| 20SL1094          | A Stray Animal  | 8/22/2020 9:30:06PM  | ADMN         |
| 20SL1096          | Burglary        | 8/22/2020 11:44:57PM | ADMN         |
| 20SL1121          | B Domestic      | 8/27/2020 6:09:05PM  | ADMN         |
| 20SL1122          | Administrative  | 8/28/2020 1:23:20AM  | ADMN         |
| 20SL1130          | C Theft         | 8/28/2020 11:06:42PM | ADMN         |
| 20SL1132          | O Pub Srvc Ref  | 8/29/2020 8:53:18AM  | ADMN         |
|                   |                 |                      | Total: 21    |

| Case Number<br>20SL1069  | <b>Nature</b> Alarm          | <b>Date Reported</b> 8/18/2020 12:30:25AM | Offense Code<br>ALAR<br>Total: 1 |
|--------------------------|------------------------------|-------------------------------------------|----------------------------------|
| <b>Assault No Weapor</b> | n, Agg Injury                |                                           |                                  |
| 20SL1133                 | @ 911 Hang Up                | 8/29/2020 12:08:19PM                      | ANAI                             |
|                          |                              |                                           | Total: 1                         |
| <b>Animal Problem</b>    |                              |                                           |                                  |
| 20SL1062                 | A Stray Animal               | 8/16/2020 4:43:12PM                       | ANPR                             |
| 20SL1098                 | C Animal Cruel               | 8/23/2020 3:07:38PM                       | ANPR                             |
| 20SL1100                 | A Stray Animal               | 8/23/2020 10:34:41PM                      | ANPR                             |
| 20SL1140                 | C Animal Cruel               | 8/30/2020 5:33:20PM                       | ANPR                             |
|                          |                              |                                           | Total: 4                         |
| Arrest                   |                              |                                           |                                  |
| 20SL1081                 | @ Arrest                     | 8/20/2020 12:27:13PM                      | <i>ARST</i><br><b>Total: 1</b>   |
| Agency Assist            |                              |                                           | Total.                           |
| 20SL0983                 | @ 911 Hang Up                | 8/2/2020 7:47:20AM                        | ASST                             |
| 20SL0989                 | Domestic                     | 8/2/2020 8:45:12PM                        | ASST                             |
| 20SL0990                 | C Shots Fired                | 8/2/2020 10:02:17PM                       | ASST                             |
| 20SL1002                 | Assist Agency                | 8/5/2020 1:11:04AM                        | ASST                             |
| 20SL1009                 | D Phys Domestic              | 8/6/2020 10:35:19AM                       | ASST                             |
| 20SL1015                 | Assist Agency                | 8/7/2020 12:12:08PM                       | ASST                             |
| 20SL1020                 | C Susp Vehicle               | 8/7/2020 9:08:20PM                        | ASST                             |
| 20SL1036                 | Traffic Vio/Haz              | 8/10/2020 10:44:41PM                      | ASST                             |
| 20SL1051                 | D Assault                    | 8/14/2020 9:57:14PM                       | ASST                             |
| 20SL1061                 | C Susp Person                | 8/16/2020 1:55:01PM                       | ASST                             |
| 20SL1063                 | B Vehicle Theft              | 8/16/2020 8:07:16PM                       | ASST                             |
| 20SL1068                 | Assist Agency                | 8/17/2020 5:53:54PM                       | ASST                             |
| 20SL1075                 | Assault                      | 8/18/2020 7:51:48PM                       | ASST                             |
| 20SL1077                 | Burglary                     | 8/19/2020 3:27:16AM                       | ASST                             |
| 20SL1088                 | Traffic Acc                  | 8/21/2020 5:09:35PM                       | ASST                             |
| 20SL1091                 | Burglary                     | 8/22/2020 12:15:53AM                      | ASST                             |
| 20SL1092                 | B Noise Complnt              | 8/22/2020 5:41:55PM                       | ASST                             |
| 20SL1095                 | C Shots Fired                | 8/22/2020 10:16:02PM                      | ASST                             |
| 20SL1105                 | D Phys Disturb               | 8/24/2020 7:36:35PM                       | ASST                             |
| 20SL1112                 | D Phys Domestic              | 8/25/2020 8:39:42PM                       | ASST                             |
| 20SL1123                 | Assist Agency                | 8/28/2020 9:57:48AM                       | ASST                             |
| 20SL1125                 | Traffic Acc                  | 8/28/2020 11:51:49AM                      | ASST                             |
| 20SL1137                 | C Traffic Prob               | 8/29/2020 6:59:31PM                       | ASST                             |
| 20SL1139                 | D Verb Domestic              | 8/30/2020 11:24:45AM                      | ASST                             |
| 20SL1141                 | O Traffic Prob               | 8/30/2020 5:46:01PM                       | ASST                             |
| 20SL1143                 | Trespassing                  | 8/30/2020 11:13:28PM                      | ASST                             |
| 20SL1144                 | O Drugs                      | 8/30/2020 11:33:20PM                      | ASST                             |
|                          | •                            |                                           | Total: 27                        |
| Burglary, Non-res,       |                              |                                           |                                  |
| 20SL0995                 | HARASS/THREAT                | 8/4/2020 9:50:15AM                        | BNFE                             |
|                          |                              |                                           | Total: 1                         |
| Burglary, Resid, Fo      | orcible Ent  B Past Burglary | 8/17/2020 1:24:47PM                       | BRFE                             |
| 20027000                 | D T dot Dargiary             | 0/1//2020 1.24.471 W                      | Total: 1                         |
| Burglary, Resident,      | . Unlawf Ent                 |                                           |                                  |
| 20SL0991                 | Burglary                     | 8/3/2020 12:57:44AM                       | BRUE                             |
| 20SL1056                 | B Past Burglary              | 8/15/2020 8:46:16PM                       | BRUE                             |
| 20SL1138                 | B Past Burglary              | 8/29/2020 9:25:56PM                       | BRUE                             |
|                          |                              |                                           | Total: 3                         |
| Citizen Dispute          |                              |                                           |                                  |
| 20SL0981                 | D Harassment                 | 8/1/2020 4:46:47PM                        | CDIS                             |
| 20SL0996                 | B Theft                      | 8/4/2020 1:51:40PM                        | CDIS                             |
| 20SL1005                 | O Miscellaneous              | 8/5/2020 6:30:45PM                        | CDIS                             |
| 20SL1019                 | D Threats                    | 8/7/2020 8:46:01PM                        | CDIS                             |

| Case Number                    | Nature<br>Damage/Mischief        | Date Reported<br>8/10/2020 3:58:26PM       | Offense Code                    |
|--------------------------------|----------------------------------|--------------------------------------------|---------------------------------|
| 20SL1041<br>20SL1082           | Theft<br>Domestic                | 8/12/2020 1:59:54PM<br>8/20/2020 2:53:20PM | CDIS<br>CDIS<br><b>Total: 7</b> |
| Citizen Assist<br>20SL1120     | O Pub Srvc Ref                   | 8/27/2020 5:04:32PM                        | CITA<br>Total: 1                |
| Criminal Mischief              |                                  | .=                                         | 21.112                          |
| 20SL1014<br>20SL1018           | B Damage<br>B Damage             | 8/7/2020 10:25:13AM<br>8/7/2020 4:21:49PM  | CMIS<br>CMIS                    |
| 203L1016                       | b Damage                         | 0///2020 4.21.49FM                         | Total: 2                        |
| Code Enforcement               | Calls                            |                                            |                                 |
| 20SL1085                       | Municipal Viol                   | 8/20/2020 6:58:52PM                        | CODE                            |
|                                |                                  |                                            | Total: 1                        |
| Cont Subst/Posess              |                                  |                                            |                                 |
| 20SL1146                       | Traffic Stop                     | 8/31/2020 10:04:34AM                       | CSPM                            |
|                                |                                  |                                            | Total: 1                        |
| Dog Running at lar             |                                  | 0/0/0000 0:45:48444                        | DAI                             |
| 20SL1008<br>20SL1013           | A Stray Animal<br>A Stray Animal | 8/6/2020 9:16:18AM<br>8/7/2020 10:16:50AM  | DAL<br>DAL                      |
| 20SL1013<br>20SL1021           | A Stray Animal  A Stray Animal   | 8/8/2020 7:41:41AM                         | DAL                             |
| 20SL1021<br>20SL1022           | A Stray Animal                   | 8/8/2020 8:17:17AM                         | DAL                             |
| 20SL1027                       | Animal                           | 8/11/2020 3:36:58PM                        | DAL                             |
| 20SL1055                       | A Stray Animal                   | 8/15/2020 10:42:44AM                       | DAL                             |
| 20SL1078                       | A Stray Animal                   | 8/19/2020 8:29:48AM                        | DAL                             |
| 20SL1118                       | Animal                           | 8/27/2020 4:51:45PM                        | DAL                             |
| 20SL1124                       | Animal                           | 8/28/2020 11:27:10AM                       | DAL                             |
|                                |                                  |                                            | Total: 9                        |
| Damage                         |                                  |                                            |                                 |
| 20SL0985                       | B Damage                         | 8/2/2020 12:51:40PM                        | DAMA                            |
| 20SL1014                       | B Damage                         | 8/7/2020 10:25:13AM                        | DAMA                            |
| 20SL1033                       | Damage/Mischief                  | 8/10/2020 3:58:26PM                        | DAMA                            |
| 20SL1067                       | C Shots Fired                    | 8/17/2020 5:33:07PM                        | DAMA                            |
| 20SL1073                       | Theft                            | 8/18/2020 6:00:52PM                        | DAMA                            |
| Disturbance                    |                                  |                                            | Total: 5                        |
| 20SL1049                       | D Verb Disturb                   | 8/14/2020 5:45:12PM                        | DIST                            |
| 20SL1099                       | D Verb Disturb                   | 8/23/2020 5:15:15PM                        | DIST                            |
|                                |                                  |                                            | Total: 2                        |
| Driving While Susp<br>20SL0984 | ended/Revoke<br>Traffic Vio/Haz  | 8/2/2020 9:35:39AM                         | DWSR                            |
| 20SL0993                       | Traffic Vio/Haz                  | 8/3/2020 1:58:59PM                         | DWSR                            |
| 20SL0993<br>20SL0994           | C Traffic Prob                   | 8/3/2020 1:38:39FM<br>8/3/2020 3:23:00PM   | DWSR                            |
| 20SL1023                       | Traffic Vio/Haz                  | 8/8/2020 1:10:46PM                         | DWSR                            |
| 20SL1029                       | Traffic Stop                     | 8/9/2020 8:03:05AM                         | DWSR                            |
| 20SL1032                       | Traffic Vio/Haz                  | 8/10/2020 3:34:15PM                        | DWSR                            |
| 20SL1052                       | Traffic Stop                     | 8/14/2020 10:16:03PM                       | DWSR                            |
| 20SL1053                       | Traffic Vio/Haz                  | 8/15/2020 5:06:32AM                        | DWSR                            |
| 20SL1072                       | Traffic Stop                     | 8/18/2020 4:37:20PM                        | DWSR                            |
| 20SL1089                       | Traffic Vio/Haz                  | 8/21/2020 9:55:30PM                        | DWSR                            |
| 20SL1093                       | Traffic Vio/Haz                  | 8/22/2020 9:23:54PM                        | DWSR                            |
| 20SL1104                       | Traffic Vio/Haz                  | 8/24/2020 6:38:12PM                        | DWSR                            |
| 20SL1107                       | Traffic Vio/Haz                  | 8/25/2020 10:01:36AM                       | DWSR                            |
| 20SL1129                       | Traffic Stop                     | 8/28/2020 8:34:16PM                        | DWSR                            |
| 20SL1131                       | Traffic Stop                     | 8/28/2020 11:41:57PM                       | DWSR                            |
| 20SL1134                       | Traffic Stop                     | 8/29/2020 12:37:33PM                       | DWSR                            |
| 20SL1145                       | Traffic Vio/Haz                  | 8/31/2020 9:13:31AM                        | DWSR                            |
|                                |                                  |                                            | Total: 17                       |

| Case Number<br>20SL1059      | <b>Nature</b><br>Traffic Vio/Haz | <b>Date Reported</b> 8/16/2020 3:36:48AM   | Offense Code<br>ELUD<br>Total: 1 |  |  |
|------------------------------|----------------------------------|--------------------------------------------|----------------------------------|--|--|
| Family Fight                 |                                  |                                            |                                  |  |  |
| 20SL1031                     | D Phys Domestic                  | 8/9/2020 11:41:05PM                        | FAMF                             |  |  |
| 20SL1097                     | Harass/Threat                    | 8/23/2020 1:41:15PM                        | FAMF                             |  |  |
| 20SL1116                     | D Family Fight                   | 8/26/2020 10:52:16PM                       | FAMF                             |  |  |
|                              | , ,                              |                                            | Total: 3                         |  |  |
| Franci                       |                                  |                                            | rotui.                           |  |  |
| Fraud<br>20SL1108            | Theft                            | 8/25/2020 10:22:41AM                       | FRAU                             |  |  |
| 203L1100                     | men                              | 6/25/2020 10.22.41AW                       |                                  |  |  |
|                              |                                  |                                            | Total: 1                         |  |  |
| Graffiti                     |                                  |                                            |                                  |  |  |
| 20SL1114                     | B Damage                         | 8/26/2020 10:17:34AM                       | GRAF                             |  |  |
|                              |                                  |                                            | Total: 1                         |  |  |
| Harassment                   |                                  |                                            |                                  |  |  |
| 20SL0995                     | HARASS/THREAT                    | 8/4/2020 9:50:15AM                         | HARR                             |  |  |
| 20SL0995                     | HARASS/THREAT                    | 8/4/2020 9:50:15AM                         | HARR                             |  |  |
| 20SL1010                     | D Harassment                     | 8/6/2020 5:49:13PM                         | HARR                             |  |  |
| 20SL1135                     | D Verb Domestic                  | 8/29/2020 1:33:38PM                        | HARR                             |  |  |
|                              |                                  |                                            | Total: 4                         |  |  |
| K O lo al de ot              |                                  |                                            | Total. 4                         |  |  |
| K-9 Incident<br>20SL1123     | Assist Assess                    | 8/28/2020 9:57:48AM                        | К9                               |  |  |
| 203L1123                     | Assist Agency                    | 6/26/2020 9.57.46AM                        |                                  |  |  |
|                              |                                  |                                            | Total: 1                         |  |  |
| Kidnapping/Abduct            | ion                              |                                            |                                  |  |  |
| 20SL0995                     | HARASS/THREAT                    | 8/4/2020 9:50:15AM                         | KIDN                             |  |  |
| 20SL1057                     | D Abduction                      | 8/15/2020 11:21:15PM                       | KIDN                             |  |  |
|                              |                                  |                                            | Total: 2                         |  |  |
| Lost and Found Pro           | pperty                           |                                            |                                  |  |  |
| 20SL1043                     | Administrative                   | 8/13/2020 5:46:53AM                        | LFPR                             |  |  |
| 20SL1064                     | ADMINISTRATIVE                   | 8/17/2020 11:26:37AM                       | LFPR                             |  |  |
| 20SL1119                     | B Drugs                          | 8/27/2020 5:03:44PM                        | LFPR                             |  |  |
| 20SL1136                     | Administrative                   | 8/29/2020 5:10:36PM                        | LFPR                             |  |  |
| 20SL1149                     | B Suspicious                     | 8/31/2020 5:22:31PM                        | LFPR                             |  |  |
| 20021110                     | 2 340,010.43                     | 0.02020 0.22.0                             | Total: 5                         |  |  |
| Land Month                   |                                  |                                            | iotai. S                         |  |  |
| Loud Music                   | D Naine Committee                | 0/04/0000 4.07.20444                       | 1.841.11                         |  |  |
| 20SL1101                     | B Noise Complnt                  | 8/24/2020 1:07:30AM                        | LMUI                             |  |  |
|                              |                                  |                                            | Total: 1                         |  |  |
| Medical Problem              |                                  |                                            |                                  |  |  |
| 20SL1106                     | @ 911 Hang Up                    | 8/24/2020 11:50:37PM                       | MEDI                             |  |  |
|                              |                                  |                                            | Total: 1                         |  |  |
| Noise Problems               |                                  |                                            |                                  |  |  |
| 20SL1080                     | B Noise Complnt                  | 8/20/2020 5:39:22AM                        | NOIS                             |  |  |
| 20SL1092                     | B Noise Complnt                  | 8/22/2020 5:41:55PM                        | NOIS                             |  |  |
|                              | ,                                |                                            | Total: 2                         |  |  |
| No Valid Operatoria          | Licence                          |                                            | 101411                           |  |  |
| No Valid Operator's 20SL1025 | Traffic Vio/Haz                  | 8/8/2020 5:16:38PM                         | NVOL                             |  |  |
| 20SL1025<br>20SL1090         |                                  | 8/21/2020 10:27:56PM                       | NVOL                             |  |  |
| 203L1090                     | Traffic Stop                     | 6/21/2020 10.27.30FW                       |                                  |  |  |
|                              |                                  |                                            | Total: 2                         |  |  |
| Obstructing Justice          |                                  |                                            |                                  |  |  |
| 20SL1135                     | D Verb Domestic                  | 8/29/2020 1:33:38PM                        | OBST                             |  |  |
|                              |                                  |                                            | Total: 1                         |  |  |
| All Other Reportable         | e Offenses                       |                                            |                                  |  |  |
| 20SL0995                     | HARASS/THREAT                    | 8/4/2020 9:50:15AM                         | OTHR                             |  |  |
| 20SL1086                     | Administrative                   | 8/21/2020 12:46:02AM                       | OTHR                             |  |  |
|                              |                                  |                                            | Total: 2                         |  |  |
| City Ordinanas Vial          |                                  |                                            |                                  |  |  |
| City Ordinance Viol          | O Miscellaneous                  | 8/5/2020 6:30:45PM                         | OVIO                             |  |  |
| 20SL1005<br>20SL1085         | Municipal Viol                   | 8/20/2020 6:30.45FM<br>8/20/2020 6:58:52PM | OVIO                             |  |  |
| 203L1000                     | ινιαιτισιραί νισι                | 0/20/2020 0.30.32FIVI                      | 0010                             |  |  |

| Case Number                    | Nature          | Date Reported                            | Offense Code<br>Total: 2 |
|--------------------------------|-----------------|------------------------------------------|--------------------------|
| Parking Problem                |                 |                                          |                          |
| 20SL0986                       | B Harassment    | 8/2/2020 3:38:04PM                       | PARK                     |
| 20SL1011                       | Traffic Vio/Haz | 8/6/2020 8:24:55PM                       | PARK                     |
| 20SL1012                       | Traffic Vio/Haz | 8/6/2020 9:07:00PM                       | PARK                     |
| 20SL1016                       | Traffic Vio/Haz | 8/7/2020 1:53:22PM                       | PARK                     |
| 20SL1084                       | Administrative  | 8/20/2020 4:02:27PM                      | PARK                     |
|                                |                 |                                          | Total: 5                 |
| Recovered Stolen V             |                 |                                          | <b>501</b> ( <b>5</b>    |
| 20SL0979                       | C Theft         | 8/1/2020 6:49:02AM                       | RSVE                     |
| Oversteless Besses             | 10:             |                                          | Total: 1                 |
| Suspicious Person/<br>20SL0992 | C Suspicious    | 8/3/2020 11:21:46AM                      | SPC                      |
| 20SL0992<br>20SL0999           | B Susp Vehicle  | 8/4/2020 6:32:27PM                       | SPC                      |
| 20SL1000                       | C Susp Person   | 8/4/2020 0.32.27FM<br>8/4/2020 9:00:45PM | SPC                      |
| 20SL1000<br>20SL1006           | C Suspicious    | 8/6/2020 12:45:42AM                      | SPC                      |
| 20SL1020                       | C Susp Vehicle  | 8/7/2020 9:08:20PM                       | SPC                      |
| 20SL1028                       | C Susp Person   | 8/8/2020 9:39:05PM                       | SPC                      |
| 20SL1038                       | C Suspicious    | 8/11/2020 11:02:58PM                     | SPC                      |
| 20SL1039                       | C Suspicious    | 8/12/2020 3:01:45AM                      | SPC                      |
| 20SL1042                       | C Susp Vehicle  | 8/13/2020 12:18:08AM                     | SPC                      |
| 20SL1061                       | C Susp Person   | 8/16/2020 1:55:01PM                      | SPC                      |
| 20SL1079                       | C Susp Person   | 8/19/2020 8:22:17PM                      | SPC                      |
| 20SL1115                       | C Susp Person   | 8/26/2020 8:10:40PM                      | SPC                      |
| 20SL1117                       | B Susp Person   | 8/27/2020 6:26:07AM                      | SPC                      |
| 20SL1126                       | C Susp Person   | 8/28/2020 12:41:21PM                     | SPC                      |
| 20SL1142                       | C Suspicious    | 8/30/2020 10:23:18PM                     | SPC                      |
|                                | 4               |                                          | Total: 15                |
| Stalking                       |                 |                                          |                          |
| 20SL0995                       | HARASS/THREAT   | 8/4/2020 9:50:15AM                       | STLK                     |
|                                |                 |                                          | Total: 1                 |
| Traffic Accident, Hit          | t & Run         |                                          |                          |
| 20SL1111                       | Traffic Acc     | 8/25/2020 3:25:33PM                      | TAHR                     |
|                                |                 |                                          | Total: 1                 |
| Traffic Accident, Pro          | operty Dam      |                                          |                          |
| 20SL1110                       | Traffic Acc     | 8/25/2020 1:18:16PM                      | TAPD                     |
|                                |                 |                                          | Total: 1                 |
| Traffic Accident, Pe           | rs Injury       |                                          |                          |
| 20SL1027                       | Traffic Acc     | 8/8/2020 8:29:17PM                       | TAPI                     |
|                                |                 |                                          | Total: 1                 |
| <b>Traffic Offense</b>         |                 |                                          |                          |
| 20SL0984                       | Traffic Vio/Haz | 8/2/2020 9:35:39AM                       | TOFF                     |
| 20SL1001                       | B Traffic Prob  | 8/4/2020 9:10:47PM                       | TOFF                     |
| 20SL1026                       | Traffic Vio/Haz | 8/8/2020 6:34:05PM                       | TOFF                     |
| 20SL1076                       | Traffic Vio/Haz | 8/19/2020 12:16:33AM                     | TOFF                     |
| 20SL1076                       | Traffic Vio/Haz | 8/19/2020 12:16:33AM                     | TOFF                     |
| 20SL1076                       | Traffic Vio/Haz | 8/19/2020 12:16:33AM                     | TOFF                     |
| 20SL1089                       | Traffic Vio/Haz | 8/21/2020 9:55:30PM                      | TOFF                     |
| 20SL1127                       | Traffic Vio/Haz | 8/28/2020 5:15:12PM                      | TOFF                     |
| 20SL1146                       | Traffic Stop    | 8/31/2020 10:04:34AM                     | TOFF                     |
|                                |                 |                                          | Total: 9                 |
| Theft, Property, Bic           |                 |                                          |                          |
| 20SL1004                       | C Theft         | 8/5/2020 6:37:46PM                       | TPBC                     |
|                                |                 |                                          | Total: 1                 |
| Theft, Property, Fro           |                 |                                          |                          |
| 20SL1050                       | B Theft         | 8/14/2020 7:33:00PM                      | TPMV                     |
| Thank Book Co                  |                 |                                          | Total: 1                 |
| Theft, Property, Oth           | ier             |                                          |                          |

| Case Number          | Nature          | Date Reported        | Offense Code |
|----------------------|-----------------|----------------------|--------------|
| 20SL1056             | B Past Burglary | 8/15/2020 8:46:16PM  | TPOT         |
| 20SL1108             | Theft           | 8/25/2020 10:22:41AM | TPOT         |
| 20SL1128             | B Theft         | 8/28/2020 8:34:26PM  | TPOT         |
| 20SL1150             | Theft           | 8/31/2020 7:46:00PM  | TPOT         |
|                      |                 |                      | Total: 4     |
| Theft, Property, Sho | oplifting       |                      |              |
| 20SL1087             | C Theft         | 8/21/2020 5:10:45PM  | TPSH         |
| 20SL1103             | C Theft         | 8/24/2020 12:13:19PM | TPSH         |
|                      |                 |                      | Total: 2     |
| Trespass of Real Pi  | roperty         |                      |              |
| 20SL0985             | B Damage        | 8/2/2020 12:51:40PM  | TRES         |
| 20SL0987             | Trespassing     | 8/2/2020 4:35:38PM   | TRES         |
| 20SL1034             | D Harassment    | 8/10/2020 4:28:39PM  | TRES         |
| 20SL1035             | Trespassing     | 8/10/2020 6:24:52PM  | TRES         |
| 20SL1040             | D Indecency     | 8/12/2020 1:51:51PM  | TRES         |
| 20SL1044             | Damage/Mischief | 8/13/2020 2:06:35PM  | TRES         |
| 20SL1047             | Trespassing     | 8/14/2020 12:20:03PM | TRES         |
| 20SL1054             | B Trespassing   | 8/15/2020 7:40:47AM  | TRES         |
| 20SL1083             | D Harassment    | 8/20/2020 3:19:43PM  | TRES         |
| 20SL1102             | Trespassing     | 8/24/2020 8:42:33AM  | TRES         |
| 20SL1109             | Miscellaneous   | 8/25/2020 12:01:20PM | TRES         |
| 20SL1147             | Trespassing     | 8/31/2020 1:04:47PM  | TRES         |
|                      |                 |                      | Total: 12    |
| Theft, Vehicle: Auto | omobile         |                      |              |
| 20SL0979             | C Theft         | 8/1/2020 6:49:02AM   | TVAU         |
|                      |                 |                      | Total: 1     |
| Vandalism/Destruct   | t/Damage Prop   |                      |              |
| 20SL0982             | Damage/Mischief | 8/1/2020 8:34:20PM   | VAND         |
| 20SL1056             | B Past Burglary | 8/15/2020 8:46:16PM  | VAND         |
|                      | 3.7             |                      | Total: 2     |
| Vandalism, Non IBF   | 2 Papartabla    |                      | Total. 2     |
| 20SL0998             | Damage/Mischief | 8/4/2020 5:59:00PM   | VNR          |
| 20SL1044             | Damage/Mischief | 8/13/2020 2:06:35PM  | VNR          |
| 20SL1114             | B Damage        | 8/26/2020 10:17:34AM | VNR          |
|                      | aago            | 0.20.2020            | Total: 3     |
| Warrant              |                 |                      |              |
| 20SL1081             | @ Arrest        | 8/20/2020 12:27:13PM | WARR         |
|                      | G               |                      | Total: 1     |
| Welfare Check        |                 |                      |              |
| 20SL0997             | B Welfare Check | 8/4/2020 3:24:05PM   | WELF         |
| 20SL1113             | B Welfare Check | 8/26/2020 12:51:38AM | WELF         |
| 20SL1148             | D Suicide Thrt  | 8/31/2020 4:10:56PM  | WELF         |
|                      |                 |                      | Total: 3     |
|                      |                 |                      |              |