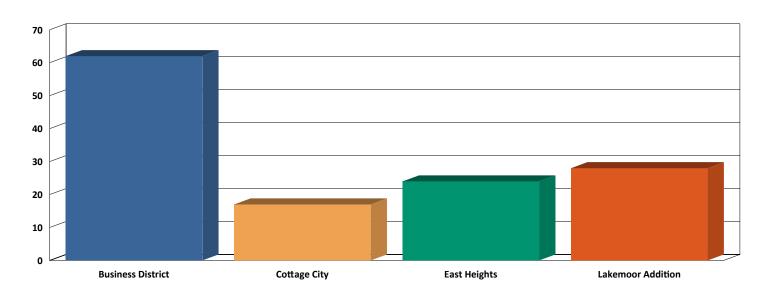

#### **Business District**

| 20SL0979 | C Theft         | 18 MAIN AVE E; 4                    | 8/1/2020 6:49:02AM   |
|----------|-----------------|-------------------------------------|----------------------|
| 20SL0984 | Traffic Vio/Haz | DAISY ST N & 4TH AVE NE             | 8/2/2020 9:35:39AM   |
| 20SL0985 | B Damage        | 236 MAIN AVE E                      | 8/2/2020 12:51:40PM  |
| 20SL0995 | HARASS/THREAT   | 420 DAISY ST S                      | 8/4/2020 9:50:15AM   |
| 20SL0996 | B Theft         | 115 MAIN AVE E                      | 8/4/2020 1:51:40PM   |
| 20SL0997 | B Welfare Check | 23 2ND AVE SW; B2                   | 8/4/2020 3:24:05PM   |
| 20SL1000 | C Susp Person   | 511 DIVISION ST S; Post Office      | 8/4/2020 9:00:45PM   |
| 20SL1003 | Suspicious/Want | 327 DIVISION ST S; #52              | 8/5/2020 10:20:05AM  |
| 20SL1004 | C Theft         | 4TH AVE SE; SOCCER PARK             | 8/5/2020 6:37:46PM   |
| 20SL1006 | C Suspicious    | 32 MAIN AVE E; Library              | 8/6/2020 12:45:42AM  |
| 20SL1007 | @ 911 Hang Up   | 511 DIVISION ST S; Post Office      | 8/6/2020 8:53:15AM   |
| 20SL1011 | Traffic Vio/Haz | 36 2ND AVE SE                       | 8/6/2020 8:24:55PM   |
| 20SL1012 | Traffic Vio/Haz | 65 2ND AVE SE                       | 8/6/2020 9:07:00PM   |
| 20SL1018 | B Damage        | 32 MAIN AVE E; Library              | 8/7/2020 4:21:49PM   |
| 20SL1019 | D Threats       | 18 MAIN AVE E; #3                   | 8/7/2020 8:46:01PM   |
| 20SL1021 | A Stray Animal  | 2ND AVE SE & DAISY ST S             | 8/8/2020 7:41:41AM   |
| 20SL1024 | DUI             | 15 DAISY ST S; Bingers Shell        | 8/8/2020 1:37:23PM   |
| 20SL1027 | Traffic Acc     | 311 MAIN AVE E; Del Red Pub         | 8/8/2020 8:29:17PM   |
| 20SL1033 | Damage/Mischief | 423 DAISY ST S                      | 8/10/2020 3:58:26PM  |
| 20SL1035 | Trespassing     | 19 DIVISION ST S                    | 8/10/2020 6:24:52PM  |
| 20SL1040 | D Indecency     | 115 DAISY ST S; Akins Harvest Foods | 8/12/2020 1:51:51PM  |
| 20SL1041 | Theft           | 1020 DIVISION ST S; HiCo; GAS N GO  | 8/12/2020 1:59:54PM  |
| 20SL1043 | Administrative  | 239 2ND AVE SE; SLPD                | 8/13/2020 5:46:53AM  |
| 20SL1045 | Administrative  | MAIN AVE E & CANNA ST S             | 8/13/2020 6:04:17PM  |
| 20SL1046 | @ 911 Hang Up   | 331 MAIN AVE E; MOM'S EUROPEN DELI  | 8/14/2020 6:53:04AM  |
| 20SL1047 | Trespassing     | 115 DAISY ST S; Akins Harvest Foods | 8/14/2020 12:20:03PM |
| 20SL1048 | A Stray Animal  | 115 DAISY ST S; Akins Harvest Foods | 8/14/2020 12:38:55PM |
| 20SL1049 | D Verb Disturb  | 115 DAISY ST S; Akins Harvest Foods | 8/14/2020 5:45:12PM  |
| 20SL1055 | A Stray Animal  | 13 CANNA ST N; OUT ON MAIN          | 8/15/2020 10:42:44AM |
| 20SL1056 | B Past Burglary | 413 LAKEMOOR DR; #267               | 8/15/2020 8:46:16PM  |
| 20SL1058 | Assault         | 511 DIVISION ST S; Post Office      | 8/15/2020 11:33:41PM |
| 20SL1059 | Traffic Vio/Haz | DAISY ST S; TWDS 17                 | 8/16/2020 3:36:48AM  |
| 20SL1065 | B Nuisance      | 115 DAISY ST S; Akins Harvest Foods | 8/17/2020 12:44:28PM |
| 20SL1066 | B Past Burglary | 33 MAIN AVE E                       | 8/17/2020 1:24:47PM  |
| 20SL1069 | Alarm           | 311 MAIN AVE E; Del Red Pub         | 8/18/2020 12:30:25AM |
|          |                 |                                     |                      |

# **Cottage City**

| 20SL0980 | C Traffic Prob  | 414 LAKESHORE DR                     | 8/1/2020 1:07:53PM   |
|----------|-----------------|--------------------------------------|----------------------|
| 20SL0999 | B Susp Vehicle  | FIR ST N                             | 8/4/2020 6:32:27PM   |
| 20SL1017 | A Found Prop    | ASH ST N & MAIN AVE W; WEST BEACH    | 8/7/2020 2:42:29PM   |
| 20SL1022 | A Stray Animal  | 50 JUNIPER ST S                      | 8/8/2020 8:17:17AM   |
| 20SL1031 | D Phys Domestic | GINGKO ST N & MAIN AVE W; log house  | 8/9/2020 11:41:05PM  |
| 20SL1042 | C Susp Vehicle  | 16 ASH ST N                          | 8/13/2020 12:18:08AM |
| 20SL1054 | B Trespassing   | 29 ASH ST N; ACROSS FROM AT THE PARK | 8/15/2020 7:40:47AM  |
| 20SL1070 | Administrative  | 200BLK HEMLOCK ST N                  | 8/18/2020 9:22:15AM  |
| 20SL1071 | Administrative  | 19 FIR ST S                          | 8/18/2020 9:42:33AM  |
| 20SL1079 | C Susp Person   | LAKESHORE DR                         | 8/19/2020 8:22:17PM  |
| 20SL1080 | B Noise Complnt | BIRCH ST S & MAIN AVE W              | 8/20/2020 5:39:22AM  |
| 20SL1082 | Domestic        | 207 HEMLOCK ST N; UNK APT            | 8/20/2020 2:53:20PM  |
| 20SL1084 | Administrative  | JUNIPER ST N & 1ST AVE NW            | 8/20/2020 4:02:27PM  |
| 20SL1100 | A Stray Animal  | 50 GINGKO ST S                       | 8/23/2020 10:34:41PM |
| 20SL1138 | B Past Burglary | 207 HEMLOCK ST N; 11                 | 8/29/2020 9:25:56PM  |
| 20SL1148 | D Suicide Thrt  | 26 DIVISION ST N # 10                | 8/31/2020 4:10:56PM  |
| 20SL1149 | B Suspicious    | 222 ASH ST N                         | 8/31/2020 5:22:31PM  |
|          |                 |                                      |                      |

#### **East Heights**

| ast 110.8110 |                 |                               |                      |
|--------------|-----------------|-------------------------------|----------------------|
| 20SL0981     | D Harassment    | 531 MAIN AVE E                | 8/1/2020 4:46:47PM   |
| 20SL0982     | Damage/Mischief | 431 3RD AVE SE                | 8/1/2020 8:34:20PM   |
| 20SL0987     | Trespassing     | 510 5TH AVE SE; #7            | 8/2/2020 4:35:38PM   |
| 20SL0994     | C Traffic Prob  | MAIN AVE E & ELDER ST S       | 8/3/2020 3:23:00PM   |
| 20SL1001     | B Traffic Prob  | MAIN AVE E & FERN ST N        | 8/4/2020 9:10:47PM   |
| 20SL1005     | O Miscellaneous | 15 FERN ST S; RIGHT OF        | 8/5/2020 6:30:45PM   |
| 20SL1010     | D Harassment    | 15 FERN ST S                  | 8/6/2020 5:49:13PM   |
| 20SL1025     | Traffic Vio/Haz | EASTLAKE AVE N & WOODLAND AVE | 8/8/2020 5:16:38PM   |
| 20SL1037     | Animal          | 425 2ND AVE NE                | 8/11/2020 3:36:58PM  |
| 20SL1038     | C Suspicious    | 426 3RD AVE NE                | 8/11/2020 11:02:58PM |
| 20SL1039     | C Suspicious    | 431 3RD AVE SE                | 8/12/2020 3:01:45AM  |
|              |                 |                               |                      |

#### Area Total: 24

### **Lakemoor Addition**

| 21 | Remoor Addition |                 |                                     |                      |
|----|-----------------|-----------------|-------------------------------------|----------------------|
|    | 20SL0986        | B Harassment    | 227 4TH AVE SE                      | 8/2/2020 3:38:04PM   |
|    | 20SL0991        | Burglary        | 310 2ND AVE SE                      | 8/3/2020 12:57:44AM  |
|    | 20SL0992        | C Suspicious    | 127 5TH AVE SE                      | 8/3/2020 11:21:46AM  |
|    | 20SL0998        | Damage/Mischief | 124 6TH AVE SE                      | 8/4/2020 5:59:00PM   |
|    | 20SL1008        | A Stray Animal  | 315 2ND AVE SE                      | 8/6/2020 9:16:18AM   |
|    | 20SL1013        | A Stray Animal  | 222 6TH AVE SE                      | 8/7/2020 10:16:50AM  |
|    | 20SL1014        | B Damage        | 126 6TH AVE SE                      | 8/7/2020 10:25:13AM  |
|    | 20SL1016        | Traffic Vio/Haz | BUTTERCUP ST S; 134                 | 8/7/2020 1:53:22PM   |
|    | 20SL1023        | Traffic Vio/Haz | 3RD PL SE & 6TH AVE SE              | 8/8/2020 1:10:46PM   |
|    | 20SL1026        | Traffic Vio/Haz | CANNA ST S & 1ST AVE SE             | 8/8/2020 6:34:05PM   |
|    | 20SL1028        | C Susp Person   | 134 4TH AVE SE                      | 8/8/2020 9:39:05PM   |
|    | 20SL1030        | Administrative  | 210 DIVISION ST S                   | 8/9/2020 3:34:18PM   |
|    | 20SL1034        | D Harassment    | 124 6TH AVE SE                      | 8/10/2020 4:28:39PM  |
|    | 20SL1036        | Traffic Vio/Haz | CANNA ST S & 4TH AVE SE             | 8/10/2020 10:44:41PM |
|    | 20SL1044        | Damage/Mischief | 120 3RD AVE SE                      | 8/13/2020 2:06:35PM  |
|    | 20SL1050        | B Theft         | 636 ASTER ST S                      | 8/14/2020 7:33:00PM  |
|    | 20SL1062        | A Stray Animal  | 120 3RD AVE SE                      | 8/16/2020 4:43:12PM  |
|    | 20SL1067        | C Shots Fired   | 514 ASTER ST S                      | 8/17/2020 5:33:07PM  |
|    | 20SL1072        | Traffic Stop    | CANNA ST S & 2ND AVE SE             | 8/18/2020 4:37:20PM  |
|    | 20SL1081        | @ Arrest        | 15 5TH AVE SE                       | 8/20/2020 12:27:13PM |
|    | 20SL1097        | Harass/Threat   | 135 5TH AVE SE                      | 8/23/2020 1:41:15PM  |
|    | 20SL1099        | D Verb Disturb  | 428 DIVISION ST S; AREA OF          | 8/23/2020 5:15:15PM  |
|    | 20SL1101        | B Noise Complnt | 635 BUTTERCUP ST S; NEXT BLOCK OVER | 8/24/2020 1:07:30AM  |
|    | 20SL1109        | Miscellaneous   | 326 2ND AVE SE; apt 3               | 8/25/2020 12:01:20PM |
|    | 20SL1115        | C Susp Person   | 312 3RD AVE SE; AREA OF             | 8/26/2020 8:10:40PM  |
|    | 20SL1117        | B Susp Person   | 326 2ND AVE SE; APT 3               | 8/27/2020 6:26:07AM  |
|    | 20SL1118        | Animal          | DIVISION ST S; ACROSS THE ST        | 8/27/2020 4:51:45PM  |
|    | 20SL1120        | O Pub Srvc Ref  | 326 2ND AVE SE; #3                  | 8/27/2020 5:04:32PM  |
|    |                 |                 |                                     |                      |

Area Total: 28