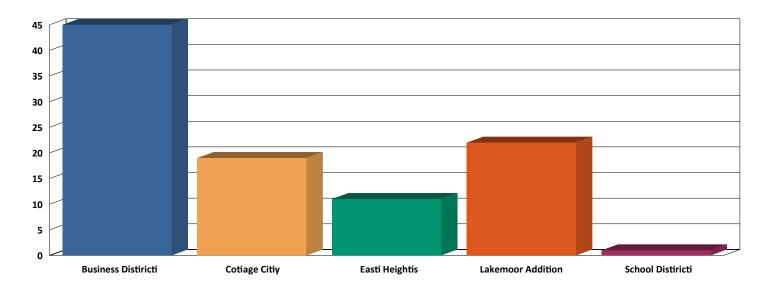

# 8/1/2021 10:00:37PM

Area Totial 45

| 8/2/2021 4:14:03PM   |
|----------------------|
| 8/3/2021 1:36:19PM   |
| 8/3/2021 9:15:31PM   |
| 8/6/2021 8:02:39PM   |
| 8/7/2021 8:33:42AM   |
| 8/7/2021 1:57:38PM   |
| 8/8/2021 1:25:10PM   |
| 8/11/2021 9:44:32AM  |
| 8/13/2021 7:32:44AM  |
| 8/15/2021 12:36:28AM |
| 8/15/2021 5:01:39PM  |
| 8/16/2021 5:46:00AM  |
| 8/22/2021 9:00:22AM  |
| 8/22/2021 6:00:05PM  |
| 8/22/2021 8:09:36PM  |
| 8/28/2021 9:27:44AM  |
| 8/29/2021 2:09:09PM  |
| 8/31/2021 11:42:09AM |

#### Area Totial 19

| 19/2021 | 9.15.55AIVI |
|---------|-------------|
| 20/2021 | 3:09:25PM   |
| 20/2021 | 8:27:20PM   |
| 23/2021 | 4:10:34AM   |
| 24/2021 | 5:30:54PM   |
| 25/2021 | 10:56:10AM  |
| 29/2021 | 8:53:51AM   |
| 31/2021 | 7:15:20AM   |

#### Area Totial 11

| 21SL1052 | B Vehicle Theft | 15 5TH AVE SE              | 8/21/2021 10:55:49AM |
|----------|-----------------|----------------------------|----------------------|
| 21SL1059 | D Phys Domestic | 524 ASTER ST S             | 8/22/2021 1:50:56PM  |
| 21SL1067 | Animal          | 616 3RD PL SE              | 8/23/2021 10:21:43AM |
| 21SL1071 | Administrative  | 134 4TH AVE SE             | 8/24/2021 1:05:52PM  |
| 21SL1074 | B Past Burglary | 30 6TH AVE SE              | 8/25/2021 1:37:50PM  |
| 21SL1076 | B Parking Prob  | 227 4TH AVE SE             | 8/25/2021 7:24:46PM  |
| 21SL1082 | Burglary        | ASTER ST S & 6TH AVE SE    | 8/27/2021 12:39:25PM |
| 21SL1083 | D Theft         | 526 ASTER ST S             | 8/27/2021 5:15:54PM  |
| 21SL1092 | @ 911 Hang Up   | 623 BUTTERCUP ST S         | 8/28/2021 7:48:52PM  |
| 21SL1101 | @ 911 Hang Up   | DIVISION ST S & 7TH AVE SE | 8/29/2021 5:58:02PM  |
|          |                 |                            |                      |

#### **School Distiricti**

21SL1091

A Stray Animal

2ND AVE SW & GINGKO ST S; CORNER

Area Totiał 1

8/28/2021 5:58:28PM

Area Totial 22