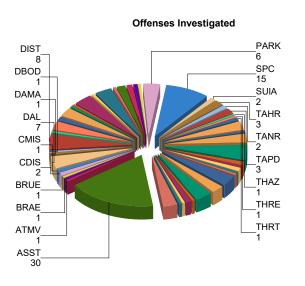

| Case Number                 | Nature                 | Date Reported         | Offense Code<br>Total: 1 |
|-----------------------------|------------------------|-----------------------|--------------------------|
| Arrest                      |                        |                       |                          |
| 21SL1031                    | @ Arrest               | 8/15/2021 12:36:28AM  | ARST                     |
|                             |                        |                       | Total: 1                 |
| Assault, Simple             |                        |                       |                          |
| 21SL1026                    | D Phys Domestic        | 8/14/2021 4:03:16PM   | ASIM                     |
| 21SL1055                    | Assault                | 8/22/2021 1:49:20AM   | ASIM                     |
| 21SL1059                    | D Phys Domestic        | 8/22/2021 1:50:56PM   | ASIM                     |
| 21SL1066                    | D Phys Domestic        | 8/23/2021             | ASIM<br>ASIM             |
| 21SL1085                    | D Phys Domestic        | 6/2//2021 7.54.39PM   | Total: 5                 |
|                             |                        |                       | Total. J                 |
| Agency Assist<br>21SL0974   | C Susp Person          | 8/1/2021 1:30:10AM    | ASST                     |
| 21SL0974<br>21SL0975        | Theft                  | 8/1/2021 2:54:22AM    | ASST                     |
| 21SL0976                    | D Phys Disturb         | 8/1/2021 4:11:46AM    | ASST                     |
| 21SL0978                    | @ 911 Hang Up          | 8/1/2021 8:25:26PM    | ASST                     |
| 21SL0981                    | B Susp Person          | 8/1/2021 11:15:02PM   | ASST                     |
| 21SL0982                    | @ 911 Hang Up          | 8/2/2021 12:29:07AM   | ASST                     |
| 21SL0983                    | D Suicide Atmpt        | 8/2/2021 5:09:15AM    | ASST                     |
| 21SL0986                    | Suspicious/Want        | 8/3/2021 1:46:41AM    | ASST                     |
| 21SL0989                    | Assist Agency          | 8/3/2021 9:15:31PM    | ASST                     |
| 21SL0990                    | Overdose               | 8/3/2021 10:34:44PM   | ASST                     |
| 21SL1004                    | Domestic               | 8/8/2021 4:04:48PM    | ASST                     |
| 21SL1009                    | Traffic Acc            | 8/10/2021 2:00:13PM   | ASST                     |
| 21SL1014                    | Overdose               | 8/12/2021 5:11:26AM   | ASST                     |
| 21SL1017                    | Assist Agency          | 8/12/2021 7:27:15PM   | ASST                     |
| 21SL1026                    | D Phys Domestic        | 8/14/2021 4:03:16PM   | ASST                     |
| 21SL1027                    | Alarm                  | 8/14/2021 7:36:24PM   | ASST                     |
| 21SL1033                    | Trespassing            | 8/15/2021 11:19:42AM  | ASST                     |
| 21SL1035                    | Trespassing            | 8/15/2021 3:22:00PM   | ASST                     |
| 21SL1036                    | Assist Agency          | 8/15/2021 4:24:00PM   | ASST                     |
| 21SL1046                    | C Shots Fired          | 8/19/2021 7:10:12PM   | ASST                     |
| 21SL1050                    | Overdose               | 8/20/2021 8:58:57PM   | ASST                     |
| 21SL1053                    | @ 911 Hang Up          | 8/21/2021 3:30:05PM   | ASST                     |
| 21SL1056                    | D Phys Domestic        | 8/22/2021 2:42:10AM   | ASST                     |
| 21SL1063                    | C Suspicious           | 8/22/2021 10:45:53PM  | ASST                     |
| 21SL1065                    | B Nuisance             | 8/23/2021 3:52:03AM   | ASST                     |
| 21SL1070                    | D Phys Domestic        | 8/24/2021 12:11:07AM  | ASST                     |
| 21SL1078                    | B Assault              | 8/26/2021 5:16:38PM   | ASST                     |
| 21SL1084                    | D Family Fight         | 8/27/2021 7:12:35PM   | ASST                     |
| 21SL1095                    | Traffic Acc            | 8/29/2021 12:50:51AM  | ASST                     |
| 21SL1106                    | Overdose               | 8/31/2021 8:44:26AM   | ASST                     |
|                             |                        |                       | Total: 30                |
| Attempt Theft From          | Motor Veh              |                       |                          |
| 21SL1083                    | D Theft                | 8/27/2021 5:15:54PM   | ATMV                     |
|                             |                        |                       | Total: 1                 |
| Burglary Residentia         | al Attempted           |                       |                          |
| 21SL1082                    | Burglary               | 8/27/2021 12:39:25PM  | BRAE                     |
|                             |                        |                       | Total: 1                 |
| Burglary, Resident,         | Linlawf Ent            |                       |                          |
| 21SL1074                    | B Past Burglary        | 8/25/2021 1:37:50PM   | BRUE                     |
|                             |                        |                       | Total: 1                 |
| Citizen Diamute             |                        |                       |                          |
| Citizen Dispute<br>21SL1022 | D Vehicle Theft        | 8/14/2021 12:04:48PM  | CDIS                     |
| 21SL1022<br>21SL1049        | D venicle men<br>Theft | 8/20/2021 8:27:20PM   | CDIS                     |
| 213L1043                    | 111011                 | 0/20/2021 0.27.20FIVI |                          |
|                             |                        |                       | Total: 2                 |
| Criminal Mischief           | D Mal Ma               | 8/20/2024 0.24/52/14  | 0140                     |
| 21SL1102                    | B Mal Mis              | 8/30/2021 9:24:59AM   | CMIS                     |
|                             |                        |                       | Total: 1                 |
|                             |                        |                       |                          |

Dog Running at large

| Case Number          | Nature                   | Date Reported          | Offense Code          |
|----------------------|--------------------------|------------------------|-----------------------|
| 21SL1012             | A Stray Animal           | 8/11/2021 9:44:32AM    | DAL                   |
| 21SL1016             | A Stray Animal           | 8/12/2021 5:31:39PM    | DAL                   |
| 21SL1021             | A Stray Animal           | 8/13/2021 10:28:40PM   | DAL                   |
| 21SL1021<br>21SL1041 | A Stray Animal           | 8/17/2021 8:04:10AM    | DAL                   |
| 21SL1047<br>21SL1067 | A Stray Animal<br>Animal | 8/23/2021 10:21:43AM   | DAL                   |
|                      |                          |                        |                       |
| 21SL1091             | A Stray Animal           | 8/28/2021 5:58:28PM    | DAL                   |
| 21SL1098             | Traffic Vio/Haz          | 8/29/2021 2:16:36PM    | DAL                   |
|                      |                          |                        | Total: 7              |
| Damage               |                          |                        |                       |
| 21SL1007             | Traffic Acc              | 8/9/2021 1:18:03PM     | DAMA                  |
|                      |                          |                        | Total: 1              |
| Devel Devle          |                          |                        |                       |
| Dead Body            | Appint America           | 0/2/2021 0:15:21 DM    | 0000                  |
| 21SL0989             | Assist Agency            | 8/3/2021 9:15:31PM     | DBOD                  |
|                      |                          |                        | Total: 1              |
| Disturbance          |                          |                        |                       |
| 21SL0996             | D Phys Disturb           | 8/6/2021 11:26:44AM    | DIST                  |
| 21SL0999             | B Traffic Prob           | 8/7/2021 8:33:42AM     | DIST                  |
| 21SL1001             | D Vehicle Prowl          | 8/7/2021 4:31:38PM     | DIST                  |
| 21SL1005             | Trespassing              | 8/8/2021 5:31:16PM     | DIST                  |
| 21SL1003             | D Verb Disturb           | 8/10/2021 8:56:01PM    | DIST                  |
|                      |                          |                        |                       |
| 21SL1013             | D Verb Disturb           | 8/11/2021 9:42:33PM    | DIST                  |
| 21SL1058             | D Verb Disturb           | 8/22/2021 11:51:39AM   | DIST                  |
| 21SL1068             | D Phys Disturb           | 8/23/2021 3:28:12PM    | DIST                  |
|                      |                          |                        | Total: <mark>8</mark> |
| DUI Alcohol or Drug  | ar                       |                        |                       |
| 21SL0987             | Traffic Acc              | 8/3/2021 1:36:19PM     | DUI                   |
|                      |                          |                        | Total: 1              |
|                      |                          |                        |                       |
| Driving While Susp   |                          |                        |                       |
| 21SL1025             | Traffic Vio/Haz          | 8/14/2021 3:33:13PM    | DWSR                  |
| 21SL1032             | Traffic Stop             | 8/15/2021 3:24:25AM    | DWSR                  |
| 21SL1043             | Traffic Vio/Haz          | 8/19/2021 3:51:30AM    | DWSR                  |
| 21SL1064             | Traffic Stop             | 8/23/2021 12:30:36AM   | DWSR                  |
| 21SL1069             | Traffic Stop             | 8/23/2021 8:06:14PM    | DWSR                  |
|                      |                          |                        | Total: 5              |
| Extra Patrol         |                          |                        |                       |
| 21SL1030             | Public Service           | 8/15/2021 12:04:39AM   | EXPA                  |
|                      |                          |                        |                       |
| 21SL1107             | A Traffic Prob           | 8/31/2021 11:42:09AM   | EXPA                  |
|                      |                          |                        | Total: 2              |
| Family Fight         |                          |                        |                       |
| 21SL0980             | D Phys Domestic          | 8/1/2021 10:41:06PM    | FAMF                  |
| 21SL0998             | Domestic                 | 8/6/2021 8:13:26PM     | FAMF                  |
| 21SL1028             | Domestic                 | 8/14/2021 9:27:07PM    | FAME                  |
| 21SL1084             | D Family Fight           | 8/27/2021 7:12:35PM    | FAMF                  |
| 21SL1088             | Domestic                 | 8/28/2021 12:58:50AM   | FAMF                  |
| 2/02/000             | Domodio                  | 0,20,2021 12.00.00, 11 |                       |
|                      |                          |                        | Total: 5              |
| Fire                 |                          |                        |                       |
| 21SL0997             | O Brush Fire             | 8/6/2021 8:02:39PM     | FIRE                  |
|                      |                          |                        | Total: 1              |
| Indecency            |                          |                        |                       |
| 21SL1089             | B Indecency              | 8/28/2021 9:27:44AM    | INDE                  |
|                      |                          | 0.20.2021 0.211.0.0    |                       |
|                      |                          |                        | Total: 1              |
| Lost and Found Pro   |                          |                        |                       |
| 21SL0991             | ADMINISTRATIVE           | 8/4/2021 3:31:00PM     | LFPR                  |
| 21SL1006             | Drugs                    | 8/9/2021 5:55:30AM     | LFPR                  |
| 21SL1015             | @ LOST/FOUND             | 8/12/2021 4:07:23PM    | LFPR                  |
| 21SL1024             | A Found Prop             | 8/14/2021 1:23:20PM    | LFPR                  |
| 21SL1044             | Trespassing              | 8/19/2021 9:13:55AM    | LFPR                  |
| 21SL1109             | Administrative           | 8/31/2021 3:24:50PM    | LFPR                  |
|                      |                          |                        | Total: 6              |
|                      |                          |                        |                       |