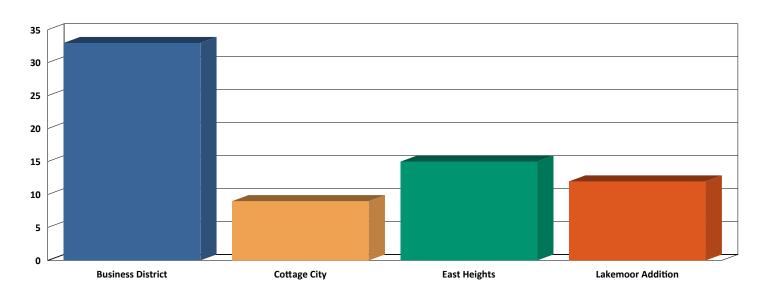

#### **Business District**

| • |          |                 |                                                         |             |            |
|---|----------|-----------------|---------------------------------------------------------|-------------|------------|
|   | 20SL1524 | @ 911 Hang Up   | MAIN AVE W & DIVISION ST N                              | 12/2/2020   | l1:19:51PM |
|   | 20SL1530 | Traffic Stop    | DAISY ST S & 4TH AVE SE                                 | 12/3/2020   | 9:31:46PM  |
|   | 20SL1531 | C Susp Person   | 18 MAIN AVE E                                           | 12/4/2020   | 9:10:51AM  |
|   | 20SL1534 | B Welfare Check | CITY OF SOAP LAKE                                       | 12/4/2020   | 6:15:02PM  |
|   | 20SL1536 | D Verb Domestic | 18 MAIN AVE E                                           | 12/4/2020   | 8:50:55PM  |
|   | 20SL1540 | Trespassing     | 19 DIVISION ST S; LAUNDRY MAT                           | 12/5/2020   | 5:47:10PM  |
|   | 20SL1547 | C Parent Abduct | CITY OF SOAP LAKE                                       | 12/9/2020   | 12:26:35PM |
|   | 20SL1548 | Traffic Vio/Haz | BIRCH ST S & 2ND AVE SW                                 | 12/9/2020   | 2:45:34PM  |
|   | 20SL1549 | Traffic Vio/Haz | DAISY ST S & MAIN AVE E                                 | 12/9/2020   | 5:19:57PM  |
|   | 20SL1552 | C Susp Person   | 410 MAIN AVE E                                          | 12/10/2020  | 5:13:45PM  |
|   | 20SL1553 | Traffic Vio/Haz | DIVISION ST S & 2ND AVE SE                              | 12/10/2020  | 7:49:25PM  |
|   | 20SL1554 | Trespassing     | MAIN AVE E & CANNA ST S                                 | 12/11/2020  | 5:49:21AM  |
|   | 20SL1556 | C Susp Person   | 115 DAISY ST S; Akins Harvest Foods                     | 12/11/2020  | 7:45:16PM  |
|   | 20SL1557 | @ 911 Hang Up   | 452 4TH AVE SE                                          | 12/11/2020  | 8:01:41PM  |
|   | 20SL1559 | Trespassing     | 327 DIVISION ST S; Soap Lake Gardens; APT 52            | 12/11/2020  | 10:06:27PM |
|   | 20SL1561 | C Susp Vehicle  | 115 DAISY ST S; Akins Harvest Foods; AKINS FRESH MARKET | 712/12/2020 | 7:13:56PM  |
|   | 20SL1564 | C Road Hazard   | 32 MAIN AVE E; Library                                  | 12/13/2020  | 12:50:03PM |
|   | 20SL1568 | A Animal        | 511 DIVISION ST S; Post Office                          | 12/14/2020  | 6:04:33PM  |
|   | 20SL1570 | Theft           | 223 2ND AVE SE                                          | 12/15/2020  | 6:22:48AM  |
|   | 20SL1572 | B Traffic Prob  | 32 MAIN AVE E; Library                                  | 12/17/2020  | 2:58:16AM  |
|   | 20SL1574 | A Stray Animal  | 115 DAISY ST S; Akins Harvest Foods                     | 12/18/2020  | 5:46:27PM  |
|   | 20SL1575 | Traffic Stop    | DAISY ST S & 3RD AVE SE                                 | 12/18/2020  | 7:21:32PM  |
|   | 20SL1576 | C Susp Vehicle  | 18 MAIN AVE E; IN ALLEY                                 | 12/18/2020  | 9:19:32PM  |
|   | 20SL1582 | Trespassing     | 32 MAIN AVE E; Library;                                 | 12/20/2020  | 5:09:48PM  |
|   | 20SL1584 | B Noise Complnt | 323 2ND AVE SW; IN THE ALLEY BY AKINS                   | 12/21/2020  | 2:27:33AM  |
|   | 20SL1588 | Administrative  | 115 DAISY ST S; Akins Harvest Foods                     | 12/22/2020  | 11:56:02AM |
|   | 20SL1589 | @ Court Orders  | CITY OF SOAP LAKE; COURT ORDER ENTRY                    | 12/22/2020  | 4:07:36PM  |
|   | 20SL1592 | Administrative  | DAISY ST S & 2ND AVE SE                                 | 12/23/2020  | 5:38:38PM  |
|   | 20SL1600 | Assault         | CITY OF SOAP LAKE                                       | 12/27/2020  | 3:04:00AM  |
|   | 20SL1601 | Traffic Stop    | 1020 DIVISION ST S; HiCo                                | 12/27/2020  | 10:58:31AM |
|   | 20SL1605 | @ Arrest        | MAIN AVE E & CANNA ST S                                 | 12/29/2020  | 3:34:02PM  |
|   | 20SL1606 | B Noise Complnt | 323 2ND AVE SW ;TO THE EAST                             | 12/30/2020  | 2:29:17AM  |
|   | 20SL1608 | Traffic Vio/Haz | MAIN AVE E & CANNA ST S                                 | 12/31/2020  | 2:55:47AM  |
|   |          |                 |                                                         |             |            |

Area Total: 33

| 0- |       | C:L. |
|----|-------|------|
| CO | ttage | CITY |

| 20SL1521 | B Miscellaneous       | ASH ST N; WEST BEACH                         | 12/2/2020 4:19:12PM  |
|----------|-----------------------|----------------------------------------------|----------------------|
| 20SL1528 | Harass/Threat         | 223 HEMLOCK ST N; 1                          | 12/3/2020 5:47:14PM  |
| 20SL1537 | Administrative        | 223 HEMLOCK ST N; UNIT 1                     | 12/5/2020 9:00:57AM  |
| 20SL1538 | C Shots Fired         | 3RD AVE NW & MAPLE ST N; AREA OF             | 12/5/2020 10:38:05AM |
| 20SL1546 | C Suspicious          | 116 DIVISION ST N; A & B                     | 12/9/2020 10:34:46AM |
| 20SL1565 | <b>ADMINISTRATIVE</b> | 223 HEMLOCK ST N                             | 12/14/2020 9:06:29AM |
| 20SL1580 | C Shots Fired         | MAIN AVE W & MAPLE ST S; WEST OF WATER TOWER | 12/20/2020 1:22:19PM |
| 20SL1591 | B Vehicle Theft       | 11 FIR ST N                                  | 12/23/2020 8:09:57AM |
| 20SL1594 | B Parking Prob        | 26 DIVISION ST N; IN ALLEY                   | 12/25/2020 3:32:24AM |
|          |                       |                                              |                      |

#### Area Total: 9

## **East Heights**

| 20SL1518 | D Welfare Check | 6TH AVE SE & ELDER ST S | 12/1/2020 7:52:23AM   |
|----------|-----------------|-------------------------|-----------------------|
| 20SL1522 | Traffic Stop    | ELDER ST S & 1ST AVE SE | 12/2/2020 8:56:09PM   |
| 20SL1539 | B Theft         | 510 5TH AVE SE; #26     | 12/5/2020 4:02:31PM   |
| 20SL1542 | D Phys Domestic | 510 4TH AVE SE          | 12/6/2020 1:03:24PM   |
| 20SL1544 | Assist Agency   | 438 4TH AVE SE          | 12/7/2020 1:44:52PM   |
| 20SL1551 | Trespassing     | WARD ST & SCENIC DR     | 12/10/2020 12:20:40PM |
| 20SL1555 | Trespassing     | 739 WARD ST             | 12/11/2020 12:56:02PM |
| 20SL1567 | Trespassing     | 739 WARD ST             | 12/14/2020 1:45:12PM  |
| 20SL1571 | D Verb Disturb  | 739 WARD ST             | 12/16/2020 11:41:55AM |
| 20SL1573 | Public Service  | 726 MAIN AVE E # 7      | 12/18/2020 2:50:35PM  |
| 20SL1577 | B Weapons       | 737 WARD ST             | 12/19/2020 5:31:21PM  |
| 20SL1581 | Traffic Stop    | ELDER ST S & 4TH AVE SE | 12/20/2020 2:41:37PM  |
| 20SL1586 | C Wanted Person | 739 WARD ST             | 12/21/2020 2:09:48PM  |
| 20SL1587 | C Susp Vehicle  | 426 2ND AVE NE          | 12/21/2020 11:29:06PM |
| 20SL1597 | Traffic Vio/Haz | 4TH AVE SE & ELDER ST S | 12/25/2020 8:32:52PM  |
|          |                 |                         |                       |

### Area Total: 15

#### **Lakemoor Addition**

| akemoor Additi | 1011            |                             |                       |
|----------------|-----------------|-----------------------------|-----------------------|
| 20SL1519       | A Stray Animal  | 326 2ND AVE SE              | 12/2/2020 5:21:24AM   |
| 20SL1520       | Traffic Stop    | BUTTERCUP ST S & 7TH AVE SE | 12/2/2020 5:28:44AM   |
| 20SL1523       | C Theft         | 325 4TH AVE SE              | 12/2/2020 9:29:46PM   |
| 20SL1525       | Assist Agency   | 300BLK 3RD AVE SE           | 12/3/2020 2:12:36PM   |
| 20SL1526       | C Susp Person   | 222 5TH AVE SE              | 12/3/2020 2:21:05PM   |
| 20SL1532       | Administrative  | 300BLK 2ND AVE SE           | 12/4/2020 1:06:46PM   |
| 20SL1535       | Burglary        | 310 2ND AVE SE; UNIT B      | 12/4/2020 6:36:16PM   |
| 20SL1543       | B Welfare Check | 115 4TH AVE SE              | 12/6/2020 3:13:30PM   |
| 20SL1550       | B Noise Complnt | 22 6TH AVE SE; BACK CORNER  | 12/9/2020 11:23:23PM  |
| 20SL1579       | D Welfare Check | 327 2ND AVE SE              | 12/20/2020 12:50:13PM |
| 20SL1595       | A Stray Animal  | 723 3RD PL SE               | 12/25/2020 3:20:34PM  |
| 20SL1602       | Domestic        | 3RD AVE SE & BUTTERCUP ST S | 12/27/2020 3:39:40PM  |

Area Total: 12