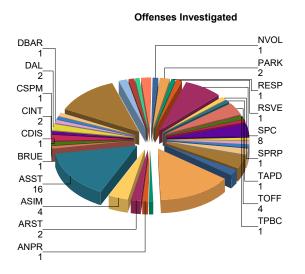

| Case Number           | <u>Nature</u>         | Date Reported         | Offense Code |
|-----------------------|-----------------------|-----------------------|--------------|
| 911 Hang-up calls     |                       |                       |              |
| 20SL1524              | @ 911 Hang Up         | 12/2/2020 11:19:51PM  | 911H         |
| 20SL1557              | @ 911 Hang Up         | 12/11/2020 8:01:41PM  | 911H         |
|                       |                       |                       | Total: 2     |
| Administrative        |                       |                       |              |
| 20SL1519              | A Stray Animal        | 12/2/2020 5:21:24AM   | ADMN         |
| 20SL1521              | B Miscellaneous       | 12/2/2020 4:19:12PM   | ADMN         |
| 20SL1534              | B Welfare Check       | 12/4/2020 6:15:02PM   | ADMN         |
| 20SL1538              | C Shots Fired         | 12/5/2020 10:38:05AM  | ADMN         |
| 20SL1539              | B Theft               | 12/5/2020 4:02:31PM   | ADMN         |
| 20SL1540              | Trespassing           | 12/5/2020 5:47:10PM   | ADMN         |
| 20SL1543              | B Welfare Check       | 12/6/2020 3:13:30PM   | ADMN         |
| 20SL1555              | Trespassing           | 12/11/2020 12:56:02PM | ADMN         |
| 20SL1564              | C Road Hazard         | 12/13/2020 12:50:03PM | ADMN         |
| 20SL1565              | <i>ADMINISTRATIVE</i> | 12/14/2020 9:06:29AM  | ADMN         |
| 20SL1577              | B Weapons             | 12/19/2020 5:31:21PM  | ADMN         |
| 20SL1580              | C Shots Fired         | 12/20/2020 1:22:19PM  | ADMN         |
| 20SL1584              | B Noise Complnt       | 12/21/2020 2:27:33AM  | ADMN         |
| 20SL1588              | Administrative        | 12/22/2020 11:56:02AM | ADMN         |
| 20SL1591              | B Vehicle Theft       | 12/23/2020 8:09:57AM  | ADMN         |
|                       |                       |                       | Total: 15    |
| Assault No Weapon     | , Agg Injury          |                       |              |
| 20SL1542              | D Phys Domestic       | 12/6/2020 1:03:24PM   | ANAI         |
|                       |                       |                       | Total: 1     |
| <b>Animal Problem</b> |                       |                       |              |
| 20SL1568              | A Animal              | 12/14/2020 6:04:33PM  | ANPR         |
|                       |                       |                       | Total: 1     |
| Arrest                |                       |                       |              |
| 20SL1586              | C Wanted Person       | 12/21/2020 2:09:48PM  | ARST         |
| 20SL1605              | @ Arrest              | 12/29/2020 3:34:02PM  | ARST         |
|                       |                       |                       | Total: 2     |

| Case Number                        | Nature                          | Date Reported                                 | Offense Code |
|------------------------------------|---------------------------------|-----------------------------------------------|--------------|
| Assault, Simple                    | D. Phys. Domostic               | 12/6/2020 1:03:24PM                           | ASIM         |
| 20SL1542<br>20SL1542               | D Phys Domestic D Phys Domestic | 12/6/2020 1:03:24PM                           | ASIM         |
| 20SL1600                           | Assault                         | 12/27/2020 1:03:24FW<br>12/27/2020 3:04:00AM  | ASIM         |
| 20SL1603                           | D Phys Domestic                 | 12/28/2020 10:50:36AM                         | ASIM         |
| 20321003                           | D I fly's Domestic              | 12/20/2020 10:30:30AW                         | Total: 4     |
|                                    |                                 |                                               | IOlai. 4     |
| Agency Assist                      | A i-4 A                         | 40/0/0000 0:40:00DM                           | 4007         |
| 20SL1525                           | Assist Agency                   | 12/3/2020 2:12:36PM                           | ASST         |
| 20SL1529                           | Assist Agency                   | 12/3/2020 8:34:19PM                           | ASST<br>ASST |
| 20SL1532<br>20SL1541               | Administrative                  | 12/4/2020 1:06:46PM                           | ASST<br>ASST |
| 20SL1541<br>20SL1544               | D Phys Domestic                 | 12/6/2020 2:43:00AM<br>12/7/2020 1:44:52PM    | ASST<br>ASST |
| 20SL1558                           | Assist Agency<br>D DUI          | 12/11/2020 1:44:09PM                          | ASST         |
| 20SL1556<br>20SL1560               | C Mental Disord                 | 12/11/2020 9.44.09FM<br>12/12/2020 6:12:15PM  | ASST<br>ASST |
| 20SL1566                           | Traffic Acc                     | 12/14/2020 11:30:53AM                         | ASST         |
| 20SL1569                           | D Suicide Thrt                  | 12/14/2020 11:30:35AW<br>12/14/2020 6:49:56PM | ASST         |
| 20SL1585                           | D Family Fight                  | 12/14/2020 0.49.50/ W<br>12/21/2020 8:51:34AM | ASST         |
| 20SL1590                           | D Phys Domestic                 | 12/22/2020 10:21:54AW                         | ASST         |
| 20SL1593                           | D Phys Domestic                 | 12/24/2020 7:55:06AM                          | ASST         |
| 20SL1596                           | Administrative                  | 12/25/2020 6:10:39PM                          | ASST         |
| 20SL1598                           | Traffic Vio/Haz                 | 12/26/2020 5:26:15AM                          | ASST         |
| 20SL1604                           | C Theft                         | 12/29/2020 11:14:40AM                         | ASST         |
| 20SL1607                           | D Phys Domestic                 | 12/30/2020 6:22:32PM                          | ASST         |
| 20027007                           | 2 i nye 2emesae                 | 12 00, 2020 0.22.021 W                        | Total: 16    |
|                                    |                                 |                                               | iotai. io    |
| Burglary, Resident, Ur<br>20SL1535 |                                 | 40/4/0000 C:20:46FM                           | DDUE         |
| 20SL1535                           | Burglary                        | 12/4/2020 6:36:16PM                           | BRUE         |
|                                    |                                 |                                               | Total: 1     |
| Citizen Dispute                    |                                 |                                               |              |
| 20SL1528                           | Harass/Threat                   | 12/3/2020 5:47:14PM                           | CDIS         |
|                                    |                                 |                                               | Total: 1     |
| <b>Custodial Interference</b>      | •                               |                                               |              |
| 20SL1537                           | Administrative                  | 12/5/2020 9:00:57AM                           | CINT         |
| 20SL1547                           | C Parent Abduct                 | 12/9/2020 12:26:35PM                          | CINT         |
|                                    |                                 |                                               | Total: 2     |
| Cont Subst/Posession               | n Marijuana                     |                                               |              |
| 20SL1604                           | C Theft                         | 12/29/2020 11:14:40AM                         | CSPM         |
|                                    |                                 |                                               | Total: 1     |
| Dog Running at large               |                                 |                                               |              |
| 20SL1574                           | A Stray Animal                  | 12/18/2020 5:46:27PM                          | DAL          |
| 20SL1595                           | A Stray Animal                  | 12/25/2020 3:20:34PM                          | DAL          |
|                                    |                                 |                                               | Total: 2     |
| Dana Barking                       |                                 |                                               | Total.       |
| Dogs Barking<br>20SL1606           | B Noise Complnt                 | 12/30/2020 2:29:17AM                          | DBAR         |
| 20321000                           | B Noise Compile                 | 12/30/2020 2.29.17AW                          | Total: 1     |
|                                    |                                 |                                               | iotai: 1     |
| Disturbance                        | 514 4 514 4                     | 10/10/0000 11 11 55111                        | 2107         |
| 20SL1571                           | D Verb Disturb                  | 12/16/2020 11:41:55AM                         | DIST         |
|                                    |                                 |                                               | Total: 1     |
| <b>DUI Alcohol or Drugs</b>        |                                 |                                               |              |
| 20SL1578                           | DUI                             | 12/19/2020 9:08:19PM                          | DUI          |
|                                    |                                 |                                               | Total: 1     |
| <b>Driving While Suspend</b>       | ded/Revoke                      |                                               |              |
| 20SL1520                           | Traffic Stop                    | 12/2/2020 5:28:44AM                           | DWSR         |
| 20SL1522                           | Traffic Stop                    | 12/2/2020 8:56:09PM                           | DWSR         |
| 20SL1527                           | Traffic Stop                    | 12/3/2020 5:40:46PM                           | DWSR         |
| 20SL1533                           | Traffic Stop                    | 12/4/2020 3:26:35PM                           | DWSR         |
| 20SL1545                           | Traffic Stop                    | 12/8/2020 10:20:19PM                          | DWSR         |
| 20SL1548                           | Traffic Vio/Haz                 | 12/9/2020 2:45:34PM                           | DWSR         |
| 20SL1549                           | Traffic Vio/Haz                 | 12/9/2020 5:19:57PM                           | DWSR         |
| 20SL1562                           | Traffic Vio/Haz                 | 12/12/2020 8:36:17PM                          | DWSR         |

| Case Number               | Nature              | Date Reported         | Offense Code |
|---------------------------|---------------------|-----------------------|--------------|
| 20SL1563                  | Traffic Vio/Haz     | 12/12/2020 10:16:52PM | DWSR         |
| 20SL1583                  | Traffic Vio/Haz     | 12/20/2020 5:43:27PM  | DWSR         |
| 20SL1597                  | Traffic Vio/Haz     | 12/25/2020 8:32:52PM  | DWSR         |
| 20SL1601                  | Traffic Stop        | 12/27/2020 10:58:31AM | DWSR         |
| 20SL1608                  | Traffic Vio/Haz     | 12/31/2020 2:55:47AM  | DWSR         |
| 20027000                  | name vioriaz        | 1207/2020 2.00.177.07 | Total: 13    |
|                           |                     |                       | Iotai: 13    |
| Family Fight              |                     |                       |              |
| 20SL1536                  | D Verb Domestic     | 12/4/2020 8:50:55PM   | FAMF         |
| 20SL1602                  | Domestic            | 12/27/2020 3:39:40PM  | FAMF         |
|                           |                     |                       | Total: 2     |
| Lost and Found Pro        | nerty               |                       |              |
| 20SL1592                  | Administrative      | 12/23/2020 5:38:38PM  | LFPR         |
| 20027002                  | , ianiiinoii aii vo | 72/20/2020 0.00.00/ W |              |
|                           |                     |                       | Total: 1     |
| Loud Music                |                     |                       |              |
| 20SL1550                  | B Noise Complnt     | 12/9/2020 11:23:23PM  | LMUI         |
|                           |                     |                       | Total: 1     |
| Mental Health Probl       | em                  |                       |              |
| 20SL1560                  | C Mental Disord     | 12/12/2020 6:12:15PM  | MPRM         |
|                           | Public Service      |                       | MPRM         |
| 20SL1573                  | Public Service      | 12/18/2020 2:50:35PM  |              |
|                           |                     |                       | Total: 2     |
| No Valid Operator's       | License             |                       |              |
| 20SL1581                  | Traffic Stop        | 12/20/2020 2:41:37PM  | NVOL         |
|                           |                     |                       | Total: 1     |
| Dankin v Bualdana         |                     |                       | Total.       |
| Parking Problem           | D. Traffia Drah     | 40/47/2020 0.50.46444 | DADK         |
| 20SL1572                  | B Traffic Prob      | 12/17/2020 2:58:16AM  | PARK         |
| 20SL1594                  | B Parking Prob      | 12/25/2020 3:32:24AM  | PARK         |
|                           |                     |                       | Total: 2     |
| <b>Recovered Stolen P</b> | roperty             |                       |              |
| 20SL1532                  | Administrative      | 12/4/2020 1:06:46PM   | RESP         |
|                           |                     |                       | Total: 1     |
| D                         | (alatala            |                       | Total.       |
| Recovered Stolen V        |                     | 40/0/0000 0:00:46504  | DCV/E        |
| 20SL1523                  | C Theft             | 12/2/2020 9:29:46PM   | RSVE         |
|                           |                     |                       | Total: 1     |
| Suspicious Person/        | Circumstance        |                       |              |
| 20SL1526                  | C Susp Person       | 12/3/2020 2:21:05PM   | SPC          |
| 20SL1546                  | C Suspicious        | 12/9/2020 10:34:46AM  | SPC          |
| 20SL1552                  | C Susp Person       | 12/10/2020 5:13:45PM  | SPC          |
| 20SL1556                  | C Susp Person       | 12/11/2020 7:45:16PM  | SPC          |
| 20SL1561                  | C Susp Vehicle      | 12/12/2020 7:13:56PM  | SPC          |
| 20SL1576                  | C Susp Vehicle      | 12/18/2020 9:19:32PM  | SPC          |
| 20SL1570<br>20SL1582      | •                   | 12/20/2020 5:09:48PM  | SPC          |
|                           | Trespassing         |                       |              |
| 20SL1587                  | C Susp Vehicle      | 12/21/2020 11:29:06PM | SPC          |
|                           |                     |                       | Total: 8     |
| Receive/Posess Sto        | len Property        |                       |              |
| 20SL1604                  | C Theft             | 12/29/2020 11:14:40AM | SPRP         |
|                           |                     |                       | Total: 1     |
| Troffic Assistant Due     | an auto Dana        |                       | Total.       |
| Traffic Accident, Pro     |                     | 40/06/0000 0.27.4004  | T4.DD        |
| 20SL1599                  | Traffic Acc         | 12/26/2020 9:37:40PM  | TAPD         |
|                           |                     |                       | Total: 1     |
| <b>Traffic Offense</b>    |                     |                       |              |
| 20SL1520                  | Traffic Stop        | 12/2/2020 5:28:44AM   | TOFF         |
| 20SL1530                  | Traffic Stop        | 12/3/2020 9:31:46PM   | TOFF         |
| 20SL1533                  | Traffic Stop        | 12/4/2020 3:26:35PM   | TOFF         |
| 20SL1553                  | Traffic Vio/Haz     | 12/10/2020 7:49:25PM  | TOFF         |
| ====·•••                  |                     |                       | Total: 4     |
|                           |                     |                       | iotai: 4     |
| Theft, Property, Bicy     |                     | ,_,,_                 |              |
| 20SL1570                  | Theft               | 12/15/2020 6:22:48AM  | TPBC         |
|                           |                     |                       | Total: 1     |
|                           |                     |                       |              |

| Case Number          | Nature          | Date Reported         | Offense Code |
|----------------------|-----------------|-----------------------|--------------|
| Theft, Property, Sho | oplifting       |                       |              |
| 20SL1604             | C Theft         | 12/29/2020 11:14:40AM | TPSH         |
|                      |                 |                       | Total: 1     |
| Trespass of Real Pr  | operty          |                       |              |
| 20SL1551             | Trespassing     | 12/10/2020 12:20:40PM | TRES         |
| 20SL1554             | Trespassing     | 12/11/2020 5:49:21AM  | TRES         |
| 20SL1559             | Trespassing     | 12/11/2020 10:06:27PM | TRES         |
| 20SL1567             | Trespassing     | 12/14/2020 1:45:12PM  | TRES         |
|                      |                 |                       | Total: 4     |
| Theft, Vehicle: Auto | omobile         |                       |              |
| 20SL1523             | C Theft         | 12/2/2020 9:29:46PM   | TVAU         |
|                      |                 |                       | Total: 1     |
| Violation of Court C | Order           |                       |              |
| 20SL1575             | Traffic Stop    | 12/18/2020 7:21:32PM  | VCO          |
|                      |                 |                       | Total: 1     |
| <b>VEHICLE PROWL</b> |                 |                       |              |
| 20SL1531             | C Susp Person   | 12/4/2020 9:10:51AM   | VPRO         |
|                      |                 |                       | Total: 1     |
| Warrant              |                 |                       |              |
| 20SL1586             | C Wanted Person | 12/21/2020 2:09:48PM  | WARR         |
| 20SL1605             | @ Arrest        | 12/29/2020 3:34:02PM  | WARR         |
|                      |                 |                       | Total: 2     |
| Welfare Check        |                 |                       |              |
| 20SL1518             | D Welfare Check | 12/1/2020 7:52:23AM   | WELF         |
| 20SL1544             | Assist Agency   | 12/7/2020 1:44:52PM   | WELF         |
| 20SL1573             | Public Service  | 12/18/2020 2:50:35PM  | WELF         |
| 20SL1579             | D Welfare Check | 12/20/2020 12:50:13PM | WELF         |
|                      |                 |                       | Total: 4     |