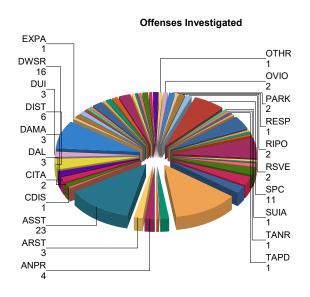

#### **Summary of Activity**

Begining Date: July 01, 2020 to Ending Date: July 31, 2020

| Case Number       | <u>Nature</u>   | <b>Date Reported</b> | Offense Code |
|-------------------|-----------------|----------------------|--------------|
| 911 Hang-up calls |                 |                      |              |
| 20SL0814          | @ 911 Hang Up   | 7/1/2020 6:59:17AM   | 911H         |
| 20SL0915          | @ 911 Hang Up   | 7/18/2020 3:39:22PM  | 911H         |
| 20SL0929          | @ 911 Hang Up   | 7/21/2020 11:55:00PM | 911H         |
| 20SL0936          | @ 911 Hang Up   | 7/23/2020 1:14:40PM  | 911H         |
|                   |                 |                      | Total: 4     |
| Administrative    |                 |                      |              |
| 20SL0825          | Abduction       | 7/3/2020 8:14:43AM   | ADMN         |
| 20SL0830          | B Miscellaneous | 7/3/2020 11:38:03AM  | ADMN         |
| 20SL0834          | B Theft         | 7/4/2020 6:16:38AM   | ADMN         |
| 20SL0868          | D Harassment    | 7/10/2020 11:30:24AM | ADMN         |
| 20SL0869          | A Stray Animal  | 7/10/2020 1:38:40PM  | ADMN         |
| 20SL0880          | @ 911 Hang Up   | 7/12/2020 5:13:50AM  | ADMN         |
| 20SL0886          | C Animal Cruel  | 7/12/2020 5:01:43PM  | ADMN         |
| 20SL0892          | A Stray Animal  | 7/14/2020 7:01:39AM  | ADMN         |
| 20SL0896          | Trespassing     | 7/15/2020 8:07:12PM  | ADMN         |
| 20SL0903          | Burglary        | 7/16/2020 2:26:24PM  | ADMN         |
| 20SL0904          | D DUI           | 7/16/2020 5:25:36PM  | ADMN         |
| 20SL0909          | B Miscellaneous | 7/17/2020 12:48:32PM | ADMN         |
| 20SL0921          | B Harassment    | 7/19/2020 3:08:46PM  | ADMN         |
| 20SL0926          | D Verb Domestic | 7/20/2020 11:11:55PM | ADMN         |
| 20SL0930          | Trespassing     | 7/22/2020 7:30:18AM  | ADMN         |
| 20SL0954          | Administrative  | 7/27/2020 8:40:27AM  | ADMN         |
| 20SL0960          | B Noise Complnt | 7/27/2020 9:32:51PM  | ADMN         |
| 20SL0968          | Administrative  | 7/29/2020 4:10:07PM  | ADMN         |
| 20SL0969          | D Theft         | 7/29/2020 5:45:23PM  | ADMN         |
| 20SL0970          | B Lock Out/In   | 7/29/2020 10:42:04PM | ADMN         |
| 20SL0972          | B Theft         | 7/30/2020 5:34:57PM  | ADMN         |
| 20SL0974          | Administrative  | 7/31/2020 1:06:15PM  | ADMN         |
| 20SL0975          | Traffic Vio/Haz | 7/31/2020 7:01:50PM  | ADMN         |
|                   |                 |                      | Total: 23    |

| Case Number                     | Nature              | Date Reported                             | Offense Code |
|---------------------------------|---------------------|-------------------------------------------|--------------|
| Alarm                           |                     |                                           |              |
| 20SL0829                        | Alarm               | 7/3/2020 10:31:02AM                       | ALAR         |
| 20SL0847                        | Alarm               | 7/5/2020 1:56:26PM                        | ALAR         |
| 20SL0852                        | Alarm               | 7/6/2020 4:08:26AM                        | ALAR         |
|                                 |                     |                                           | Total: 3     |
| Assault No Weapon               | , Agg Injury        |                                           |              |
| 20SL0942                        | Domestic            | 7/24/2020 6:42:45PM                       | ANAI         |
|                                 |                     |                                           | Total: 1     |
| Animal Problem                  |                     |                                           | 44455        |
| 20SL0819                        | Animal              | 7/2/2020 8:31:40AM                        | ANPR         |
| 20SL0883                        | A Stray Animal      | 7/12/2020 9:46:21AM                       | ANPR         |
| 20SL0948                        | A Stray Animal      | 7/26/2020 8:26:16AM                       | ANPR         |
| 20SL0967                        | B Danger Animal     | 7/29/2020 1:41:27PM                       | ANPR         |
|                                 |                     |                                           | Total: 4     |
| Arrest<br>20SL0922              | @ Arrest            | 7/19/2020 3:36:28PM                       | ARST         |
|                                 | •                   |                                           |              |
| 20SL0927                        | Administrative      | 7/21/2020 4:07:14PM                       | ARST         |
| 20SL0947                        | @ Arrest            | 7/25/2020 11:53:00AM                      | ARST         |
|                                 |                     |                                           | Total: 3     |
| Agency Assist<br>20SL0822       | D Phys Disturb      | 7/2/2020 10:46:48PM                       | ASST         |
| 20SL0823                        | Trespassing         | 7/3/2020 10:40:40! W                      | ASST         |
|                                 | D Phys Domestic     | 7/5/2020 12.39.07AW<br>7/5/2020 2:07:55AM | ASST         |
| 20SL0844                        |                     |                                           |              |
| 20SL0854                        | Assist Agency       | 7/6/2020 2:19:28PM                        | ASST         |
| 20SL0870                        | C Susp Person       | 7/10/2020 4:08:27PM                       | ASST         |
| 20SL0875                        | Assault             | 7/11/2020 1:29:47PM                       | ASST         |
| 20SL0877                        | Weapons             | 7/11/2020 5:02:48PM                       | ASST         |
| 20SL0884                        | D Suicide Thrt      | 7/12/2020 12:03:36PM                      | ASST         |
| 20SL0889                        | Assist Agency       | 7/13/2020 5:05:36PM                       | ASST         |
| 20SL0891                        | C Suspicious        | 7/14/2020 1:25:31AM                       | ASST         |
| 20SL0893                        | Assist Agency       | 7/14/2020 8:19:09AM                       | ASST         |
| 20SL0898                        | D Theft             | 7/15/2020 9:16:54PM                       | ASST         |
| 20SL0905                        | D DUI               | 7/16/2020 6:01:21PM                       | ASST         |
| 20SL0910                        | D Phys Domestic     | 7/17/2020 6:26:11PM                       | ASST         |
|                                 |                     |                                           | ASST         |
| 20SL0915                        | @ 911 Hang Up       | 7/18/2020 3:39:22PM                       |              |
| 20SL0924                        | Trespassing         | 7/19/2020 10:05:40PM                      | ASST         |
| 20SL0931                        | Burglary            | 7/22/2020 9:08:55AM                       | ASST         |
| 20SL0934                        | Trespassing         | 7/23/2020 9:00:53AM                       | ASST         |
| 20SL0937                        | D Phys Domestic     | 7/23/2020 3:48:13PM                       | ASST         |
| 20SL0939                        | D Verb Domestic     | 7/24/2020 1:20:11AM                       | ASST         |
| 20SL0943                        | D Phys Domestic     | 7/24/2020 9:21:27PM                       | ASST         |
| 20SL0952                        | D Phys Domestic     | 7/27/2020 3:08:44AM                       | ASST         |
| 20SL0971                        | Traffic Acc         | 7/30/2020 9:20:19AM                       | ASST         |
|                                 |                     |                                           | Total: 23    |
| Citizen Dispute                 | _                   |                                           |              |
| 20SL0935                        | B Theft             | 7/23/2020 11:25:49AM                      | CDIS         |
|                                 |                     |                                           | Total: 1     |
| Citizen Assist<br>20SL0820      | A Keep Peace        | 7/2/2020 1:14:15PM                        | CITA         |
|                                 | B Welfare Check     | 7/2/2020 1.14.13PW<br>7/4/2020 2:00:08PM  | CITA         |
| 20SL0836                        | B Weifare Check     | 7/4/2020 2:00:08PM                        |              |
| Dog Dunning of Issue            |                     |                                           | Total: 2     |
| Dog Running at larg<br>20SL0831 | e<br>A Stray Animal | 7/3/2020 6:01:28PM                        | DAL          |
|                                 |                     |                                           |              |
| 20SL0867                        | A Stray Animal      | 7/9/2020 11:01:39AM                       | DAL          |
| 20SL0881                        | A Stray Animal      | 7/12/2020 6:45:47AM                       | DAL          |
|                                 |                     |                                           | Total: 3     |
| Damage                          |                     |                                           |              |
| Damage<br>20SL0864              | B Damage            | 7/7/2020 8:50:12PM                        | DAMA         |

| Case Number<br>20SL0885   | <b>Nature</b> D Verb Disturb    | <b>Date Reported</b> 7/12/2020 4:04:57PM    | Offense Code  DAMA |
|---------------------------|---------------------------------|---------------------------------------------|--------------------|
|                           |                                 |                                             | Total: 3           |
| Disturbance<br>20SL0917   | D Verb Domestic                 | 7/18/2020 7:34:59PM                         | DIST               |
| 20SL0917<br>20SL0918      | D Verb Domestic  D Verb Disturb | 7/18/2020 7:34.39FM<br>7/18/2020 7:45:08PM  | DIST               |
|                           |                                 |                                             |                    |
| 20SL0923                  | D Verb Disturb                  | 7/19/2020 8:41:03PM                         | DIST               |
| 20SL0957                  | Assault                         | 7/27/2020 3:22:11PM                         | DIST               |
| 20SL0963                  | D Verb Disturb                  | 7/28/2020 10:49:53PM                        | DIST               |
| 20SL0966                  | D Verb Disturb                  | 7/29/2020 11:05:12AM                        | DIST               |
|                           |                                 |                                             | Total: 6           |
| <b>DUI Alcohol or Dru</b> |                                 |                                             |                    |
| 20SL0840                  | D DUI                           | 7/4/2020 10:53:58PM                         | DUI                |
| 20SL0876                  | DUI                             | 7/11/2020 2:53:59PM                         | DUI                |
| 20SL0977                  | DUI                             | 7/31/2020 8:08:23PM                         | DUI                |
|                           |                                 |                                             | Total: 3           |
| <b>Driving While Susp</b> | pended/Revoke                   |                                             |                    |
| 20SL0816                  | Traffic Stop                    | 7/1/2020 4:53:52PM                          | DWSR               |
| 20SL0817                  | Traffic Vio/Haz                 | 7/1/2020 10:39:46PM                         | DWSR               |
| 20SL0826                  | Traffic Vio/Haz                 | 7/3/2020 9:44:02AM                          | DWSR               |
| 20SL0827                  | Traffic Vio/Haz                 | 7/3/2020 10:24:19AM                         | DWSR               |
| 20SL0833                  | Traffic Vio/Haz                 | 7/3/2020 10:18:07PM                         | DWSR               |
| 20SL0846                  | Traffic Vio/Haz                 | 7/5/2020 9:24:57AM                          | DWSR               |
| 20SL0848                  | Traffic Vio/Haz                 | 7/5/2020 5:41:55PM                          | DWSR               |
| 20SL0879                  | Traffic Vio/Haz                 | 7/12/2020 1:07:45AM                         | DWSR               |
| 20SL0887                  | Traffic Vio/Haz                 | 7/13/2020 4:43:22AM                         | DWSR               |
| 20SL0907                  | Traffic Stop                    | 7/17/2020 12:43:39AM                        | DWSR               |
| 20SL0907<br>20SL0911      | Traffic Vio/Haz                 | 7/17/2020 12:43:39AW<br>7/17/2020 8:17:46PM | DWSR               |
|                           |                                 |                                             |                    |
| 20SL0914                  | Traffic Vio/Haz                 | 7/18/2020 3:42:26PM                         | DWSR               |
| 20SL0940                  | Traffic Vio/Haz                 | 7/24/2020 7:56:27AM                         | DWSR               |
| 20SL0953                  | Traffic Vio/Haz                 | 7/27/2020 4:38:43AM                         | DWSR               |
| 20SL0976                  | Traffic Vio/Haz                 | 7/31/2020 8:13:20PM                         | DWSR               |
| 20SL0977                  | DUI                             | 7/31/2020 8:08:23PM                         | DWSR               |
|                           |                                 |                                             | Total: 16          |
| Extra Patrol              | O Pub Srvc Ref                  | 7/3/2020 10:34:41AM                         | EVDA               |
| 20SL0828                  | O Pub Srvc Rer                  | 7/3/2020 10:34:41AM                         | EXPA               |
|                           |                                 |                                             | Total: 1           |
| Family Fight              |                                 |                                             |                    |
| 20SL0857                  | D Phys Domestic                 | 7/6/2020 6:49:15PM                          | FAMF               |
| 20SL0899                  | D Phys Domestic                 | 7/15/2020 9:38:03PM                         | FAMF               |
|                           |                                 |                                             | Total: 2           |
| Fire                      |                                 |                                             |                    |
| 20SL0851                  | Vehicle Fire                    | 7/6/2020 12:16:54AM                         | FIRE               |
| 20SL0944                  | Administrative                  | 7/25/2020 12:22:21AM                        | FIRE               |
|                           |                                 |                                             | Total: 2           |
| Found Person              |                                 |                                             |                    |
| 20SL0941                  | D Missing Pers                  | 7/24/2020 2:22:43PM                         | FPER               |
|                           |                                 |                                             | Total: 1           |
| Fraud                     |                                 |                                             |                    |
| 20SL0824                  | B Fraud                         | 7/3/2020 2:19:57AM                          | FRAU               |
|                           |                                 |                                             | Total: 1           |
| Fraud - NON UCR I         | REPORTABLE                      |                                             |                    |
| 20SL0888                  | Fraud/Deception                 | 7/13/2020 3:38:30PM                         | FRNR               |
|                           | <del> </del>                    |                                             | Total: 1           |
| Eirouerke                 |                                 |                                             | IVIAI. I           |
| Fireworks                 | D Madagas                       | 7/4/0000 0:00 4 514                         | 514//20            |
| 20SL0839                  | B Nuisance                      | 7/4/2020 9:00:14PM                          | FWKS               |
| 20SL0841                  | Disturbance                     | 7/4/2020 10:58:05PM                         | FWKS               |
| 20SL0866                  | B Nuisance                      | 7/8/2020 9:22:53PM                          | FWKS               |
| 20SL0949                  | B Nuisance                      | 7/26/2020 3:15:01PM                         | FWKS               |

| Case Number                  | Nature                       | Date Reported                                | Offense Code            |
|------------------------------|------------------------------|----------------------------------------------|-------------------------|
| Case Number                  | Nature                       | Date Reported                                | Total: 4                |
| Graffiti<br>20SL0928         | P. Domogo                    | 7/21/2020 6:38:54PM                          | GRAF                    |
| 20SL0928                     | B Damage                     | 7/21/2020 6:38:54PM                          | GRAF Total: 1           |
| Loof and Found Da            |                              |                                              | iotai: 1                |
| Lost and Found Pro           | ADMINISTRATIVE               | 7/1/2020 9:06:06AM                           | LFPR                    |
| 20SL0955                     | Administrative               | 7/27/2020 11:21:30AM                         | LFPR                    |
| 20020300                     | , lanning auto               | 772772020 11.21.007 W                        | Total: 2                |
| Loud Music                   |                              |                                              | Total. 2                |
| 20SL0850                     | B Noise Complnt              | 7/5/2020 10:30:55PM                          | LMUI                    |
| 20SL0950                     | B Noise Complet              | 7/26/2020 4:38:43PM                          | LMUI                    |
|                              | •                            |                                              | Total: 2                |
| Medical Problem              |                              |                                              |                         |
| 20SL0853                     | @ 911 Hang Up                | 7/6/2020 11:36:02AM                          | MEDI                    |
| 20SL0889                     | Assist Agency                | 7/13/2020 5:05:36PM                          | MEDI                    |
| 20SL0893                     | Assist Agency                | 7/14/2020 8:19:09AM                          | MEDI                    |
| 20SL0925                     | D Welfare Check              | 7/20/2020 9:48:02AM                          | MEDI                    |
|                              |                              |                                              | Total: 4                |
| <b>Minor in Posession</b>    | l                            |                                              |                         |
| 20SL0919                     | B Nuisance                   | 7/18/2020 11:08:56PM                         | MIP                     |
|                              |                              |                                              | Total: 1                |
| Missing Person               |                              |                                              |                         |
| 20SL0941                     | D Missing Pers               | 7/24/2020 2:22:43PM                          | MPER                    |
|                              |                              |                                              | Total: 1                |
| Mental Health Prob           |                              |                                              |                         |
| 20SL0932                     | B Welfare Check              | 7/22/2020 2:18:30PM                          | MPRM                    |
|                              |                              |                                              | Total: 1                |
| Noise Problems               |                              |                                              |                         |
| 20SL0894                     | B Noise Complet              | 7/14/2020 11:41:09AM                         | NOIS                    |
| 20SL0958                     | B Noise Complnt              | 7/27/2020 8:02:24PM                          | NOIS                    |
|                              |                              |                                              | Total: 2                |
| Nuisances                    | P. Muinenne                  | 7/44/2020 5-50-47444                         | NUUC                    |
| 20SL0873                     | B Nuisance                   | 7/11/2020 5:59:47AM                          | NUIS<br><b>Total: 1</b> |
| No Vollal On contout         | Harris                       |                                              | iotai. 1                |
| No Valid Operator's 20SL0842 | S LICENSE<br>Traffic Vio/Haz | 7/5/2020 12:21:55AM                          | NVOL                    |
| 20SL0978                     | Traffic Vio/Haz              | 7/31/2020 12:21:35AM<br>7/31/2020 11:47:48PM | NVOL                    |
| 20020370                     | Traine Violitaz              | 776772620 11:11:161 W                        | Total: 2                |
| All Other Penertahi          | lo Offenses                  |                                              | iotai. Z                |
| All Other Reportabl          | O Pub Srvc Ref               | 7/7/2020 1:15:45PM                           | OTHR                    |
|                              |                              |                                              | Total: 1                |
| City Ordinance Viol          | lation                       |                                              |                         |
| 20SL0865                     | ADMINISTRATIVE               | 7/8/2020 2:43:09PM                           | OVIO                    |
| 20SL0895                     | ADMINISTRATIVE               | 7/14/2020 1:20:37PM                          | OVIO                    |
|                              |                              |                                              | Total: 2                |
| Parking Problem              |                              |                                              |                         |
| 20SL0858                     | Administrative               | 7/7/2020 9:23:29AM                           | PARK                    |
| 20SL0975                     | Traffic Vio/Haz              | 7/31/2020 7:01:50PM                          | PARK                    |
|                              |                              |                                              | Total: 2                |
| Recovered Stolen F           | Property                     |                                              |                         |
| 20SL0924                     | Trespassing                  | 7/19/2020 10:05:40PM                         | RESP                    |
|                              |                              |                                              | Total: 1                |
| Resisting/Interferin         | g w/Police                   |                                              |                         |
| 20SL0832                     | D Phys Disturb               | 7/3/2020 6:56:30PM                           | RIPO                    |
| 20SL0922                     | @ Arrest                     | 7/19/2020 3:36:28PM                          | RIPO                    |
|                              |                              |                                              | Total: 2                |
| Recovered Stolen \           | /ehicle                      |                                              |                         |

| Case Number          | Nature<br>Treffic View Jose | Date Reported                               | Offense Code |
|----------------------|-----------------------------|---------------------------------------------|--------------|
| 20SL0859             | Traffic Vio/Haz             | 7/7/2020 9:52:00AM                          | RSVE         |
| 20SL0908             | Administrative              | 7/17/2020 3:57:33AM                         | RSVE         |
|                      |                             |                                             | Total: 2     |
| Suspicious Persor    |                             |                                             |              |
| 20SL0843             | C Susp Person               | 7/5/2020 1:12:02AM                          | SPC          |
| 20SL0856             | C Susp Vehicle              | 7/6/2020 6:43:11PM                          | SPC          |
| 20SL0872             | C Susp Person               | 7/11/2020 1:10:26AM                         | SPC          |
| 20SL0878             | C Susp Vehicle              | 7/11/2020 9:37:27PM                         | SPC          |
| 20SL0882             | C Susp Person               | 7/12/2020 9:23:23AM                         | SPC          |
| 20SL0890             | C Susp Person               | 7/13/2020 8:05:44PM                         | SPC          |
| 20SL0900             | C Susp Vehicle              | 7/16/2020 12:41:01AM                        | SPC          |
| 20SL0906             | C Susp Person               | 7/16/2020 8:52:56PM                         | SPC          |
| 20SL0913             | C Susp Vehicle              | 7/18/2020 11:33:52AM                        | SPC          |
| 20SL0933             | Suspicious/Want             | 7/22/2020 9:05:22PM                         | SPC          |
| 20SL0964             | C Susp Person               | 7/29/2020 5:47:06AM                         | SPC          |
|                      |                             |                                             | Total: 11    |
| Suicide Attempt      |                             |                                             |              |
| 20SL0951             | SUICIDAL PERSON             | 7/26/2020 8:19:02PM                         | SUIA         |
| 20020007             | CONCIDINE I ENCOM           | 7720/2020 0.70.02/ W                        | Total: 1     |
|                      |                             |                                             | iotai. I     |
| Traffic Accident No  |                             |                                             |              |
| 20SL0862             | Traffic Acc                 | 7/7/2020 5:17:25PM                          | TANR         |
|                      |                             |                                             | Total: 1     |
| Traffic Accident, P  | roperty Dam                 |                                             |              |
| 20SL0863             | Traffic Acc                 | 7/7/2020 5:27:53PM                          | TAPD         |
|                      |                             |                                             | Total: 1     |
| Traffic Hazard       |                             |                                             |              |
| 20SL0973             | C Road Hazard               | 7/30/2020 9:04:08PM                         | THAZ         |
| 20020373             | O Nodu Hazaru               | 773072020 3.04.001 W                        |              |
|                      |                             |                                             | Total: 1     |
| Traffic Offense      |                             |                                             |              |
| 20SL0827             | Traffic Vio/Haz             | 7/3/2020 10:24:19AM                         | TOFF         |
| 20SL0838             | Traffic Stop                | 7/4/2020 8:36:30PM                          | TOFF         |
| 20SL0920             | B Traffic Prob              | 7/19/2020 7:15:10AM                         | TOFF         |
| 20SL0945             | Traffic Vio/Haz             | 7/25/2020 5:14:24AM                         | TOFF         |
| 20SL0953             | Traffic Vio/Haz             | 7/27/2020 4:38:43AM                         | TOFF         |
| 20SL0959             | C Traffic Prob              | 7/27/2020 9:21:52PM                         | TOFF         |
| 20SL0965             | Traffic Vio/Haz             | 7/29/2020 10:08:14AM                        | TOFF         |
| 20SL0977             | DUI                         | 7/31/2020 8:08:23PM                         | TOFF         |
|                      |                             |                                             | Total: 8     |
| Theft of Gasoline    |                             |                                             |              |
| 20SL0855             | B Theft                     | 7/6/2020 3:20:11PM                          | TPGS         |
| 2002000              | 2                           | ,, <b>e</b> , <b>= e = e</b>                | Total: 1     |
|                      |                             |                                             | IUlai. I     |
| Theft, Property, Fr  |                             | 7/40/0000 0:50:04444                        | TDI () (     |
| 20SL0902             | B Vehicle Prowl             | 7/16/2020 9:58:21AM                         | TPMV         |
|                      |                             |                                             | Total: 1     |
| Theft, Property, Sh  | oplifting                   |                                             |              |
| 20SL0938             | C Theft                     | 7/23/2020 9:17:53PM                         | TPSH         |
|                      |                             |                                             | Total: 1     |
| Trespass of Real P   | Property                    |                                             |              |
| 20SL0818             | Trespassing                 | 7/2/2020 6:58:21AM                          | TRES         |
| 20SL0821             | Trespassing                 | 7/2/2020 5:13:53PM                          | TRES         |
| 20SL0837             | C Theft                     | 7/4/2020 3:49:40PM                          | TRES         |
| 20SL0849             | Trespassing                 | 7/5/2020 9:01:26PM                          | TRES         |
| 20SL0871             | Trespassing                 | 7/10/2020 9.01.20FM<br>7/10/2020 11:33:17PM | TRES         |
| 20SL0917<br>20SL0917 | D Verb Domestic             | 7/18/2020 7:34:59PM                         | TRES         |
| 20SL0917<br>20SL0923 | D Verb Disturb              | 7/16/2020 7.34.59PM<br>7/19/2020 8:41:03PM  | TRES         |
|                      |                             |                                             |              |
| 20SL0934             | Trespassing                 | 7/23/2020 9:00:53AM                         | TRES         |
| 20SL0946             | D Verb Disturb              | 7/25/2020 8:16:47AM                         | TRES         |
| 20SL0956             | Assault                     | 7/27/2020 3:06:28PM                         | TRES         |

| Case Number          | <b>Nature</b> Trespassing | <b>Date Reported</b> 7/27/2020 9:54:30PM | Offense Code |
|----------------------|---------------------------|------------------------------------------|--------------|
| 203L0901             | rrespassing               | 7/21/2020 9.54.50FW                      |              |
|                      |                           |                                          | Total: 11    |
| Vandalism/Destruct   |                           | 7/5/2020 2:15:07AM                       | VAND         |
|                      | D Phys Domestic           | 7/5/2020 2:15:07AM                       |              |
|                      |                           |                                          | Total: 1     |
| Violation of Court C |                           |                                          |              |
| 20SL0885             | D Verb Disturb            | 7/12/2020 4:04:57PM                      | VCO          |
|                      |                           |                                          | Total: 1     |
| Vandalism, Non IBF   |                           |                                          |              |
| 20SL0912             | Damage/Mischief           | 7/17/2020 11:31:05PM                     | VNR          |
| 20SL0928             | B Damage                  | 7/21/2020 6:38:54PM                      | VNR          |
|                      |                           |                                          | Total: 2     |
| Warrant              |                           |                                          |              |
| 20SL0835             | C Wanted Person           | 7/4/2020 7:46:32AM                       | WARR         |
| 20SL0916             | D Verb Disturb            | 7/18/2020 6:39:25PM                      | WARR         |
| 20SL0927             | Administrative            | 7/21/2020 4:07:14PM                      | WARR         |
| 20SL0947             | @ Arrest                  | 7/25/2020 11:53:00AM                     | WARR         |
|                      |                           |                                          | Total: 4     |
| Welfare Check        |                           |                                          |              |
| 20SL0861             | D Welfare Check           | 7/7/2020 2:54:41PM                       | WELF         |
| 20SL0897             | B Welfare Check           | 7/15/2020 8:41:05PM                      | WELF         |
| 20SL0901             | B Welfare Check           | 7/16/2020 8:29:56AM                      | WELF         |
| 20SL0925             | D Welfare Check           | 7/20/2020 9:48:02AM                      | WELF         |
| 20SL0932             | B Welfare Check           | 7/22/2020 2:18:30PM                      | WELF         |
|                      |                           |                                          | Total: 5     |