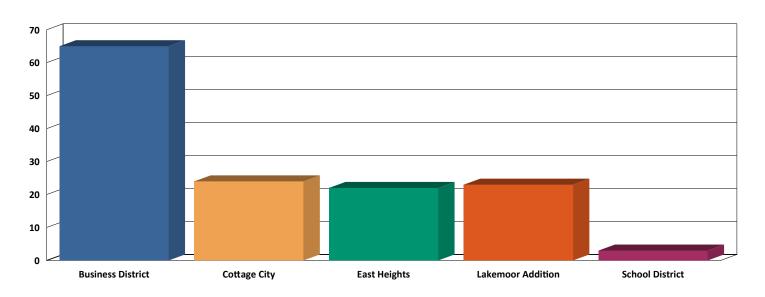

#### **Business District**

| 20SL0814 | @ 911 Hang Up   | 331 MAIN AVE E; MOMS EUROPEN FOOD AND DELI | 7/1/2020 6:59:17AM   |
|----------|-----------------|--------------------------------------------|----------------------|
| 20SL0817 | Traffic Vio/Haz | SR 28 W & DIVISION ST S                    | 7/1/2020 10:39:46PM  |
| 20SL0826 | Traffic Vio/Haz | DAISY ST S & 2ND AVE SE                    | 7/3/2020 9:44:02AM   |
| 20SL0829 | Alarm           | 239 2ND AVE SE; SLPD                       | 7/3/2020 10:31:02AM  |
| 20SL0828 | O Pub Srvc Ref  | 330 MAIN AVE E                             | 7/3/2020 10:34:41AM  |
| 20SL0831 | A Stray Animal  | 236 MAIN AVE E                             | 7/3/2020 6:01:28PM   |
| 20SL0834 | B Theft         | 1020 DIVISION ST S; HiCo                   | 7/4/2020 6:16:38AM   |
| 20SL0837 | C Theft         | 115 DAISY ST S; Akins Harvest Foods        | 7/4/2020 3:49:40PM   |
| 20SL0841 | Disturbance     | CITY OF SOAP LAKE; FOR FIREWORKS           | 7/4/2020 10:58:05PM  |
| 20SL0842 | Traffic Vio/Haz | 4TH AVE SE & DAISY ST S                    | 7/5/2020 12:21:55AM  |
| 20SL0843 | C Susp Person   | 18 MAIN AVE E; ALLEY BEHIND LIBRARY        | 7/5/2020 1:12:02AM   |
| 20SL0846 | Traffic Vio/Haz | 6TH AVE SE & DAISY ST S                    | 7/5/2020 9:24:57AM   |
| 20SL0852 | Alarm           | 1020 DIVISION ST S                         | 7/6/2020 4:08:26AM   |
| 20SL0853 | @ 911 Hang Up   | 15 DAISY ST S; Bingers Shell               | 7/6/2020 11:36:02AM  |
| 20SL0855 | B Theft         | 32 MAIN AVE E; Library BEHIND              | 7/6/2020 3:20:11PM   |
| 20SL0861 | D Welfare Check | 301 DAISY ST N; East Beach Park            | 7/7/2020 2:54:41PM   |
| 20SL0862 | Traffic Acc     | 26 DIVISION ST N                           | 7/7/2020 5:17:25PM   |
| 20SL0863 | Traffic Acc     | 1020 DIVISION ST S; GAS N GO               | 7/7/2020 5:27:53PM   |
| 20SL0864 | B Damage        | CITY OF SOAP LAKE; NEAR CONSTRUCTION       | 7/7/2020 8:50:12PM   |
| 20SL0868 | D Harassment    | 21 DIVISION ST S; Soap Lake Laundromat     | 7/10/2020 11:30:24AM |
| 20SL0872 | C Susp Person   | 511 DIVISION ST S; Post Office             | 7/11/2020 1:10:26AM  |
| 20SL0873 | B Nuisance      | 5TH AVE SE & DAISY ST S                    | 7/11/2020 5:59:47AM  |
| 20SL0874 | B Damage        | MAIN AVE W & DIVISION ST N                 | 7/11/2020 12:34:35PM |
| 20SL0876 | DUI             | SR 17 N & 6TH AVE SE                       | 7/11/2020 2:53:59PM  |
| 20SL0878 | C Susp Vehicle  | 32 MAIN AVE E; Library; BEHIND             | 7/11/2020 9:37:27PM  |
| 20SL0879 | Traffic Vio/Haz | 1020 DIVISION ST S; HiCo                   | 7/12/2020 1:07:45AM  |
| 20SL0880 | @ 911 Hang Up   | 331 MAIN AVE E                             | 7/12/2020 5:13:50AM  |
| 20SL0881 | A Stray Animal  | 127 2ND AVE SW; McKay                      | 7/12/2020 6:45:47AM  |
| 20SL0885 | D Verb Disturb  | 301 DAISY ST N; East Beach Park            | 7/12/2020 4:04:57PM  |
| 20SL0886 | C Animal Cruel  | 311 MAIN AVE E; Del Red Pub                | 7/12/2020 5:01:43PM  |
| 20SL0887 | Traffic Vio/Haz | DAISY ST S & 6TH AVE SE                    | 7/13/2020 4:43:22AM  |
| 20SL0896 | Trespassing     | CITY OF SOAP LAKE; ACROSS FROM LAUNDRY MAT | 7/15/2020 8:07:12PM  |
| 20SL0898 | D Theft         | 211 RD 20 NW                               | 7/15/2020 9:16:54PM  |
| 20SL0903 | Burglary        | 438 3RD AVE NE                             | 7/16/2020 2:26:24PM  |
| 20SL0904 | D DUI           | CITY OF SOAP LAKE                          | 7/16/2020 5:25:36PM  |
|          |                 |                                            |                      |

#### Area Total: 65

| _  |     |     | C:1  |  |
|----|-----|-----|------|--|
| ın | тта | U D | City |  |
| CU | LLU | 5   | CILY |  |
|    |     |     |      |  |

| 20SL0819 | Animal          | 45 BIRCH ST S               | 7/2/2020 8:31:40AM   |
|----------|-----------------|-----------------------------|----------------------|
| 20SL0824 | B Fraud         | 127 HEMLOCK ST N; 14        | 7/3/2020 2:19:57AM   |
| 20SL0827 | Traffic Vio/Haz | MAIN AVE W & BIRCH ST S     | 7/3/2020 10:24:19AM  |
| 20SL0835 | C Wanted Person | 11 FIR ST N                 | 7/4/2020 7:46:32AM   |
| 20SL0839 | B Nuisance      | 434 LAKESHORE DR; AREA OF   | 7/4/2020 9:00:14PM   |
| 20SL0847 | Alarm           | 39 JUNIPER ST N             | 7/5/2020 1:56:26PM   |
| 20SL0856 | C Susp Vehicle  | LAKESHORE DR & JUNIPER ST N | 7/6/2020 6:43:11PM   |
| 20SL0857 | D Phys Domestic | 715 MAIN AVE W              | 7/6/2020 6:49:15PM   |
| 20SL0858 | Administrative  | 26 ASH ST S                 | 7/7/2020 9:23:29AM   |
| 20SL0859 | Traffic Vio/Haz | 26 ASH ST S                 | 7/7/2020 9:52:00AM   |
| 20SL0860 | O Pub Srvc Ref  | 223 HEMLOCK ST N            | 7/7/2020 1:15:45PM   |
| 20SL0865 | ADMINISTRATIVE  | 23 DOGWOOD ST S             | 7/8/2020 2:43:09PM   |
| 20SL0899 | D Phys Domestic | 20 DIVISION ST N; APT 4     | 7/15/2020 9:38:03PM  |
| 20SL0900 | C Susp Vehicle  | 29 ASH ST N; UNIT 1         | 7/16/2020 12:41:01AM |
| 20SL0902 | B Vehicle Prowl | 31 JUNIPER ST N             | 7/16/2020 9:58:21AM  |
| 20SL0907 | Traffic Stop    | CHERRY ST S & MAIN AVE W    | 7/17/2020 12:43:39AM |
| 20SL0916 | D Verb Disturb  | 26 DIVISION ST N # 4        | 7/18/2020 6:39:25PM  |
| 20SL0918 | D Verb Disturb  | 26 DIVISION ST N # 4        | 7/18/2020 7:45:08PM  |
| 20SL0932 | B Welfare Check | 823 3RD AVE NW              | 7/22/2020 2:18:30PM  |
| 20SL0933 | Suspicious/Want | 206 JUNIPER ST N            | 7/22/2020 9:05:22PM  |
| 20SL0934 | Trespassing     | 32 CHERRY ST S; UNIT 1      | 7/23/2020 9:00:53AM  |
| 20SL0946 | D Verb Disturb  | 47 BIRCH ST S               | 7/25/2020 8:16:47AM  |
| 20SL0972 | B Theft         | 115 MAIN AVE W; #5          | 7/30/2020 5:34:57PM  |
| 20SL0974 | Administrative  | DIVISION ST N               | 7/31/2020 1:06:15PM  |
|          |                 |                             |                      |

#### Area Total: 24

#### Area Total: 22

#### Area Total: 23

#### Area Total: 3