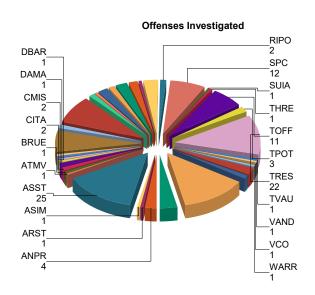

### **Summary of Activity**

Begining Date: June 01, 2020 to Ending Date: June 30, 2020

ALAR

| Case Number       | <u>Nature</u>   | <b>Date Reported</b> | Offense Code |
|-------------------|-----------------|----------------------|--------------|
| 911 Hang-up calls |                 |                      |              |
| 20SL0761          | @ 911 Hang Up   | 6/23/2020 8:56:12AM  | 911H         |
| 20SL0813          | @ 911 Hang Up   | 6/30/2020 5:11:15PM  | 911H         |
|                   |                 |                      | Total: 2     |
| Administrative    |                 |                      |              |
| 20SL0652          | Administrative  | 6/1/2020 12:40:54PM  | ADMN         |
| 20SL0653          | B Traffic Prob  | 6/1/2020 6:35:28PM   | ADMN         |
| 20SL0655          | B Fraud         | 6/2/2020 7:40:18AM   | ADMN         |
| 20SL0656          | C Susp Person   | 6/2/2020 1:49:10PM   | ADMN         |
| 20SL0658          | Trespassing     | 6/2/2020 10:12:26PM  | ADMN         |
| 20SL0661          | Administrative  | 6/3/2020 8:36:28PM   | ADMN         |
| 20SL0667          | Damage/Mischief | 6/4/2020 8:52:56PM   | ADMN         |
| 20SL0679          | C Susp Person   | 6/8/2020 1:10:25PM   | ADMN         |
| 20SL0682          | Administrative  | 6/9/2020 12:29:55AM  | ADMN         |
| 20SL0683          | C Wanted Person | 6/9/2020 1:05:24AM   | ADMN         |
| 20SL0688          | B Traffic Prob  | 6/10/2020 4:11:43PM  | ADMN         |
| 20SL0692          | D Theft         | 6/11/2020 5:56:57AM  | ADMN         |
| 20SL0694          | B Damage        | 6/11/2020 3:59:42PM  | ADMN         |
| 20SL0701          | Trespassing     | 6/13/2020 12:55:43PM | ADMN         |
| 20SL0704          | O Miscellaneous | 6/14/2020 9:26:29AM  | ADMN         |
| 20SL0717          | B Vehicle Theft | 6/16/2020 9:26:02PM  | ADMN         |
| 20SL0719          | A Stray Animal  | 6/17/2020 3:26:48PM  | ADMN         |
| 20SL0734          | Administrative  | 6/18/2020 5:11:07PM  | ADMN         |
| 20SL0747          | Administrative  | 6/20/2020 3:54:58PM  | ADMN         |
| 20SL0749          | Administrative  | 6/20/2020 8:17:17PM  | ADMN         |
| 20SL0762          | Trespassing     | 6/23/2020 9:21:34AM  | ADMN         |
| 20SL0769          | O Traffic Prob  | 6/24/2020 4:01:34PM  | ADMN         |
| 20SL0805          | Domestic        | 6/29/2020 2:51:03AM  | ADMN         |
|                   |                 |                      | Total: 23    |
| Alarm             |                 |                      |              |
|                   |                 |                      |              |

6/1/2020 7:22:01PM

20SL0654

Alarm

| Case Number          | Nature                           | Date Reported                               | Offense Code |
|----------------------|----------------------------------|---------------------------------------------|--------------|
| 20SL0675             | Alarm                            | 6/6/2020 6:02:19AM                          | ALAR         |
| 20SL0680             | Alarm                            | 6/8/2020 3:44:45PM                          | ALAR         |
| 20SL0760             | Alarm                            | 6/22/2020 11:43:12PM                        | ALAR         |
| 20SL0765             | Alarm                            | 6/23/2020 12:44:02PM                        | ALAR         |
| 20SL0776             | Alarm                            | 6/25/2020 12:24:16PM                        | ALAR         |
|                      |                                  |                                             | Total: 6     |
| Animal Problem       |                                  |                                             |              |
| 20SL0732             | B Theft                          | 6/18/2020 4:08:52PM                         | ANPR         |
| 20SL0739             | A Stray Animal                   | 6/19/2020 8:13:20AM                         | ANPR         |
| 20SL0763             | A Stray Animal                   | 6/23/2020 9:13:14AM                         | ANPR         |
| 20SL0779             | A Stray Animal                   | 6/25/2020 3:52:33PM                         | ANPR         |
|                      |                                  |                                             | Total: 4     |
| Arrest               |                                  |                                             |              |
| 20SL0659             | @ Arrest                         | 6/2/2020 10:20:28PM                         | ARST         |
|                      |                                  |                                             | Total: 1     |
| Assault, Simple      | Account                          | 6/20/2020 9:59:49DM                         | A C/A A      |
| 20SL0750             | Assault                          | 6/20/2020 8:58:48PM                         | ASIM         |
|                      |                                  |                                             | Total: 1     |
| Agency Assist        | Alama                            | C/4/0000 7:00:04 PM                         | ACCT         |
| 20SL0654             | Alarm                            | 6/1/2020 7:22:01PM                          | ASST         |
| 20SL0660             | D Phys Domestic                  | 6/3/2020 5:16:01AM                          | ASST         |
| 20SL0670             | D Phys Domestic                  | 6/5/2020 11:42:25AM                         | ASST         |
| 20SL0673             | Trespassing                      | 6/5/2020 8:21:53PM                          | ASST         |
| 20SL0676             | Trespassing                      | 6/6/2020 9:55:54AM                          | ASST         |
| 20SL0681             | Traffic Acc                      | 6/8/2020 9:42:39PM                          | ASST         |
| 20SL0684             | Assault                          | 6/9/2020 1:07:22PM                          | ASST         |
| 20SL0689             | D Phys Domestic                  | 6/10/2020 6:29:33PM                         | ASST         |
| 20SL0691             | Trespassing                      | 6/10/2020 9:21:39PM                         | ASST         |
| 20SL0695             | Burglary                         | 6/11/2020 4:02:14PM                         | ASST         |
| 20SL0697             | Assist Agency                    | 6/12/2020 2:47:39AM                         | ASST         |
| 20SL0703             | ASSIST AGENCY                    | 6/14/2020 2:26:37AM                         | ASST         |
| 20SL0710             | Traffic Vio/Haz                  | 6/15/2020 12:37:51AM                        | ASST         |
| 20SL0711             | Trespassing                      | 6/15/2020 5:09:45AM                         | ASST         |
| 20SL0714             | Trespassing                      | 6/15/2020 4:51:12PM                         | ASST         |
| 20SL0741             | Domestic                         | 6/19/2020 12:09:54PM                        | ASST         |
| 20SL0753             | Assault                          | 6/21/2020 12:22:22PM                        | ASST         |
| 20SL0760             | Alarm                            | 6/22/2020 11:43:12PM                        | ASST         |
| 20SL0772             | Alarm                            | 6/24/2020 7:28:17PM                         | ASST         |
| 20SL0777             | B Traffic Prob                   | 6/25/2020 1:12:52PM                         | ASST         |
| 20SL0782             | D Phys Domestic                  | 6/26/2020 1:00:29AM                         | ASST         |
| 20SL0788             | Trespassing                      | 6/26/2020 8:19:40PM                         | ASST         |
| 20SL0793             | Assist Agency                    | 6/27/2020 8:50:55AM                         | ASST         |
|                      |                                  |                                             | ASST         |
| 20SL0802<br>20SL0804 | D Phys Domestic  D Verb Domestic | 6/28/2020 8:05:28PM<br>6/28/2020 10:16:29PM | ASST<br>ASST |
| 203L0004             | D verb Domestic                  | 0/20/2020 TO.TO.29FW                        | Total: 25    |
| Attempt Theft From   | Motor Veh                        |                                             | 10tai. 20    |
| 20SL0759             | D Vehicle Prowl                  | 6/22/2020 12:03:29PM                        | ATMV         |
|                      |                                  |                                             | Total: 1     |
| Burglary, Resident,  | Unlawf Ent                       |                                             |              |
| 20SL0758             | Burglary                         | 6/22/2020 10:43:58AM                        | BRUE         |
|                      |                                  |                                             | Total: 1     |
| Citizen Assist       |                                  |                                             |              |
| 20SL0690             | Public Service                   | 6/10/2020 9:00:44PM                         | CITA         |
| 20SL0752             | C Suspicious                     | 6/21/2020 9:39:54AM                         | CITA         |
|                      |                                  |                                             | Total: 2     |
| Criminal Mischief    |                                  |                                             |              |
| 20SL0709             | B Damage                         | 6/14/2020 10:41:57PM                        | CMIS         |
| 20SL0771             | Damage/Mischief                  | 6/24/2020 6:39:14PM                         | CMIS         |
|                      |                                  |                                             | Total: 2     |

| Case Number           | Nature           | Date Reported                             | Offense Cod                             |
|-----------------------|------------------|-------------------------------------------|-----------------------------------------|
| Damage<br>20SL0733    | B Damage         | 6/18/2020 4:34:46PM                       | DAMA                                    |
| 20020733              | b bamage         | 0/10/2020 4.34.401 W                      | Total: 1                                |
| Dogs Barking          |                  |                                           |                                         |
| 20SL0785              | Animal           | 6/26/2020 9:16:29AM                       | DBAR                                    |
|                       |                  |                                           | Total: 1                                |
| Dead Body<br>20SL0766 | B Death          | 6/23/2020 4:56:17PM                       | DBOD                                    |
| 203L0700              | ь реаш           | 6/23/2020 4.56.17FW                       | Total: 1                                |
| Disorderly Conduct    |                  |                                           | iotai. I                                |
| 20SL0743              | D Phys Disturb   | 6/19/2020 5:35:07PM                       | DCON                                    |
|                       |                  |                                           | Total: 1                                |
| Disturbance           |                  |                                           |                                         |
| 20SL0677              | D Phys Disturb   | 6/6/2020 9:26:29PM                        | DIST                                    |
| 20SL0731              | D Verb Disturb   | 6/18/2020 2:44:47PM                       | DIST                                    |
| 20SL0745              | D Phys Disturb   | 6/19/2020 7:25:23PM                       | DIST                                    |
| 20SL0755              | D Verb Domestic  | 6/21/2020 7:08:01PM                       | DIST                                    |
| 20SL0770              | D Verb Disturb   | 6/24/2020 5:28:57PM                       | DIST                                    |
| 20SL0773              | D Verb Disturb   | 6/24/2020 8:44:53PM                       | DIST                                    |
| 20SL0775              | D Verb Disturb   | 6/25/2020 9:59:51AM                       | DIST                                    |
| 20SL0780              | D Verb Disturb   | 6/25/2020 6:25:33PM                       | DIST                                    |
| 20SL0786              | D Verb Disturb   | 6/26/2020 2:40:33PM                       | DIST                                    |
| 20SL0789              | D Verb Disturb   | 6/26/2020 8:40:26PM                       | DIST                                    |
| 20SL0792              | D Verb Disturb   | 6/27/2020 8:16:22AM                       | DIST                                    |
| 20SL0808              | D Verb Disturb   | 6/29/2020 9:10:13AM                       | DIST                                    |
|                       |                  |                                           | Total: 12                               |
| DUI Alcohol or Drug   | S<br>DUI         | 6/0/2020 F:05:27DM                        | DUI                                     |
| 20SL0686<br>20SL0797  |                  | 6/9/2020 5:05:27PM<br>6/27/2020 8:37:09PM | DUI<br>DUI                              |
| 203L0797              | Traffic Stop     | 0/21/2020 0.31.09FW                       | Total: 2                                |
| Driving While Suspe   | nded/Revoke      |                                           | Total. 2                                |
| 20SL0651              | Traffic Vio/Haz  | 6/1/2020 5:38:34AM                        | DWSR                                    |
| 20SL0657              | Traffic Vio/Haz  | 6/2/2020 6:31:21PM                        | DWSR                                    |
| 20SL0666              | Traffic Vio/Haz  | 6/4/2020 2:18:16PM                        | DWSR                                    |
| 20SL0668              | Traffic Vio/Haz  | 6/4/2020 10:43:20PM                       | DWSR                                    |
| 20SL0669              | Traffic Vio/Haz  | 6/5/2020 1:30:42AM                        | DWSR                                    |
| 20SL0687              | Traffic Vio/Haz  | 6/10/2020 4:48:38AM                       | DWSR                                    |
| 20SL0696              | Traffic Vio/Haz  | 6/12/2020 2:47:19AM                       | DWSR                                    |
| 20SL0699              | Traffic Vio/Haz  | 6/12/2020 3:21:12PM                       | DWSR                                    |
| 20SL0716              | Administrative   | 6/16/2020 6:57:32PM                       | DWSR                                    |
| 20SL0740              | Traffic Vio/Haz  | 6/19/2020 11:49:14AM                      | DWSR                                    |
| 20SL0748              | Traffic Vio/Haz  | 6/20/2020 6:31:00PM                       | DWSR                                    |
| 20SL0774              | Traffic Stop     | 6/25/2020 1:07:53AM                       | DWSR                                    |
| 20SL0774<br>20SL0781  | Traffic Vio/Haz  | 6/25/2020 11:06:31PM                      | DWSR                                    |
| 20SL0791              | Traffic Vio/Haz  | 6/26/2020 11:15:02PM                      | DWSR                                    |
| 20SL0791<br>20SL0798  | Traffic Vio/Haz  | 6/27/2020 11:06:11PM                      | DWSR<br>DWSR                            |
| 20020700              | Trainio VIO/TTAL | 0,27,2020 11.00.111 W                     | Total: 15                               |
| Family Fight          |                  |                                           | . • • • • • • • • • • • • • • • • • • • |
| 20SL0664              | Domestic         | 6/4/2020 3:25:38AM                        | FAMF                                    |
| 20SL0803              | C Suspicious     | 6/28/2020 9:42:57PM                       | FAMF                                    |
|                       |                  |                                           | Total: 2                                |
| Fire                  |                  |                                           | _                                       |
| 20SL0663              | Administrative   | 6/4/2020 12:27:28AM                       | FIRE                                    |
| Harassment            |                  |                                           | Total: 1                                |
| 20SL0698              | Administrative   | 6/12/2020 5:40:50AM                       | HARR                                    |
| 20SL0746              | D Harassment     | 6/20/2020 11:42:43AM                      | HARR                                    |
| 20SL0768              | D Harassment     | 6/24/2020 12:45:45PM                      | HARR                                    |
|                       |                  |                                           |                                         |

| Case Number           | Nature                | Date Reported        | Offense Code<br>Total: 4 |
|-----------------------|-----------------------|----------------------|--------------------------|
| Lost and Found Pr     | operty                |                      |                          |
| 20SL0665              | Administrative        | 6/4/2020 7:37:58AM   | LFPR                     |
| 20SL0708              | Administrative        | 6/14/2020 8:02:39PM  | LFPR                     |
|                       |                       |                      | Total: 2                 |
| Medical Problem       |                       |                      |                          |
| 20SL0731              | D Verb Disturb        | 6/18/2020 2:44:47PM  | MEDI                     |
| 20SL0735              | Administrative        | 6/18/2020 6:11:19PM  | MEDI                     |
| 20SL0756              | Assist Agency         | 6/21/2020 7:57:30PM  | MEDI                     |
| 20SL0811              | D Unknown             | 6/29/2020 7:46:44PM  | MEDI                     |
|                       |                       |                      | Total: 4                 |
| <b>Noise Problems</b> |                       |                      |                          |
| 20SL0662              | B Noise Complnt       | 6/3/2020 8:43:46PM   | NOIS                     |
| 20SL0751              | B Noise Complnt       | 6/21/2020 12:16:20AM | NOIS                     |
| 20SL0757              | @ 911 Hang Up         | 6/21/2020 8:14:44PM  | NOIS                     |
|                       |                       |                      | Total: 3                 |
| No Valid Operator's   | s License             |                      |                          |
| 20SL0660              | D Phys Domestic       | 6/3/2020 5:16:01AM   | NVOL                     |
|                       |                       |                      | Total: 1                 |
| City Ordinance Vio    | lation                |                      |                          |
| 20SL0725              | ADMINISTRATIVE        | 6/18/2020 10:18:00AM | OVIO                     |
| 20SL0726              | <b>ADMINISTRATIVE</b> | 6/18/2020 10:22:12AM | OVIO                     |
| 20SL0727              | <b>ADMINISTRATIVE</b> | 6/18/2020 10:23:46AM | OVIO                     |
| 20SL0728              | <b>ADMINISTRATIVE</b> | 6/18/2020 10:24:54AM | OVIO                     |
| 20SL0729              | <i>ADMINISTRATIVE</i> | 6/18/2020 10:26:32AM | OVIO                     |
|                       |                       |                      | Total: 5                 |
| Resisting/Interfering | na w/Police           |                      |                          |
| 20SL0671              | Administrative        | 6/5/2020 4:49:01PM   | RIPO                     |
| 20SL0743              | D Phys Disturb        | 6/19/2020 5:35:07PM  | RIPO                     |
|                       |                       |                      | Total: 2                 |
| Suspicious Person     | /Circumstance         |                      |                          |
| 20SL0702              | C Susp Person         | 6/14/2020 12:36:39AM | SPC                      |
| 20SL0713              | C Susp Person         | 6/15/2020 3:26:36PM  | SPC                      |
| 20SL0718              | C Susp Person         | 6/17/2020 2:13:55PM  | SPC                      |
| 20SL0736              | C Susp Person         | 6/19/2020 2:38:05AM  | SPC                      |
| 20SL0737              | Burglary              | 6/19/2020 3:03:31AM  | SPC                      |
| 20SL0738              | Suspicious/Want       | 6/19/2020 7:42:14AM  | SPC                      |
| 20SL0742              | C Susp Person         | 6/19/2020 5:24:27PM  | SPC                      |
| 20SL0783              | C Susp Person         | 6/26/2020 7:48:51AM  | SPC                      |
| 20SL0784              | Suspicious/Want       | 6/26/2020 8:57:51AM  | SPC                      |
| 20SL0787              | C Susp Person         | 6/26/2020 5:57:57PM  | SPC                      |
| 20SL0794              | C Susp Person         | 6/27/2020 12:39:49PM | SPC                      |
| 20SL0810              | C Susp Person         | 6/29/2020 2:43:59PM  | SPC                      |
|                       |                       |                      | Total: 12                |
| Suicide Attempt       |                       |                      |                          |
| 20SL0706              | D Suicide Thrt        | 6/14/2020 3:18:20PM  | SUIA                     |
|                       |                       |                      | Total: 1                 |
| Threatening - Intim   | idation               |                      |                          |
| 20SL0800              | Harass/Threat         | 6/28/2020 4:47:04PM  | THRE                     |
|                       |                       |                      | Total: 1                 |
| Traffic Offense       |                       |                      |                          |
| 20SL0651              | Traffic Vio/Haz       | 6/1/2020 5:38:34AM   | TOFF                     |
| 20SL0666              | Traffic Vio/Haz       | 6/4/2020 2:18:16PM   | TOFF                     |
| 20SL0668              | Traffic Vio/Haz       | 6/4/2020 10:43:20PM  | TOFF                     |
| 20SL0674              | B Traffic Prob        | 6/6/2020 2:37:11AM   | TOFF                     |
| 20SL0700              | Traffic Stop          | 6/12/2020 6:20:51PM  | TOFF                     |
| 20SL0722              | Traffic Vio/Haz       | 6/17/2020 8:57:59PM  | TOFF                     |
| 20SL0740              | Traffic Vio/Haz       | 6/19/2020 11:49:14AM | TOFF                     |

| Case Number                     | Nature                       | Date Reported                               | Offense Code      |
|---------------------------------|------------------------------|---------------------------------------------|-------------------|
| 20SL0745                        | D Phys Disturb               | 6/19/2020 7:25:23PM                         | TOFF              |
| 20SL0774                        | Traffic Stop                 | 6/25/2020 1:07:53AM                         | TOFF              |
| 20SL0797                        | Traffic Stop                 | 6/27/2020 8:37:09PM                         | TOFF              |
| 20SL0806                        | Traffic Vio/Haz              | 6/29/2020 4:13:55AM                         | TOFF              |
|                                 |                              |                                             | Total: 11         |
| Theft, Property, Oth            |                              |                                             |                   |
| 20SL0693                        | Theft                        | 6/11/2020 7:08:38AM                         | TPOT              |
| 20SL0723                        | D Verb Disturb               | 6/17/2020 11:39:23PM                        | TPOT              |
| 20SL0754                        | D Theft                      | 6/21/2020 5:53:14PM                         | TPOT              |
| Troopses of Bool Br             | ronorty.                     |                                             | Total: 3          |
| Trespass of Real Pr<br>20SL0678 | B Welfare Check              | 6/8/2020 8:46:43AM                          | TRES              |
| 20SL0685                        | Trespassing                  | 6/9/2020 4:13:45PM                          | TRES              |
| 20SL0691                        | Trespassing                  | 6/10/2020 9:21:39PM                         | TRES              |
| 20SL0707                        | Theft                        | 6/14/2020 4:33:33PM                         | TRES              |
| 20SL0712                        | D Verb Disturb               | 6/15/2020 9:41:14AM                         | TRES              |
| 20SL0715                        | Trespassing                  | 6/16/2020 2:00:51PM                         | TRES              |
| 20SL0718                        | C Susp Person                | 6/17/2020 2:13:55PM                         | TRES              |
| 20SL0711                        | C Susp Person                | 6/17/2020 6:05:50PM                         | TRES              |
| 20SL0724                        | Trespassing                  | 6/18/2020 8:40:11AM                         | TRES              |
| 20SL0724<br>20SL0730            | D Phys Disturb               | 6/18/2020 12:27:05PM                        | TRES              |
| 20SL0743                        | D Phys Disturb               | 6/19/2020 5:35:07PM                         | TRES              |
| 20SL0744                        | •                            | 6/19/2020 5:33:07FM<br>6/19/2020 6:38:54PM  | TRES              |
| 20SL0744<br>20SL0764            | Trespassing<br>B Trespassing | 6/23/2020 10:12:48AM                        | TRES              |
| 20SL0768                        | D Harassment                 | 6/24/2020 12:45:45PM                        | TRES              |
| 20SL0770                        | D Verb Disturb               | 6/24/2020 12:43:43FW<br>6/24/2020 5:28:57PM | TRES              |
| 20SL0778                        | Trespassing                  | 6/25/2020 2:24:58PM                         | TRES              |
| 20SL0778                        | D Verb Disturb               | 6/26/2020 2:40:33PM                         | TRES              |
| 20SL0790                        |                              | 6/26/2020                                   | TRES              |
| 20SL0796                        | C Susp Person                | 6/27/2020 7:28:21PM                         | TRES              |
| 20SL0799                        | Trespassing                  |                                             | TRES              |
|                                 | Trespassing<br>Trespassing   | 6/28/2020 4:18:58PM                         | TRES              |
| 20SL0809<br>20SL0810            |                              | 6/29/2020 2:16:47PM                         |                   |
| 20SL0810                        | C Susp Person                | 6/29/2020 2:43:59PM                         | TRES<br>Total: 22 |
| Theft, Vehicle: Auto            | mohile                       |                                             | iotai. ZZ         |
| 20SL0801                        | Theft                        | 6/28/2020 7:47:06PM                         | TVAU              |
|                                 |                              |                                             | Total: 1          |
| Vandalism/Destruct              | /Damago Prop                 |                                             |                   |
| 20SL0705                        | Domestic                     | 6/14/2020 12:12:57PM                        | VAND              |
| 20020700                        | Bemedia                      | 3.7.7.2020 12.72.077 10                     | Total: 1          |
| Violation of Court C            | Order                        |                                             |                   |
| 20SL0671                        | Administrative               | 6/5/2020 4:49:01PM                          | VCO               |
|                                 |                              |                                             | Total: 1          |
| Warrant                         |                              |                                             |                   |
| 20SL0659                        | @ Arrest                     | 6/2/2020 10:20:28PM                         | WARR              |
|                                 |                              |                                             | Total: 1          |
| Welfare Check                   | D Malfarra Ol                | 0/5/0000 0 07 00514                         | 14/51 5           |
| 20SL0672                        | B Welfare Check              | 6/5/2020 6:27:28PM                          | WELF              |
| 20SL0678                        | B Welfare Check              | 6/8/2020 8:46:43AM                          | WELF              |
| 20SL0720                        | B Welfare Check              | 6/17/2020 4:25:53PM                         | WELF              |
| 20SL0767                        | B Welfare Check              | 6/23/2020 7:03:23PM                         | WELF              |
|                                 |                              |                                             | Total: 4          |