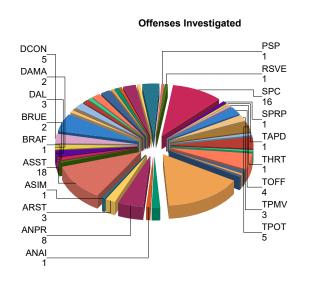

## **Summary of Activity**

Begining Date: March 01, 2020 to Ending Date: March 31, 2020

| Case Number    | <u>Nature</u>   | <b>Date Reported</b> | Offense Code |
|----------------|-----------------|----------------------|--------------|
| Abuse          | D 46            | 0/0/0000 44.40.40444 | 4840         |
| 20SL0262       | D Abuse         | 3/3/2020 11:19:13AM  | ABUS         |
|                |                 |                      | Total: 1     |
| Administrative |                 |                      |              |
| 20SL0254       | B Fraud         | 3/2/2020 12:31:21PM  | ADMN         |
| 20SL0264       | Trespassing     | 3/3/2020 7:34:22PM   | ADMN         |
| 20SL0267       | C Animal Cruel  | 3/4/2020 9:37:02AM   | ADMN         |
| 20SL0269       | Traffic Acc     | 3/4/2020 4:31:39PM   | ADMN         |
| 20SL0279       | B Missing Pers  | 3/6/2020 2:12:45PM   | ADMN         |
| 20SL0297       | Administrative  | 3/11/2020 5:41:01PM  | ADMN         |
| 20SL0309       | Administrative  | 3/14/2020 11:48:12PM | ADMN         |
| 20SL0311       | Disturbance     | 3/15/2020 3:42:09PM  | ADMN         |
| 20SL0312       | C OUTSIDE FIRE  | 3/15/2020 6:09:56PM  | ADMN         |
| 20SL0313       | Burglary        | 3/16/2020 6:46:36AM  | ADMN         |
| 20SL0315       | B Traffic Prob  | 3/16/2020 2:43:11PM  | ADMN         |
| 20SL0318       | B Traffic Prob  | 3/16/2020 5:23:01PM  | ADMN         |
| 20SL0321       | Administrative  | 3/17/2020 2:21:21PM  | ADMN         |
| 20SL0325       | B Theft         | 3/18/2020 3:30:15PM  | ADMN         |
| 20SL0328       | B Vehicle Theft | 3/19/2020 7:52:14PM  | ADMN         |
| 20SL0331       | D Vehicle Prowl | 3/20/2020 2:39:10PM  | ADMN         |
| 20SL0333       | Burglary        | 3/20/2020 9:17:48PM  | ADMN         |
| 20SL0351       | Suspicious/Want | 3/24/2020 12:22:13PM | ADMN         |
| 20SL0357       | C Animal Cruel  | 3/25/2020 12:21:21PM | ADMN         |
| 20SL0365       | Administrative  | 3/26/2020 1:50:51PM  | ADMN         |
| 20SL0370       | B Traffic Prob  | 3/28/2020 2:16:52PM  | ADMN         |
| 20SL0371       | B Suspicious    | 3/28/2020 3:54:44PM  | ADMN         |
| 20SL0383       | Disturbance     | 3/30/2020 7:24:47PM  | ADMN         |
| 20SL0387       | O Miscellaneous | 3/31/2020 7:21:16PM  | ADMN         |
|                |                 |                      | Total: 24    |
| Alarm          |                 |                      |              |
| 20SL0272       | D Burg Alarm    | 3/5/2020 2:05:42AM   | ALAR         |
| 20SL0274       | D Burg Alarm    | 3/5/2020 6:50:24AM   | ALAR         |

| Case Number<br>20SL0334   | <b>Nature</b> D Burg Alarm | <b>Date Reported</b> 3/21/2020 11:05:12AM | Offense Code                   |
|---------------------------|----------------------------|-------------------------------------------|--------------------------------|
| Accoult No Weenen         | A a a Inium                |                                           | Total: 3                       |
| Assault No Weapor         | Administrative             | 3/14/2020 11:48:12PM                      | ANAI                           |
|                           |                            |                                           | Total: 1                       |
| <b>Animal Problem</b>     |                            |                                           |                                |
| 20SL0266                  | D Danger Animal            | 3/4/2020 9:24:12AM                        | ANPR                           |
| 20SL0268                  | A Stray Animal             | 3/4/2020 1:07:50PM                        | ANPR                           |
| 20SL0283                  | A Stray Animal             | 3/7/2020 8:53:38PM                        | ANPR                           |
| 20SL0288                  | A Stray Animal             | 3/9/2020 12:44:27PM                       | ANPR                           |
| 20SL0289                  | Animal                     | 3/9/2020 12:57:30PM                       | ANPR                           |
| 20SL0316                  | A Stray Animal             | 3/16/2020 2:49:36PM                       | ANPR                           |
| 20SL0323                  | A Stray Animal             | 3/18/2020 10:22:23AM                      | ANPR                           |
| 20SL0373                  | D Danger Animal            | 3/29/2020 9:15:18AM                       | ANPR<br><b>Total: 8</b>        |
| Arrest                    |                            |                                           | iotai. o                       |
| 20SL0280                  | @ Arrest                   | 3/6/2020 6:05:16PM                        | ARST                           |
| 20SL0301                  | @ Arrest                   | 3/12/2020 3:32:30PM                       | ARST                           |
| 20SL0302                  | @ Arrest                   | 3/12/2020 5:05:09PM                       | ARST                           |
|                           | <b>O</b>                   |                                           | Total: 3                       |
| Assault, Simple           |                            |                                           |                                |
| 20SL0290                  | Assault                    | 3/9/2020 4:16:11PM                        | ASIM                           |
| Aganay Assist             |                            |                                           | Total: 1                       |
| Agency Assist<br>20SL0258 | ASSIST AGENCY              | 3/2/2020 7:44:21PM                        | ASST                           |
| 20SL0259                  | Traffic Acc                | 3/2/2020 9:52:12PM                        | ASST                           |
| 20SL0261                  | D Assault                  | 3/3/2020 7:13:36AM                        | ASST                           |
| 20SL0262                  | D Abuse                    | 3/3/2020 11:19:13AM                       | ASST                           |
| 20SL0271                  | C Suspicious               | 3/4/2020 11:28:26PM                       | ASST                           |
| 20SL0277                  | Domestic                   | 3/6/2020 7:47:29AM                        | ASST                           |
| 20SL0284                  | Traffic Vio/Haz            | 3/7/2020 10:00:10PM                       | ASST                           |
| 20SL0286                  | D Verbal DV                | 3/8/2020 5:14:39PM                        | ASST                           |
| 20SL0294                  | C Wanted Veh               | 3/11/2020 10:09:20AM                      | ASST                           |
| 20SL0327                  | B Traffic Prob             | 3/19/2020 4:29:13PM                       | ASST                           |
| 20SL0330                  | D Drugs                    | 3/20/2020 12:58:18PM                      | ASST                           |
| 20SL0338                  | D Physical DV              | 3/21/2020 7:56:21PM                       | ASST                           |
| 20SL0344                  | C Sick Person              | 3/22/2020 7:55:36PM                       | ASST                           |
| 20SL0349                  | D Vehicle Theft            | 3/23/2020 6:35:18PM                       | ASST                           |
| 20SL0358                  | D Weapons                  | 3/25/2020 12:44:26PM                      | ASST                           |
| 20SL0368                  | D Threats                  | 3/27/2020 1:21:06PM                       | ASST                           |
| 20SL0372                  | D Miscellaneous            | 3/28/2020 4:12:24PM                       | ASST                           |
| 20SL0384                  | B Traffic Prob             | 3/30/2020 9:57:37PM                       | ASST                           |
|                           |                            |                                           | Total: 18                      |
| Burglary, Resid, Att      |                            | 0/5/0000 0.40.40444                       | 2245                           |
| 20SL0273                  | Burglary                   | 3/5/2020 2:48:40AM                        | <i>BRAF</i><br><b>Total: 1</b> |
| Burglary, Resident,       | Unlawf Ent                 |                                           | iotai. I                       |
| 20SL0251                  | Administrative             | 3/1/2020 7:07:41PM                        | BRUE                           |
| 20SL0293                  | Administrative             | 3/10/2020 6:05:58PM                       | BRUE                           |
|                           |                            |                                           | Total: 2                       |
| Dog Running at larg       |                            |                                           |                                |
| 20SL0270                  | Administrative             | 3/4/2020 10:34:02PM                       | DAL                            |
| 20SL0307                  | D Danger Animal            | 3/14/2020 12:55:46PM                      | DAL                            |
| 20SL0332                  | A Stray Animal             | 3/20/2020 8:29:56PM                       | DAL<br>Total: 2                |
| Domogo                    |                            |                                           | Total: 3                       |
| <b>Damage</b> 20SL0251    | Administrative             | 3/1/2020 7:07:41PM                        | DAMA                           |
| 20SL0251<br>20SL0359      | B Damage                   | 3/25/2020 12:56:49PM                      | DAMA                           |
|                           | _ Bamago                   | 5. 25. 2525 T. 2. 55. 151 W               | Total: 2                       |

| Case Number            | Nature          | Date Reported                     | Offense Code |
|------------------------|-----------------|-----------------------------------|--------------|
| Disorderly Conduct     |                 |                                   |              |
| 20SL0250               | Disturbance     | 3/1/2020 4:05:34AM                | DCON         |
| 20SL0343               | Disturbance     | 3/22/2020 4:23:52PM               | DCON         |
| 20SL0346               | Disturbance     | 3/23/2020 6:41:31AM               | DCON         |
| 20SL0366               | Disturbance     | 3/26/2020 9:24:54PM               | DCON         |
| 20SL0388               | Disturbance     | 3/31/2020 9:36:11PM               | DCON         |
|                        |                 |                                   | Total: 5     |
|                        |                 |                                   | iotai. 5     |
| Driving While Suspende |                 |                                   |              |
| 20SL0260               | Traffic Stop    | 3/3/2020 12:33:26AM               | DWSR         |
| 20SL0275               | Traffic Stop    | 3/5/2020 10:50:37AM               | DWSR         |
| 20SL0287               | Traffic Vio/Haz | 3/8/2020 8:10:01PM                | DWSR         |
| 20SL0305               | Traffic Stop    | 3/14/2020 12:16:43AM              | DWSR         |
| 20SL0306               | Traffic Vio/Haz | 3/14/2020 1:57:17AM               | DWSR         |
| 20SL0339               | D Theft         | 3/21/2020 11:45:31PM              | DWSR         |
| 20SL0345               | Traffic Stop    | 3/22/2020 10:25:33PM              | DWSR         |
| 20SL0362               | Traffic Vio/Haz | 3/25/2020 6:33:47PM               | DWSR         |
|                        |                 |                                   | DWSR         |
| 20SL0386               | Traffic Vio/Haz | 3/31/2020 1:56:18PM               | 2.7.6.1      |
|                        |                 |                                   | Total: 9     |
| Extra Patrol           |                 |                                   |              |
| 20SL0285               | Unknown         | 3/8/2020 1:57:01AM                | EXPA         |
|                        |                 |                                   | Total: 1     |
|                        |                 |                                   | iotai. I     |
| Family Fight           |                 |                                   |              |
| 20SL0363               | D Verbal DV     | 3/25/2020 10:03:13PM              | FAMF         |
|                        |                 |                                   | Total: 1     |
| False Statement to Pub | lic Serv        |                                   |              |
| 20SL0276               | C Susp Vehicle  | 3/5/2020 5:14:25PM                | FSPS         |
| 20SL0280               | @ Arrest        | 3/6/2020 6:05:16PM                | FSPS         |
|                        | Administrative  |                                   | FSPS         |
| 20SL0309               | Auministrative  | 3/14/2020 11:48:12PM              |              |
|                        |                 |                                   | Total: 3     |
| Harassment             |                 |                                   |              |
| 20SL0255               | B Traffic Prob  | 3/2/2020 6:34:44PM                | HARR         |
| 20SL0298               | D Harassment    | 3/11/2020 9:16:50PM               | HARR         |
|                        |                 |                                   | Total: 2     |
|                        |                 |                                   | iotai. Z     |
| Juvenile Problem       |                 |                                   |              |
| 20SL0303               | D Assault       | 3/13/2020 11:18:11AM              | JUVP         |
|                        |                 |                                   | Total: 1     |
| Lost and Found Proper  | tv              |                                   |              |
| 20SL0320               | A Found Prop    | 3/16/2020 5:32:31PM               | LFPR         |
| 20SL0335               | A Found Prop    | 3/21/2020 4:59:15PM               | LFPR         |
| 20SL0379               | @ LOST/FOUND    | 3/30/2020 11:12:43AM              | LFPR         |
| 20310379               | @ LOST/FOOND    | 3/30/2020 11.12.43AW              |              |
|                        |                 |                                   | Total: 3     |
| Loud Music             |                 |                                   |              |
| 20SL0329               | Disturbance     | 3/20/2020 1:12:09PM               | LMUI         |
| 20SL0347               | Disturbance     | 3/23/2020 5:14:42PM               | LMUI         |
| 20SL0360               | A DTRB PSTNOISE | 3/25/2020 3:14:02PM               | LMUI         |
|                        |                 |                                   | Total: 3     |
|                        |                 |                                   | iotai. 3     |
| Medical Problem        |                 |                                   |              |
| 20SL0344               | C Sick Person   | 3/22/2020 7:55:36PM               | MEDI         |
|                        |                 |                                   | Total: 1     |
| Mental Health Problem  |                 |                                   |              |
| 20SL0336               | D Indecency     | 3/21/2020 5:18:49PM               | MPRM         |
| 20320330               | Dilluecency     | 3/21/2020 3.10. <del>13</del> 1 W |              |
|                        |                 |                                   | Total: 1     |
| ORV - No helmet        |                 |                                   |              |
| 20SL0386               | Traffic Vio/Haz | 3/31/2020 1:56:18PM               | NHEL         |
|                        |                 |                                   | Total: 1     |
| Obotanostia a lucatica |                 |                                   | · Ctair ·    |
| Obstructing Justice    | Administration  | 2/44/0000 44.40.4004              | OBST         |
| 20SL0309               | Administrative  | 3/14/2020 11:48:12PM              | OBST         |
| 20SL0309               | Administrative  | 3/14/2020 11:48:12PM              | OBST         |
| 20SL0354               | THEFT           | 3/24/2020 6:06:29PM               | OBST         |
|                        |                 |                                   |              |

| Case Number<br>20SL0369  | <b>Nature</b><br>Administrative | <b>Date Reported</b> 3/27/2020 7:10:54PM | Offense Code  OBST  Total: 4 |
|--------------------------|---------------------------------|------------------------------------------|------------------------------|
| All Other Repor          | table Offenses                  |                                          |                              |
| 20SL0280                 | @ Arrest                        | 3/6/2020 6:05:16PM                       | OTHR                         |
|                          |                                 |                                          | Total: 1                     |
| Parking Probler 20SL0282 | n<br>B Traffic Prob             | 3/7/2020 5:49:02PM                       | PARK                         |
| 20SL0262<br>20SL0319     | B Parking Prob                  | 3/16/2020 5:24:48PM                      | PARK<br>PARK                 |
| 20SL0319<br>20SL0353     | B Parking Prob                  | 3/24/2020 5:27:14PM                      | PARK                         |
| 20SL0355<br>20SL0356     | Traffic Vio/Haz                 | 3/25/2020 9:33:48AM                      | PARK                         |
| 20SL0330<br>20SL0377     | Traffic Vio/Haz                 | 3/30/2020 9:13:26AM                      | PARK                         |
| 20320377                 | Tranic Vio/Traz                 | 3/30/2020 9.13.20AW                      | Total: 5                     |
| Possess Stolen           | Property                        |                                          | iotai.                       |
| 20SL0309                 | Administrative                  | 3/14/2020 11:48:12PM                     | PSP                          |
|                          |                                 |                                          | Total: 1                     |
| Recovered Stol           | en Vehicle                      |                                          |                              |
| 20SL0330                 | D Drugs                         | 3/20/2020 12:58:18PM                     | RSVE                         |
|                          |                                 |                                          | Total: 1                     |
| Suspicious Per           | son/Circumstance                |                                          |                              |
| 20SL0252                 | Suspicious/Want                 | 3/1/2020 10:18:11PM                      | SPC                          |
| 20SL0256                 | C Susp Vehicle                  | 3/2/2020 6:54:05PM                       | SPC                          |
| 20SL0257                 | C Susp Person                   | 3/2/2020 6:41:06PM                       | SPC                          |
| 20SL0263                 | C Susp Person                   | 3/3/2020 8:01:11PM                       | SPC                          |
| 20SL0265                 | B Past Burglary                 | 3/3/2020 7:32:19PM                       | SPC                          |
| 20SL0299                 | C Susp Person                   | 3/12/2020 9:56:30AM                      | SPC                          |
| 20SL0314                 | C Susp Vehicle                  | 3/16/2020 10:23:26AM                     | SPC                          |
| 20SL0317                 | B Susp Person                   | 3/16/2020 4:38:22PM                      | SPC                          |
| 20SL0324                 | C Suspicious                    | 3/18/2020 10:52:02AM                     | SPC                          |
| 20SL0340                 | B Susp Person                   | 3/21/2020 11:53:58PM                     | SPC                          |
| 20SL0350                 | C Suspicious                    | 3/23/2020 10:38:58PM                     | SPC                          |
| 20SL0352                 | C Susp Person                   | 3/24/2020 5:19:02PM                      | SPC                          |
| 20SL0355                 | C Susp Person                   | 3/24/2020 7:13:15PM                      | SPC                          |
| 20SL0361                 | C Susp Person                   | 3/25/2020 5:47:58PM                      | SPC                          |
| 20SL0364                 | Suspicious/Want                 | 3/26/2020 9:11:05AM                      | SPC                          |
| 20SL0382                 | C Susp Vehicle                  | 3/30/2020 4:36:27PM                      | SPC                          |
|                          |                                 |                                          | Total: 16                    |
|                          | S Stolen Property               |                                          |                              |
| 20SL0354                 | THEFT                           | 3/24/2020 6:06:29PM                      | SPRP                         |
|                          |                                 |                                          | Total: 1                     |
| Traffic Accident         |                                 |                                          |                              |
| 20SL0281                 | Damage/Mischief                 | 3/7/2020 12:15:02PM                      | TAPD                         |
|                          |                                 |                                          | Total: 1                     |
| Threats                  | <b>-</b>                        |                                          |                              |
| 20SL0322                 | D Threats                       | 3/17/2020 7:22:35PM                      | THRT                         |
|                          |                                 |                                          | Total: 1                     |
| Traffic Offense          | - m o                           |                                          |                              |
| 20SL0305                 | Traffic Stop                    | 3/14/2020 12:16:43AM                     | TOFF                         |
| 20SL0342                 | Traffic Vio/Haz                 | 3/22/2020 4:13:12PM                      | TOFF                         |
| 20SL0348                 | A Traffic Prob                  | 3/23/2020 5:54:48PM                      | TOFF                         |
| 20SL0367                 | B Traffic Prob                  | 3/26/2020 9:50:06PM                      | TOFF                         |
| <b>T</b>                 |                                 |                                          | Total: 4                     |
| Theft, Property,         |                                 | 2/40/2020 5:44:25444                     | TDIA!                        |
| 20SL0291                 | B Vehicle Prowl                 | 3/10/2020 5:44:05AM                      | TPMV                         |
| 20SL0292                 | B Vehicle Prowl                 | 3/10/2020 8:15:09AM                      | TPMV                         |
| 20SL0337                 | Theft                           | 3/21/2020 6:00:44PM                      | TPMV                         |
|                          |                                 |                                          | Total: 3                     |
| Theft, Property,         |                                 | 0/45/0000 0:00 10514                     | TOOT                         |
| 20SL0310                 | B Theft                         | 3/15/2020 3:03:12PM                      | TPOT                         |
| 20SL0326                 | Theft                           | 3/19/2020 11:03:23AM                     | TPOT                         |

| Case Number                 | Nature          | Date Reported        | Offense Code |
|-----------------------------|-----------------|----------------------|--------------|
| 20SL0354                    | THEFT           | 3/24/2020 6:06:29PM  | TPOT         |
| 20SL0380                    | Administrative  | 3/30/2020 2:14:51PM  | TPOT         |
| 20SL0385                    | D Theft         | 3/31/2020 7:55:53AM  | TPOT         |
|                             |                 |                      | Total: 5     |
| Theft, Property, Sh         | oplifting       |                      |              |
| 20SL0380                    | Administrative  | 3/30/2020 2:14:51PM  | TPSH         |
|                             |                 |                      | Total: 1     |
| Trespass of Real Pr         | roperty         |                      |              |
| 20SL0278                    | Disturbance     | 3/6/2020 11:55:12AM  | TRES         |
| 20SL0326                    | Theft           | 3/19/2020 11:03:23AM | TRES         |
| 20SL0341                    | Trespassing     | 3/22/2020 12:47:41PM | TRES         |
| 20SL0361                    | C Susp Person   | 3/25/2020 5:47:58PM  | TRES         |
| 20SL0374                    | Trespassing     | 3/29/2020 11:43:12AM | TRES         |
| 20SL0375                    | Trespassing     | 3/29/2020 3:36:51PM  | TRES         |
|                             |                 |                      | Total: 6     |
| Vandalism/Destruc           | t/Damage Prop   |                      |              |
| 20SL0300                    | Damage/Mischief | 3/12/2020 10:32:14AM | VAND         |
|                             |                 |                      | Total: 1     |
| Warrant                     |                 |                      | iotai. i     |
| 20SL0276                    | C Susp Vehicle  | 3/5/2020 5:14:25PM   | WARR         |
| 20SL0276                    | C Susp Vehicle  | 3/5/2020 5:14:25PM   | WARR         |
| 20SL0280                    | @ Arrest        | 3/6/2020 6:05:16PM   | WARR         |
| 20SL0280                    | @ Arrest        | 3/6/2020 6:05:16PM   | WARR         |
| 20SL0295                    | Traffic Stop    | 3/11/2020 10:28:12AM | WARR         |
| 20SL0301                    | @ Arrest        | 3/12/2020 3:32:30PM  | WARR         |
| 20SL0302                    | @ Arrest        | 3/12/2020 5:05:09PM  | WARR         |
| 20SL0381                    | @ Arrest        | 3/30/2020 3:26:28PM  | WARR         |
|                             | 9               |                      | Total: 8     |
| Welfare Check               |                 |                      | 100011       |
| 20SL0308                    | D Welfare Check | 3/14/2020 5:12:34PM  | WELF         |
|                             | 2 66            | G2020 G 2.10         | Total: 1     |
| Weenens Officer             |                 |                      | iotai. I     |
| Weapons Offense<br>20SL0296 | D Shots Fired   | 3/11/2020 12:52:12PM | WOFF         |
| 20310290                    | D SHOIS FILEU   | 3/11/2020 12.32.12PM |              |
|                             |                 |                      | Total: 1     |