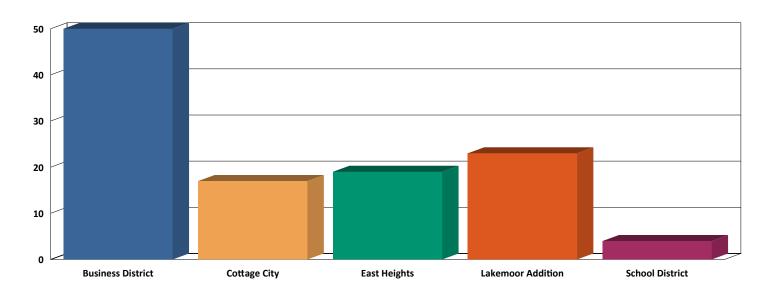

#### Area Total: 50

| _  |     |          |            |     |
|----|-----|----------|------------|-----|
| 10 | ナナつ | $\alpha$ | <i>I</i> 1 | +1/ |
| LU | tta | 2        | u          | LV  |
|    |     | 0-       |            |     |

#### Area Total: 17

#### Area Total: 19

Area Total: 4

Area Total: 23