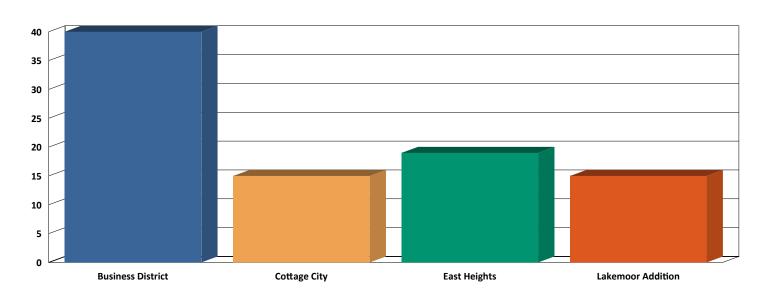

#### **Business District**

| 20010520 | D. A. Alizadia and Danier | CITY OF COAD LAKE                                | E/2/2020 10:02:20AAA |
|----------|---------------------------|--------------------------------------------------|----------------------|
| 20SL0539 | B Missing Pers            | CITY OF SOAP LAKE                                | 5/2/2020 10:02:38AM  |
| 20SL0541 | C Suspicious              | DAISY ST N; EAST BEACH                           | 5/2/2020 6:43:15PM   |
| 20SL0542 | Suspicious/Want           | 18 MAIN AVE E #7                                 | 5/2/2020 8:19:37PM   |
| 20SL0550 | D Burglar Alarm           | 15 DAISY ST S; Bingers Shell                     | 5/3/2020 11:09:51PM  |
| 20SL0561 | B Suspicious              | 412 2ND AVE NE                                   | 5/6/2020 6:08:13PM   |
| 20SL0562 | Traffic Vio/Haz           | 3RD AVE SE & DAISY ST S                          | 5/7/2020 1:22:41PM   |
| 20SL0566 | C Keep the Peac           | 18 MAIN AVE E; #7                                | 5/8/2020 8:25:38AM   |
| 20SL0567 | D Danger Animal           | 122 DAISY ST S                                   | 5/8/2020 2:08:22PM   |
| 20SL0568 | B Phys Disturb            | 438 3RD AVE NE                                   | 5/8/2020 9:16:19PM   |
| 20SL0569 | B Harassment              | CITY OF SOAP LAKE                                | 5/9/2020 9:06:04AM   |
| 20SL0571 | D Phys Domestic           | 326 DIVISION ST S                                | 5/9/2020 9:40:05PM   |
| 20SL0573 | Traffic Stop              | DAISY ST S; HAWK FUEL                            | 5/10/2020 11:24:08AM |
| 20SL0575 | Burglary                  | 413 LAKEMOOR DR; YENNI #407                      | 5/10/2020 4:30:32PM  |
| 20SL0578 | ASSIST AGENCY             | CITY OF SOAP LAKE                                | 5/11/2020 8:09:13AM  |
| 20SL0579 | C Shoplifter              | 14 MAIN AVE W                                    | 5/11/2020 8:55:16AM  |
| 20SL0580 | Burglary                  | 413 LAKEMOOR DR; YENNEY STORAGE                  | 5/11/2020 1:13:13PM  |
| 20SL0589 | Trespassing               | 18 DIVISION ST S                                 | 5/15/2020 8:03:27PM  |
| 20SL0591 | Traffic Vio/Haz           | 1020 DIVISION ST S; HiCo; GAS N GO               | 5/16/2020 9:43:15AM  |
| 20SL0593 | Disturbance               | 26 DIVISION ST N                                 | 5/17/2020 12:27:47PM |
| 20SL0598 | B Threats                 | 439 3RD AVE NE                                   | 5/19/2020 9:48:25AM  |
| 20SL0601 | Animal                    | 2ND AVE NE & DAISY ST N                          | 5/20/2020 11:46:02AM |
| 20SL0603 | Missing Person            | 239 2ND AVE SE; SLPD                             | 5/20/2020 2:25:25PM  |
| 20SL0610 | @ Arrest                  | DIVISION ST N & MAIN AVE W                       | 5/22/2020 8:39:18AM  |
| 20SL0613 | Animal                    | MESSAGE SLPD                                     | 5/22/2020 6:47:52PM  |
| 20SL0615 | Assault                   | 127 2ND AVE SW; McKay                            | 5/23/2020 9:21:41AM  |
| 20SL0617 | B Damage                  | CITY OF SOAP LAKE; APTS                          | 5/23/2020 2:08:51PM  |
| 20SL0618 | @ Arrest                  | 115 DAISY ST S; Akins Harvest Foods              | 5/23/2020 3:05:15PM  |
| 20SL0621 | @ 911 Hang Up             | 115 DAISY ST S; Akins Harvest Foods              | 5/23/2020 6:55:36PM  |
| 20SL0624 | B Theft                   | 115 DAISY ST S; Akins Harvest Foods              | 5/25/2020 7:39:14AM  |
| 20SL0627 | Administrative            | 300BLK MAIN AVE E                                | 5/26/2020 9:51:05AM  |
| 20SL0628 | A Found Prop              | 1020 DIVISION ST S; HiCo; ACROSS FROM GAS AND GO | 5/26/2020 1:17:38PM  |
| 20SL0629 | Traffic Vio/Haz           | DAISY ST S & MAIN AVE E                          | 5/27/2020 1:12:57AM  |
| 20SL0630 | C Wanted Person           | DAISY ST S                                       | 5/27/2020 1:38:19AM  |
| 20SL0632 | Animal                    | 239 2ND AVE SE; SLPD                             | 5/27/2020 5:05:29PM  |
| 20SL0638 | Traffic Vio/Haz           | 15 DAISY ST S; Bingers Shell                     | 5/28/2020 7:01:08PM  |
|          |                           | -                                                |                      |

### Area Total: 40

| O - II - |      | O''    |
|----------|------|--------|
| Cotta    | MO I | I IT\/ |
| CULLA    | 20 ' | LILV   |
|          |      |        |

| 20SL0540 | C Susp Vehicle  | 18 FIR ST S                                  | 5/2/2020 1:39:20PM   |
|----------|-----------------|----------------------------------------------|----------------------|
| 20SL0553 | D Welfare Check | 28 DIVISION ST N; APT 8                      | 5/4/2020 1:20:16PM   |
| 20SL0577 | B Welfare Check | 30 JUNIPER ST N                              | 5/10/2020 4:38:11PM  |
| 20SL0582 | Disturbance     | 38 DOGWOOD ST S                              | 5/12/2020 2:46:25PM  |
| 20SL0587 | Disturbance     | 34 DOGWOOD ST S                              | 5/15/2020 9:53:10AM  |
| 20SL0588 | B Miscellaneous | 22 BIRCH ST S ; B                            | 5/15/2020 11:12:05AM |
| 20SL0595 | Traffic Vio/Haz | JUNIPER ST N & 1ST AVE NW; COMING UP ON MAIN | 5/18/2020 7:51:33AM  |
| 20SL0597 | B Past Burglary | 11 DOGWOOD ST S                              | 5/19/2020 9:02:13AM  |
| 20SL0600 | A Found Prop    | 16 ASH ST N                                  | 5/19/2020 10:13:45PM |
| 20SL0602 | B Susp Person   | 211 MAIN AVE W                               | 5/20/2020 2:05:39PM  |
| 20SL0612 | B Noise Complnt | 26 DIVISION ST N # 3; APT 3 POSS             | 5/22/2020 7:14:02PM  |
| 20SL0616 | B Harassment    | 522 2ND AVE SW                               | 5/23/2020 12:27:56PM |
| 20SL0620 | C Suspicious    | 51 FIR ST N                                  | 5/23/2020 5:17:33PM  |
| 20SL0622 | B Noise Complnt | 27 BIRCH ST S; PARTY IS TWDS MAIN ST         | 5/24/2020 4:02:46AM  |
| 20SL0645 | C Susp Vehicle  | ASH ST N; west beach                         | 5/31/2020 9:13:01AM  |

### Area Total: 15

#### Area Total: 19

5/28/2020 7:25:49PM 5/31/2020 4:07:47PM

Area Total: 15