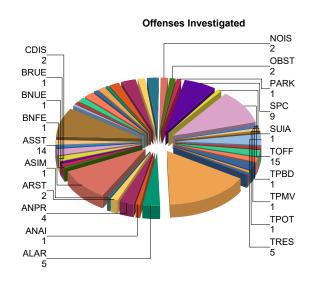

## **Summary of Activity**

Begining Date: May 01, 2020 to Ending Date: May 31, 2020

| Case Number       | <u>Nature</u>   | <b>Date Reported</b> | Offense Code |
|-------------------|-----------------|----------------------|--------------|
| 911 Hang-up calls |                 |                      |              |
| 20SL0621          | @ 911 Hang Up   | 5/23/2020 6:55:36PM  | 911H         |
|                   |                 |                      | Total: 1     |
| Administrative    |                 |                      |              |
| 20SL0537          | Traffic Stop    | 5/1/2020 11:23:21AM  | ADMN         |
| 20SL0539          | B Missing Pers  | 5/2/2020 10:02:38AM  | ADMN         |
| 20SL0542          | Suspicious/Want | 5/2/2020 8:19:37PM   | ADMN         |
| 20SL0547          | C Wanted Person | 5/3/2020 6:49:35PM   | ADMN         |
| 20SL0548          | Burglary        | 5/3/2020 7:46:16PM   | ADMN         |
| 20SL0552          | B Trespassing   | 5/4/2020 9:22:47AM   | ADMN         |
| 20SL0557          | B Theft         | 5/4/2020 10:03:36PM  | ADMN         |
| 20SL0561          | B Suspicious    | 5/6/2020 6:08:13PM   | ADMN         |
| 20SL0565          | B Harassment    | 5/8/2020 8:26:13AM   | ADMN         |
| 20SL0569          | B Harassment    | 5/9/2020 9:06:04AM   | ADMN         |
| 20SL0578          | ASSIST AGENCY   | 5/11/2020 8:09:13AM  | ADMN         |
| 20SL0586          | Theft           | 5/14/2020 5:28:35PM  | ADMN         |
| 20SL0588          | B Miscellaneous | 5/15/2020 11:12:05AM | ADMN         |
| 20SL0606          | A Admin         | 5/21/2020 10:24:29AM | ADMN         |
| 20SL0616          | B Harassment    | 5/23/2020 12:27:56PM | ADMN         |
| 20SL0617          | B Damage        | 5/23/2020 2:08:51PM  | ADMN         |
| 20SL0624          | B Theft         | 5/25/2020 7:39:14AM  | ADMN         |
| 20SL0627          | Administrative  | 5/26/2020 9:51:05AM  | ADMN         |
| 20SL0630          | C Wanted Person | 5/27/2020 1:38:19AM  | ADMN         |
| 20SL0636          | B Noise Complnt | 5/27/2020 11:37:10PM | ADMN         |
| 20SL0638          | Traffic Vio/Haz | 5/28/2020 7:01:08PM  | ADMN         |
| 20SL0639          | Municipal Viol  | 5/28/2020 7:25:49PM  | ADMN         |
| 20SL0641          | D Theft         | 5/29/2020 10:17:34PM | ADMN         |
|                   |                 |                      | Total: 23    |
| Alarm             |                 |                      |              |
| 20SL0545          | D Burglar Alarm | 5/3/2020 2:50:16PM   | ALAR         |
| 20SL0550          | D Burglar Alarm | 5/3/2020 11:09:51PM  | ALAR         |
| 20SL0590          | Alarm           | 5/16/2020 1:05:40AM  | ALAR         |

| Case Number<br>20SL0640     | Nature<br>Alarm | <b>Date Reported</b> 5/29/2020 12:33:51PM | Offense Code  ALAR                     |
|-----------------------------|-----------------|-------------------------------------------|----------------------------------------|
| 20SL0643                    | Alarm           | 5/30/2020 7:24:22AM                       | ALAR<br><b>Total</b> : <b>5</b>        |
| Assault No Weapon           |                 | F/00/0000 0.54.05414                      | 44/4/                                  |
| 20SL0627                    | Administrative  | 5/26/2020 9:51:05AM                       | <i>ANAI</i><br><b>Total</b> : <b>1</b> |
| Animal Problem              |                 |                                           |                                        |
| 20SL0567                    | D Danger Animal | 5/8/2020 2:08:22PM                        | ANPR                                   |
| 20SL0596                    | Animal          | 5/18/2020 10:05:30PM                      | ANPR                                   |
| 20SL0601                    | Animal          | 5/20/2020 11:46:02AM                      | ANPR                                   |
| 20SL0632                    | Animal          | 5/27/2020 5:05:29PM                       | ANPR<br><b>Total: 4</b>                |
| Arrest                      |                 |                                           |                                        |
| 20SL0610                    | @ Arrest        | 5/22/2020 8:39:18AM                       | ARST                                   |
| 20SL0618                    | @ Arrest        | 5/23/2020 3:05:15PM                       | ARST                                   |
|                             |                 |                                           | Total: 2                               |
| Assault, Simple             | A = = = 1/4     | 5/00/0000 0:04:44444                      | 40/44                                  |
| 20SL0615                    | Assault         | 5/23/2020 9:21:41AM                       | ASIM<br>Total: 1                       |
| Annous Anniet               |                 |                                           | iotai: 1                               |
| Agency Assist<br>20SL0538   | Domestic        | 5/1/2020 2:50:39PM                        | ASST                                   |
| 20SL0543                    | Assist Agency   | 5/2/2020 8:38:47PM                        | ASST                                   |
| 20SL0545                    | D Burglar Alarm | 5/3/2020 0:30:471 M<br>5/3/2020 2:50:16PM | ASST                                   |
| 20SL0548                    | Burglary        | 5/3/2020 7:46:16PM                        | ASST                                   |
| 20SL0549                    | Assist Agency   | 5/3/2020 10:39:38PM                       | ASST                                   |
| 20SL0554                    | Assist Agency   | 5/4/2020 5:58:57PM                        | ASST                                   |
| 20SL0558                    | C Dstrb Ld Prty | 5/4/2020 10:54:46PM                       | ASST                                   |
| 20SL0559                    | Assist Agency   | 5/5/2020 1:53:36PM                        | ASST                                   |
| 20SL0590                    | Alarm           | 5/16/2020 1:05:40AM                       | ASST                                   |
| 20SL0592                    | Overdose        | 5/17/2020 9:28:54AM                       | ASST                                   |
| 20SL0607                    | D Verb Domestic | 5/21/2020 12:25:06PM                      | ASST                                   |
| 20SL0623                    | Disturbance     | 5/24/2020 11:28:58AM                      | ASST                                   |
| 20SL0625                    | B Assault       | 5/25/2020 12:35:20PM                      | ASST                                   |
| 20SL0635                    | B Past Burglary | 5/27/2020 8:00:26PM                       | ASST                                   |
|                             |                 |                                           | Total: 14                              |
| Burglary, Non-res, I        | Forcibl Ent     |                                           |                                        |
| 20SL0550                    | D Burglar Alarm | 5/3/2020 11:09:51PM                       | BNFE                                   |
|                             |                 |                                           | Total: 1                               |
| Burglary, Non-res,          | Unlawf Ent      |                                           |                                        |
| 20SL0575                    | Burglary        | 5/10/2020 4:30:32PM                       | BNUE                                   |
|                             |                 |                                           | Total: 1                               |
| Burglary, Resident,         |                 | 5/44/2000 A 40 40 DIA                     | 22/15                                  |
| 20SL0580                    | Burglary        | 5/11/2020 1:13:13PM                       | BRUE<br>Tatala                         |
| Oldinan Diamete             |                 |                                           | Total: 1                               |
| Citizen Dispute<br>20SL0566 | C Keep the Peac | 5/8/2020 8:25:38AM                        | CDIS                                   |
| 20SL0500<br>20SL0574        | Public Service  | 5/10/2020 3:03:51PM                       | CDIS                                   |
| 20320374                    | Tublic Service  | 3/10/2020 3.03.311 W                      | Total: 2                               |
| Citizen Assist              |                 |                                           | iotai. 4                               |
| 20SL0551                    | C Keep the Peac | 5/4/2020 12:50:22AM                       | CITA                                   |
| 20SL0583                    | D Theft         | 5/12/2020 5:48:32PM                       | CITA                                   |
| 20SL0589                    | Trespassing     | 5/15/2020 8:03:27PM                       | CITA                                   |
|                             | , 3             |                                           | Total: 3                               |
| Cont Subst/Posess           | ion Marijuana   |                                           |                                        |
| 20SL0550                    | D Burglar Alarm | 5/3/2020 11:09:51PM                       | CSPM                                   |
|                             |                 |                                           | Total: 1                               |
| Dog Running at larg         |                 |                                           |                                        |
| 20SL0604                    | A Stray Animal  | 5/20/2020 7:19:11PM                       | DAL                                    |
| 20SL0613                    | Animal          | 5/22/2020 6:47:52PM                       | DAL                                    |

| Case Number               | Nature          | Date Reported        | Offense Code<br>Total: 2 |
|---------------------------|-----------------|----------------------|--------------------------|
| <b>Driving While Susp</b> | ended/Revoke    |                      |                          |
| 20SL0546                  | Traffic Vio/Haz | 5/3/2020 6:30:57PM   | DWSR                     |
| 20SL0560                  | Traffic Vio/Haz | 5/6/2020 1:58:36AM   | DWSR                     |
| 20SL0562                  | Traffic Vio/Haz | 5/7/2020 1:22:41PM   | DWSR                     |
| 20SL0573                  | Traffic Stop    | 5/10/2020 11:24:08AM | DWSR                     |
| 20SL0591                  | Traffic Vio/Haz | 5/16/2020 9:43:15AM  | DWSR                     |
| 20SL0595                  | Traffic Vio/Haz | 5/18/2020 7:51:33AM  | DWSR                     |
| 20SL0605                  | Traffic Vio/Haz | 5/20/2020 11:56:24PM | DWSR                     |
| 20SL0608                  | Traffic Vio/Haz | 5/21/2020 8:49:52PM  | DWSR                     |
| 20SL0611                  | Traffic Vio/Haz | 5/22/2020 2:57:31PM  | DWSR                     |
| 20SL0614                  | Traffic Stop    | 5/23/2020 4:14:46AM  | DWSR                     |
| 20SL0619                  | Traffic Stop    | 5/23/2020 3:40:27PM  | DWSR                     |
| 20SL0629                  | Traffic Vio/Haz | 5/27/2020 1:12:57AM  | DWSR                     |
| 20SL0644                  | Traffic Vio/Haz | 5/31/2020 2:32:39AM  | DWSR                     |
|                           |                 |                      | Total: 13                |
| Escape from Comn          |                 | 5/00/0000 0 00 40444 | 500                      |
| 20SL0610                  | @ Arrest        | 5/22/2020 8:39:18AM  | ECC                      |
|                           |                 |                      | Total: 1                 |
| Extra Patrol              |                 |                      | <b>5</b> ) ( <b>5</b> )  |
| 20SL0597                  | B Past Burglary | 5/19/2020 9:02:13AM  | EXPA                     |
|                           |                 |                      | Total: 1                 |
| Family Fight              | 5.51            | 5/0/0000 0 40 05514  | 5445                     |
| 20SL0571                  | D Phys Domestic | 5/9/2020 9:40:05PM   | FAMF                     |
| 20SL0581                  | B Assault       | 5/11/2020 7:31:38PM  | FAMF                     |
|                           |                 |                      | Total: 2                 |
| Found Person              |                 |                      |                          |
| 20SL0584                  | Missing Person  | 5/13/2020 9:18:47PM  | FPER                     |
| 20SL0594                  | D Missing Pers  | 5/17/2020 11:17:40PM | FPER                     |
| 20SL0603                  | Missing Person  | 5/20/2020 2:25:25PM  | FPER                     |
|                           |                 |                      | Total: 3                 |
| Fraud                     |                 |                      |                          |
| 20SL0637                  | B Fraud         | 5/28/2020 8:22:14AM  | FRAU                     |
|                           |                 |                      | Total: 1                 |
| Harassment                |                 |                      |                          |
| 20SL0563                  | Administrative  | 5/7/2020 2:36:31PM   | HARR                     |
| 20SL0598                  | B Threats       | 5/19/2020 9:48:25AM  | HARR                     |
|                           |                 |                      | Total: 2                 |
| Kidnapping/Abduct         | tion            |                      |                          |
| 20SL0648                  | Abduction       | 5/31/2020 4:06:01PM  | KIDN                     |
|                           |                 |                      | Total: 1                 |
| Lost and Found Pro        | operty          |                      |                          |
| 20SL0599                  | A Admin         | 5/19/2020 7:18:40PM  | LFPR                     |
| 20SL0600                  | A Found Prop    | 5/19/2020 10:13:45PM | LFPR                     |
| 20SL0628                  | A Found Prop    | 5/26/2020 1:17:38PM  | LFPR                     |
|                           | •               |                      | Total: 3                 |
| Loud Music                |                 |                      |                          |
| 20SL0582                  | Disturbance     | 5/12/2020 2:46:25PM  | LMUI                     |
| 20SL0593                  | Disturbance     | 5/17/2020 12:27:47PM | LMUI                     |
| 20SL0612                  | B Noise Complnt | 5/22/2020 7:14:02PM  | LMUI                     |
| 20SL0622                  | B Noise Complnt | 5/24/2020 4:02:46AM  | LMUI                     |
|                           |                 |                      | Total: 4                 |
| Medical Problem           |                 |                      | i o tuli. T              |
| 20SL0543                  | Assist Agency   | 5/2/2020 8:38:47PM   | MEDI                     |
| 20SL0556                  | D Phys Domestic | 5/4/2020 8:16:04PM   | MEDI                     |
|                           | ,               |                      | Total: 2                 |
| Missing Person            |                 |                      | - 3                      |
| 20SL0584                  | Missing Person  | 5/13/2020 9:18:47PM  | MPER                     |
| 20SL0594                  | D Missing Pers  | 5/17/2020 11:17:40PM | MPER                     |
|                           | -               |                      |                          |

| Case Number<br>20SL0603         | Nature<br>Missing Person | <b>Date Reported</b> 5/20/2020 2:25:25PM | Offense Code  MPER  Total: 3   |
|---------------------------------|--------------------------|------------------------------------------|--------------------------------|
| Noise Problems                  |                          |                                          |                                |
| 20SL0587                        | Disturbance              | 5/15/2020 9:53:10AM                      | NOIS                           |
| 20SL0649                        | B Noise Complnt          | 5/31/2020 4:07:47PM                      | NOIS                           |
|                                 |                          |                                          | Total: 2                       |
| Obstructing Justice             |                          | 5/00/0000 0 54 05444                     | 0.007                          |
| 20SL0627                        | Administrative           | 5/26/2020 9:51:05AM                      | OBST                           |
| 20SL0627                        | Administrative           | 5/26/2020 9:51:05AM                      | OBST<br><b>Total: 2</b>        |
| Parking Problem                 |                          |                                          | iotai. Z                       |
| Parking Problem<br>20SL0585     | Traffic Acc              | 5/14/2020 8:22:29AM                      | PARK                           |
|                                 |                          |                                          | Total: 1                       |
| Suspicious Person/Circu         | mstance                  |                                          |                                |
| 20SL0540                        | C Susp Vehicle           | 5/2/2020 1:39:20PM                       | SPC                            |
| 20SL0541                        | C Suspicious             | 5/2/2020 6:43:15PM                       | SPC                            |
| 20SL0544                        | Suspicious/Want          | 5/3/2020 12:39:10PM                      | SPC                            |
| 20SL0602                        | B Susp Person            | 5/20/2020 2:05:39PM                      | SPC                            |
| 20SL0620                        | C Suspicious             | 5/23/2020 5:17:33PM                      | SPC                            |
| 20SL0633                        | C Susp Person            | 5/27/2020 8:31:51PM                      | SPC                            |
| 20SL0634                        | C Susp Person            | 5/27/2020 8:45:07PM                      | SPC                            |
| 20SL0645                        | C Susp Vehicle           | 5/31/2020 9:13:01AM                      | SPC                            |
| 20SL0647                        | C Susp Person            | 5/31/2020 3:50:29PM                      | SPC                            |
|                                 |                          |                                          | Total: 9                       |
| Suicide Attempt                 | 0                        | 5/47/0000 0:00:54444                     | 01114                          |
| 20SL0592                        | Overdose                 | 5/17/2020 9:28:54AM                      | SUIA<br><b>Total: 1</b>        |
| Traffic Offense                 |                          |                                          | iotai. i                       |
| 20SL0546                        | Traffic Vio/Haz          | 5/3/2020 6:30:57PM                       | TOFF                           |
| 20SL0560                        | Traffic Vio/Haz          | 5/6/2020 1:58:36AM                       | TOFF                           |
| 20SL0572                        | Traffic Vio/Haz          | 5/10/2020 12:52:41AM                     | TOFF                           |
| 20SL0605                        | Traffic Vio/Haz          | 5/20/2020 11:56:24PM                     | TOFF                           |
| 20SL0605                        | Traffic Vio/Haz          | 5/20/2020 11:56:24PM                     | TOFF                           |
| 20SL0608                        | Traffic Vio/Haz          | 5/21/2020 8:49:52PM                      | TOFF                           |
| 20SL0609                        | Traffic Stop             | 5/22/2020 12:34:39AM                     | TOFF                           |
| 20SL0609                        | Traffic Stop             | 5/22/2020 12:34:39AM                     | TOFF                           |
| 20SL0609                        | Traffic Stop             | 5/22/2020 12:34:39AM                     | TOFF                           |
| 20SL0629                        | Traffic Vio/Haz          | 5/27/2020 1:12:57AM                      | TOFF                           |
| 20SL0629                        | Traffic Vio/Haz          | 5/27/2020 1:12:57AM                      | TOFF                           |
| 20SL0642                        | @ Arrest                 | 5/30/2020 12:58:00AM                     | TOFF                           |
| 20SL0644                        | Traffic Vio/Haz          | 5/31/2020 2:32:39AM                      | TOFF                           |
| 20SL0644                        | Traffic Vio/Haz          | 5/31/2020 2:32:39AM                      | TOFF                           |
| 20SL0650                        | Traffic Vio/Haz          | 5/31/2020 6:20:32PM                      | TOFF                           |
|                                 |                          |                                          | Total: 15                      |
| Theft, Property, Building       | 0.01                     | E/44/0000 0.EE 404M                      | TDDD                           |
| 20SL0579                        | C Shoplifter             | 5/11/2020 8:55:16AM                      | <i>TPBD</i><br><b>Total: 1</b> |
|                                 |                          |                                          | iotai. I                       |
| Theft, Property, From Mt        |                          | 5/7/0000 0.05.00DM                       | TD141/                         |
| 20SL0564                        | Theft                    | 5/7/2020 8:25:38PM                       | TPMV                           |
| Theff December Other            |                          |                                          | Total: 1                       |
| Theft, Property, Other 20SL0626 | C Monto d Vol            | E/0E/0000 4.45.50DM                      | TPOT                           |
| 20310020                        | C Wanted Veh             | 5/25/2020 1:45:58PM                      |                                |
| Trespass of Real Propert        | v                        |                                          | Total: 1                       |
| 20SL0555                        | y<br>Trespassing         | 5/4/2020 6:05:56PM                       | TRES                           |
| 20SL0568                        | B Phys Disturb           | 5/8/2020 9:16:19PM                       | TRES                           |
| 20SL0570                        | Harass/Threat            | 5/9/2020 12:16:51PM                      | TRES                           |
| 20SL0602                        | B Susp Person            | 5/20/2020 2:05:39PM                      | TRES                           |
| 20SL0631                        | Trespassing              | 5/27/2020 12:44:02PM                     | TRES                           |
|                                 | 555466119                | 5.21/2020 12.11.021 W                    | 0                              |

| Case Number            | Nature          | Date Reported        | Offense Code<br>Total: 5 |
|------------------------|-----------------|----------------------|--------------------------|
| Vandalism/Destruct     | /Damage Prop    |                      |                          |
| 20SL0550               | D Burglar Alarm | 5/3/2020 11:09:51PM  | VAND                     |
|                        |                 |                      | Total: 1                 |
| Violation of Court O   | rder            |                      |                          |
| 20SL0579               | C Shoplifter    | 5/11/2020 8:55:16AM  | VCO                      |
| 20SL0626               | C Wanted Veh    | 5/25/2020 1:45:58PM  | VCO                      |
| 20SL0642               | @ Arrest        | 5/30/2020 12:58:00AM | VCO                      |
|                        |                 |                      | Total: 3                 |
| Warrant                |                 |                      |                          |
| 20SL0618               | @ Arrest        | 5/23/2020 3:05:15PM  | WARR                     |
| 20SL0626               | C Wanted Veh    | 5/25/2020 1:45:58PM  | WARR                     |
|                        |                 |                      | Total: 2                 |
| Welfare Check          |                 |                      |                          |
| 20SL0553               | D Welfare Check | 5/4/2020 1:20:16PM   | WELF                     |
| 20SL0576               | B Welfare Check | 5/10/2020 4:38:38PM  | WELF                     |
| 20SL0577               | B Welfare Check | 5/10/2020 4:38:11PM  | WELF                     |
|                        |                 |                      | Total: 3                 |
| <b>Weapons Offense</b> |                 |                      |                          |
| 20SL0646               | D Weapons       | 5/31/2020 11:52:04AM | WOFF                     |
|                        |                 |                      | Total: 1                 |