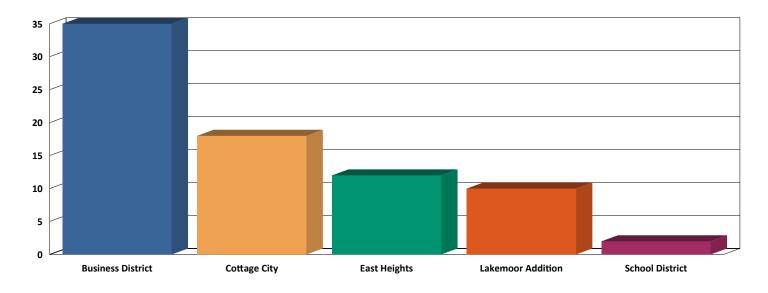

#### Area Total: 35

| Cottage C | City |
|-----------|------|
|-----------|------|

| 20SL1421 |
|----------|
| 20SL1422 |
| 20SL1431 |
| 20SL1435 |
| 20SL1444 |
| 20SL1450 |
| 20SL1459 |
| 20SL1468 |
| 20SL1470 |
| 20SL1480 |
| 20SL1486 |
| 20SL1489 |
| 20SL1495 |
| 20SL1503 |
| 20SL1504 |
| 20SL1505 |
| 20SL1507 |
| 20SL1512 |

#### Area Total: 18

11/2/2020 9:44:56PM 11/9/2020 1:01:16AM 11/9/2020 10:55:32PM 11/12/2020 9:41:32AM 11/17/2020 4:11:43PM 11/19/2020 9:09:25PM 11/20/2020 9:50:08AM 11/20/2020 1:04:10PM 11/21/2020 4:58:32PM 11/26/2020 10:06:29PM 11/28/2020 12:46:48PM 11/30/2020 5:46:56PM

#### Area Total: 12

11/2/2020 8:07:19PM 11/3/2020 5:18:43PM 11/5/2020 11:12:14AM 11/16/2020 4:42:57PM 11/17/2020 5:33:25AM 11/17/2020 10:26:08PM 11/20/2020 12:29:05PM 11/22/2020 6:08:25AM 11/27/2020 12:38:21PM 11/29/2020 12:48:18AM

#### Area Total: 10

#### Area Total: 2

| 223 HEMLOCK ST N; #8                        | 11/1/2020 10:12:05AM  |
|---------------------------------------------|-----------------------|
| LAKESHORE DR & JUNIPER ST N; BOY SCOUT CAMP | 11/1/2020 3:06:30PM   |
| 823 MAIN AVE W                              | 11/4/2020 8:18:32AM   |
| 26 GINGKO ST N                              | 11/4/2020 10:04:42PM  |
| 119 FIR ST N                                | 11/8/2020 1:50:27PM   |
| 119 GINGKO ST N                             | 11/9/2020 5:48:39PM   |
| 51 EVERGREEN ST S                           | 11/12/2020 2:05:01PM  |
| 26 GINGKO ST N                              | 11/15/2020 8:19:28PM  |
| GINGKO ST N & 3RD AVE NW                    | 11/17/2020 1:02:43AM  |
| 39 JUNIPER ST S                             | 11/19/2020 2:54:55PM  |
| 46 HEMLOCK ST N; AREA OF                    | 11/20/2020 8:12:06PM  |
| 24 DOGWOOD ST S                             | 11/21/2020 10:10:07PM |
| 207 HEMLOCK ST N                            | 11/25/2020 12:21:22PM |
| 26 DIVISION ST N; APT 7                     | 11/28/2020 7:59:18AM  |
| MAIN AVE W & JUNIPER ST S                   | 11/28/2020 9:17:59AM  |
| 50 HEMLOCK ST S                             | 11/28/2020 11:04:50AM |
| 223 HEMLOCK ST N; #8                        | 11/28/2020 2:15:41PM  |
| 26 DIVISION ST N # 7                        | 11/29/2020 1:24:21AM  |