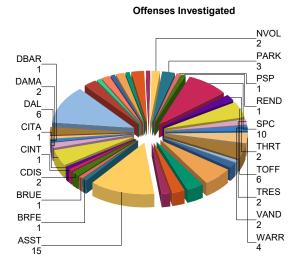

### Begining Date: November 01, 2020 to Ending Date: November 30, 2020

| Case Number       | <u>Nature</u>   | Date Reported         | Offense Code |
|-------------------|-----------------|-----------------------|--------------|
| 911 Hang-up calls |                 |                       |              |
| 20SL1436          | @ 911 Hang Up   | 11/4/2020 9:47:54PM   | 911H         |
| 20SL1438          | @ 911 Hang Up   | 11/7/2020 9:56:49AM   | 911H         |
|                   |                 |                       | Total: 2     |
| Administrative    |                 |                       |              |
| 20SL1457          | D Missing Pers  | 11/12/2020 9:41:32AM  | ADMN         |
| 20SL1459          | A Admin         | 11/12/2020 2:05:01PM  | ADMN         |
| 20SL1463          | Traffic Vio/Haz | 11/13/2020 10:06:55PM | ADMN         |
| 20SL1472          | B Vehicle Theft | 11/17/2020 5:33:25AM  | ADMN         |
| 20SL1474          | Burglary        | 11/17/2020 4:11:43PM  | ADMN         |
| 20SL1477          | Administrative  | 11/18/2020 12:05:48AM | ADMN         |
| 20SL1511          | B Noise Complnt | 11/29/2020 12:48:18AM | ADMN         |
|                   |                 |                       | Total: 7     |
| Alarm             |                 |                       |              |
| 20SL1440          | C Alarm         | 11/8/2020 3:38:15AM   | ALAR         |
| 20SL1450          | Alarm           | 11/9/2020 5:48:39PM   | ALAR         |
| 20SL1478          | Alarm           | 11/18/2020 6:35:39AM  | ALAR         |
| 20SL1486          | Alarm           | 11/20/2020 8:12:06PM  | ALAR         |
|                   |                 |                       | Total: 4     |
| Arrest            |                 |                       |              |
| 20SL1471          | @ Arrest        | 11/17/2020 2:41:44AM  | ARST         |
| 20SL1500          | B Vehicle Theft | 11/26/2020 10:06:29PM | ARST         |
| 20SL1508          | @ Arrest        | 11/28/2020 3:35:24PM  | ARST         |
|                   |                 |                       | Total: 3     |
| Assault, Simple   |                 |                       |              |
| 20SL1491          | D Verb Domestic | 11/22/2020 1:46:48PM  | ASIM         |
| 20SL1513          | D Phys Domestic | 11/29/2020 11:55:22AM | ASIM         |
|                   |                 |                       | Total: 2     |
| Agency Assist     |                 |                       |              |
| 20SL1419          | Assist Agency   | 11/1/2020 3:41:32AM   | ASST         |

| Case Number                      | Nature          | Date Reported         | Offense Code |
|----------------------------------|-----------------|-----------------------|--------------|
| 20SL1427                         | D Phys Domestic | 11/3/2020 1:13:16PM   | ASST         |
| 20SL1430                         | Assist Agency   | 11/3/2020 8:41:29PM   | ASST         |
| 20SL1436                         | @ 911 Hang Up   | 11/4/2020 9:47:54PM   | ASST         |
| 20SL1438                         | @ 911 Hang Up   | 11/7/2020 9:56:49AM   | ASST         |
| 20SL1441                         | B Outside Fire  | 11/8/2020 3:54:19AM   | ASST         |
| 20SL1447                         | D Phys Domestic | 11/9/2020 4:20:27PM   | ASST         |
| 20SL1448                         | Burglary        | 11/9/2020 5:05:05PM   | ASST         |
| 20SL1467                         | Traffic Acc     | 11/15/2020 2:48:18PM  | ASST         |
| 20SL1475                         | C Susp Vehicle  | 11/17/2020 9:28:13PM  | ASST         |
| 20SL1477                         | Administrative  | 11/18/2020 12:05:48AM | ASST         |
| 20SL1485                         | D Phys Domestic | 11/20/2020 1:45:25PM  | ASST         |
| 20SL1492                         | C Theft         | 11/23/2020 12:16:32PM | ASST         |
| 20SL1515                         | Traffic Vio/Haz | 11/30/2020 3:12:02PM  | ASST         |
| 20SL1517                         | Traffic Vio/Haz | 11/30/2020 9:42:53PM  | ASST         |
|                                  |                 |                       | Total: 15    |
| Dunulana Desid. Es               | weible Ent      |                       |              |
| Burglary, Resid, Fo<br>20SL1516  | Burglary        | 11/30/2020 5:46:56PM  | BRFE         |
| 20321510                         | Burgiary        | 11/30/2020 5.40.30FM  |              |
|                                  |                 |                       | Total: 1     |
| Burglary, Resident               | , Unlawf Ent    |                       |              |
| 20SL1516                         | Burglary        | 11/30/2020 5:46:56PM  | BRUE         |
|                                  |                 |                       | Total: 1     |
| Citizen Dispute                  |                 |                       |              |
| 20SL1490                         | B Vehicle Theft | 11/22/2020 6:08:25AM  | CDIS         |
| 20SL1497                         | Theft           | 11/26/2020 8:19:57AM  | CDIS         |
|                                  |                 |                       | Total: 2     |
| Custo dial Interferen            |                 |                       |              |
| Custodial Interferen<br>20SL1509 | @ Ofcr Message  | 11/28/2020 9:21:42PM  | CINT         |
| 20321309                         | @ Olci Message  | 11/20/2020 9.21.42FW  |              |
|                                  |                 |                       | Total: 1     |
| Citizen Assist                   |                 |                       |              |
| 20SL1462                         | Public Service  | 11/13/2020 8:35:08PM  | CITA         |
|                                  |                 |                       | Total: 1     |
| Dog Running at lar               | ae              |                       |              |
| 20SL1431                         | A Stray Animal  | 11/4/2020 8:18:32AM   | DAL          |
| 20SL1435                         | A Stray Animal  | 11/4/2020 10:04:42PM  | DAL          |
| 20SL1449                         | Animal          | 11/9/2020 5:39:34PM   | DAL          |
| 20SL1452                         | A Stray Animal  | 11/10/2020 9:17:47PM  | DAL          |
| 20SL1496                         | Animal          | 11/25/2020 4:32:27PM  | DAL          |
| 20SL1505                         | A Stray Animal  | 11/28/2020 11:04:50AM | DAL          |
|                                  | -               |                       | Total: 6     |
| Domoro                           |                 |                       |              |
| Damage<br>20SL1507               | Damage/Mischief | 11/28/2020 2:15:41PM  | DAMA         |
| 20SL1514                         | DAMAGE/MISCHIEF | 11/30/2020 2:55:39PM  | DAMA<br>DAMA |
| 20321314                         | DAMAGE/MISCHIEF | 11/30/2020 2:33.39FW  |              |
|                                  |                 |                       | Total: 2     |
| Dogs Barking                     |                 |                       |              |
| 20SL1470                         | Animal          | 11/17/2020 1:02:43AM  | DBAR         |
|                                  |                 |                       | Total: 1     |
| <b>Disorderly Conduct</b>        | t               |                       |              |
| 20SL1502                         | Disturbance     | 11/28/2020 1:40:06AM  | DCON         |
|                                  |                 |                       | Total: 1     |
| Dangerous Dog                    |                 |                       |              |
| 20SL1482                         | D Danger Animal | 11/20/2020 9:50:08AM  | DDOG         |
| 20SL1483                         | D Animal Attack | 11/20/2020 12:29:05PM | DDOG         |
| 20SL1484                         | A Stray Animal  | 11/20/2020 1:04:10PM  | DDOG         |
| 20021101                         | , cady , unital |                       | Total: 3     |
|                                  |                 |                       | iotal: o     |
| Driving While Susp               |                 | 444/0000 7 40 07444   | 514/05       |
| 20SL1420                         | Traffic Stop    | 11/1/2020 7:13:07AM   | DWSR         |
| 20SL1425                         | Traffic Vio/Haz | 11/2/2020 9:44:56PM   | DWSR         |
| 20SL1429                         | Traffic Vio/Haz | 11/3/2020 7:04:51PM   | DWSR         |
|                                  |                 |                       |              |

| Case Number<br>20SL1434              | <b>Nature</b><br>Traffic Vio/Haz | Date Reported         | Offense Code |
|--------------------------------------|----------------------------------|-----------------------|--------------|
| 20SL1439                             | Traffic Vio/Haz                  | 11/7/2020 6:25:15PM   | DWSR         |
|                                      |                                  |                       |              |
| 20SL1453                             | Traffic Stop                     | 11/10/2020 11:15:22PM | DWSR         |
| 20SL1456                             | TRAFFIC VIO/HAZ                  | 11/11/2020 11:45:06PM | DWSR         |
| 20SL1458                             | Traffic Vio/Haz                  | 11/12/2020 11:04:06AM | DWSR         |
| 20SL1460                             | Traffic Stop                     | 11/12/2020 10:31:28PM | DWSR         |
| 20SL1461                             | Traffic Stop                     | 11/13/2020 12:21:26AM | DWSR         |
| 20SL1471                             | @ Arrest                         | 11/17/2020 2:41:44AM  | DWSR         |
| 20SL1481                             | Traffic Stop                     | 11/19/2020 9:09:25PM  | DWSR         |
| 20SL1488                             | Traffic Vio/Haz                  | 11/21/2020 4:58:32PM  | DWSR         |
| 20SL1510                             | Traffic Stop                     | 11/28/2020 10:56:39PM | DWSR         |
| 20321010                             | Traine Stop                      | 11/20/2020 10.30.39FM | Total: 14    |
| Family Fight                         |                                  |                       |              |
| 20SL1489                             | D Phys Domestic                  | 11/21/2020 10:10:07PM | FAMF         |
| 20SL1495                             | Domestic                         | 11/25/2020 12:21:22PM | FAMF         |
| 20SL1512                             | D Phys Domestic                  | 11/29/2020 1:24:21AM  | FAMF         |
|                                      | ,                                |                       | Total: 3     |
| Found Person                         |                                  |                       |              |
| 20SL1473                             | D Missing Pers                   | 11/17/2020 8:25:55AM  | FPER         |
|                                      |                                  |                       | Total: 1     |
| Fraud - NON UCR REPO                 | RTABLE                           |                       |              |
| 20SL1437                             | B Fraud                          | 11/5/2020 11:12:14AM  | FRNR         |
| 20SL1446                             | Harass/Threat                    | 11/9/2020 3:56:18PM   | FRNR         |
|                                      |                                  |                       | Total: 2     |
| K-9 Incident                         |                                  |                       |              |
| 20SL1517                             | Traffic Vio/Haz                  | 11/30/2020 9:42:53PM  | K9           |
|                                      |                                  |                       | Total: 1     |
| Lost and Found Propert               | у                                |                       |              |
| 20SL1444                             | A Found Prop                     | 11/8/2020 1:50:27PM   | LFPR         |
| 20SL1487                             | Administrative                   | 11/21/2020 11:40:55AM | LFPR         |
|                                      |                                  |                       | Total: 2     |
| Loud Music                           |                                  |                       |              |
| 20SL1503                             | B Noise Complnt                  | 11/28/2020 7:59:18AM  | LMUI         |
|                                      |                                  |                       | Total: 1     |
| Medical Problem                      |                                  |                       |              |
| 20SL1464                             | Assist Agency                    | 11/13/2020 10:21:57PM | MEDI         |
| 20SL1473                             | D Missing Pers                   | 11/17/2020 8:25:55AM  | MEDI         |
| 20SL1494                             | Administrative                   | 11/24/2020 1:26:26AM  | MEDI         |
| 20321494                             | Autimisialive                    | 11/24/2020 1.20.20AM  |              |
| Missing Derson                       |                                  |                       | Total: 3     |
| Missing Person<br>20SL1473           | D Missing Pers                   | 11/17/2020 8:25:55AM  | MPER         |
| 20321473                             | D MISSING FEIS                   | 11/11/2020 8.23.33AM  |              |
| No Valid Operatoria Lice             |                                  |                       | Total: 1     |
| No Valid Operator's Lice<br>20SL1424 | nse<br>Traffic Vio/Haz           | 14/0/0000 0.07.40044  | NVOL         |
|                                      |                                  | 11/2/2020 8:07:19PM   |              |
| 20SL1426                             | Traffic Vio/Haz                  | 11/3/2020 12:33:03AM  | NVOL         |
|                                      |                                  |                       | Total: 2     |
| Parking Problem                      |                                  |                       |              |
| 20SL1422                             | B Parking Prob                   | 11/1/2020 3:06:30PM   | PARK         |
| 20SL1445                             | Traffic Vio/Haz                  | 11/9/2020 1:01:16AM   | PARK         |
| 20SL1479                             | B Parking Prob                   | 11/18/2020 4:15:54PM  | PARK         |
|                                      |                                  |                       | Total: 3     |
| Possess Stolen Property              |                                  |                       |              |
| 20SL1516                             | Burglary                         | 11/30/2020 5:46:56PM  | PSP          |
|                                      |                                  |                       | Total: 1     |
| Pockloss Endengerment                |                                  |                       |              |
| Reckless Endangerment<br>20SL1483    |                                  | 11/20/2020 12:20:0504 | REND         |
| 203L1403                             | D Animal Attack                  | 11/20/2020 12:29:05PM |              |
|                                      |                                  |                       | Total: 1     |
| Suspicious Person/Circo              | umstance                         |                       |              |