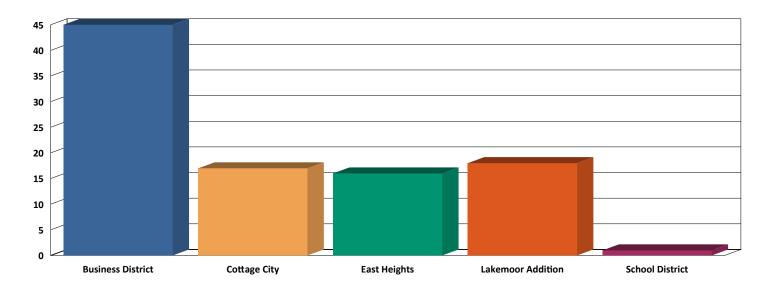

## SOAP LAKE POLICE DEPARTMENT Law Enforcement Calls for Service by Reporting Area From October 01, 2020 to October 31, 2020

#### Area Total: 45

10/2/2020 9:51:02AM 10/4/2020 12:47:19PM 10/5/2020 3:22:08PM 10/7/2020 9:59:03AM 10/8/2020 7:39:33PM 10/9/2020 12:54:44PM 10/10/2020 12:15:39PM 10/11/2020 12:34:43AM 10/11/2020 7:55:25AM 10/14/2020 8:27:52PM 10/15/2020 12:12:46PM 10/16/2020 1:57:22AM 10/19/2020 11:55:27AM 10/20/2020 7:41:39PM 10/23/2020 6:37:34PM 10/25/2020 3:15:20PM 10/30/2020 2:30:20PM

#### Area Total: 17

10/2/2020 9:21:09AM 10/3/2020 8:16:21AM 10/3/2020 9:54:27AM 10/4/2020 8:53:40AM 10/6/2020 9:58:19PM 10/9/2020 1:42:57PM 10/9/2020 10:15:55PM 10/10/2020 8:03:39PM 10/14/2020 10:43:53AM 10/15/2020 9:01:27PM 10/16/2020 1:24:29PM 10/22/2020 5:49:25AM 10/24/2020 4:21:05PM 10/25/2020 7:25:44AM 10/26/2020 2:22:59PM 10/30/2020 1:01:37PM

#### Area Total: 16

 10/1/2020
 9:27:57AM

 10/4/2020
 6:37:04PM

 10/5/2020
 12:51:15AM

 10/5/2020
 9:14:24AM

 10/6/2020
 12:06:06AM

 10/6/2020
 7:31:39AM

 10/6/2020
 2:29:01PM

### Area Total: 18

10/1/2020 10:08:33PM

Area Total: 1

## **School District**

20SL1289

B Noise Complnt

527 2ND AVE SW; SLHS