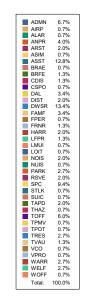

## Offense Code

| ADMN                                                                 |   |
|----------------------------------------------------------------------|---|
|                                                                      |   |
| ADMN                                                                 |   |
| Total: 10                                                            | ) |
| AIRP                                                                 |   |
| Total: 1                                                             |   |
|                                                                      |   |
| ALAR                                                                 |   |
| <i>ALAR</i><br>Total: 1                                              |   |
|                                                                      |   |
| Total: 1                                                             |   |
| Total: 1                                                             |   |
| <b>Total: 1</b><br>ANPR<br>ANPR                                      |   |
| <b>Total: 1</b><br>ANPR<br>ANPR<br>ANPR                              |   |
| <b>Total: 1</b><br>ANPR<br>ANPR<br>ANPR<br>ANPR                      |   |
| Total: 1<br>ANPR<br>ANPR<br>ANPR<br>ANPR<br>ANPR                     |   |
| Total: 1<br>ANPR<br>ANPR<br>ANPR<br>ANPR<br>ANPR<br>ANPR             |   |
| Total: 1<br>ANPR<br>ANPR<br>ANPR<br>ANPR<br>ANPR<br>ANPR<br>Total: 6 |   |

Total: 3

| Case Number                     | Nature          | Date Reported                                  | Offense Code            |
|---------------------------------|-----------------|------------------------------------------------|-------------------------|
| Assault, Simple                 |                 |                                                |                         |
| 20SL1329                        | D Phys Domestic | 10/9/2020 12:54:44PM                           | <i>ASIM</i><br>Total: 1 |
| Agency Assist                   |                 |                                                |                         |
| 20SL1288                        | D Verb Domestic | 10/1/2020 3:46:04PM                            | ASST                    |
| 20SL1200<br>20SL1293            | D Traffic Acc   | 10/2/2020 4:34:31PM                            | ASST                    |
|                                 | B Welfare Check |                                                | ASST                    |
| 20SL1307                        |                 | 10/5/2020 9:14:24AM                            |                         |
| 20SL1320                        | B Electric Haz  | 10/8/2020 12:55:11PM                           | ASST                    |
| 20SL1321                        | D Missing Pers  | 10/8/2020 5:07:51PM                            | ASST                    |
| 20SL1325                        | Suicidal Person | 10/9/2020 8:03:40AM                            | ASST                    |
| 20SL1326                        | C Susp Vehicle  | 10/9/2020 9:06:53AM                            | ASST                    |
| 20SL1327                        | Traffic Acc     | 10/9/2020 11:18:31AM                           | ASST                    |
| 20SL1339                        | Administrative  | 10/11/2020 6:36:07AM                           | ASST                    |
| 20SL1344                        | C Susp Person   | 10/11/2020 3:44:53PM                           | ASST                    |
| 20SL1346                        | Administrative  | 10/12/2020 11:05:31AM                          | ASST                    |
| 20SL1362                        | D Phys Domestic | 10/16/2020 10:27:05PM                          | ASST                    |
| 20SL1363                        | D Phys Domestic | 10/16/2020 11:32:41PM                          | ASST                    |
| 20SL1365                        | C Suspicious    | 10/17/2020 10:24:29AM                          | ASST                    |
| 20SL1372                        | Traffic Acc     | 10/20/2020 11:09:52PM                          | ASST                    |
| 20SL1373                        | D Vehicle Theft | 10/21/2020 8:42:34AM                           | ASST                    |
| 20SL1378                        | DISTURBANCE     | 10/23/2020 12:22:50AM                          | ASST                    |
| 20SL1370<br>20SL1390            | D Verb Domestic |                                                | ASST                    |
|                                 |                 | 10/25/2020 6:36:32PM                           |                         |
| 20SL1398                        | Burglary        | 10/27/2020 12:04:37PM                          | ASST                    |
|                                 |                 |                                                | Total: 19               |
| Burglary Residentia             | al Attempted    |                                                |                         |
| 20SL1380                        | B Past Burglary | 10/23/2020 6:37:34PM                           | BRAE                    |
|                                 |                 |                                                | Total: 1                |
| Dunnlam, Desid Fe               | veible Ent      |                                                |                         |
| Burglary, Resid, Fo<br>20SL1306 | B Past Burglary | 10/5/2020 8:37:15AM                            | BRFE                    |
| 20SL1300<br>20SL1358            | • •             |                                                | BRFE                    |
| 20SL1358                        | Burglary        | 10/15/2020 1:15:25PM                           |                         |
|                                 |                 |                                                | Total: 2                |
| Citizen Dispute                 |                 |                                                |                         |
| 20SL1292                        | D Verb Domestic | 10/2/2020 3:56:52PM                            | CDIS                    |
| 20SL1296                        | D Harassment    | 10/3/2020 8:16:21AM                            | CDIS                    |
|                                 |                 |                                                | Total: 2                |
| <b>Controlled Substan</b>       |                 |                                                |                         |
| 20SL1318                        | Traffic Vio/Haz | 10/7/2020 9:38:35PM                            | CSPO                    |
| 20321310                        |                 | 10/1/2020 9.50.551 10                          |                         |
|                                 |                 |                                                | Total: 1                |
| Dog Running at larg             |                 |                                                |                         |
| 20SL1290                        | A Stray Animal  | 10/2/2020 9:21:09AM                            | DAL                     |
| 20SL1300                        | D Danger Animal | 10/4/2020 8:53:40AM                            | DAL                     |
| 20SL1315                        | A Stray Animal  | 10/6/2020 10:39:38PM                           | DAL                     |
| 20SL1342                        | A Stray Animal  | 10/11/2020 11:40:22AM                          | DAL                     |
| 20SL1351                        | Animal          | 10/13/2020 3:57:05PM                           | DAL                     |
|                                 |                 |                                                | Total: 5                |
| Disturbance                     |                 |                                                |                         |
| 20SL1295                        | D Verb Disturb  | 10/2/2020 6:37:38PM                            | DIST                    |
| 20SL1235<br>20SL1311            | D Verb Domestic | 10/6/2020 7:31:39AM                            | DIST                    |
|                                 |                 |                                                |                         |
| 20SL1347                        | D Verb Disturb  | 10/12/2020 2:34:48PM                           | DIST                    |
|                                 |                 |                                                | Total: 3                |
| Driving While Susp              | ended/Revoke    |                                                |                         |
| 20SL1298                        | Traffic Stop    | 10/3/2020 3:22:50PM                            | DWSR                    |
| 20SL1302                        | Traffic Stop    | 10/4/2020 3:54:58PM                            | DWSR                    |
| 20SL1305                        | Traffic Vio/Haz | 10/5/2020 12:51:15AM                           | DWSR                    |
| 20SL1310                        | Traffic Vio/Haz | 10/6/2020 12:06:06AM                           | DWSR                    |
| 20SL1313                        | Traffic Vio/Haz | 10/6/2020 2:29:01PM                            | DWSR                    |
| 20SL1332                        | Traffic Vio/Haz | 10/9/2020 11:14:22PM                           | DWSR                    |
| 20SL1333                        | Traffic Vio/Haz | 10/10/2020 1:13:31AM                           | DWSR                    |
| 20SL1334                        | Traffic Vio/Haz | 10/10/2020 6:39:52AM                           | DWSR                    |
| 20SL1354<br>20SL1350            | Traffic Vio/Haz | 10/12/2020 10:39:32AM<br>10/12/2020 10:40:54PM | DWSR                    |
|                                 |                 |                                                | 2                       |

| Case Number                | Nature                     | Date Reported                                | Offense Code |
|----------------------------|----------------------------|----------------------------------------------|--------------|
| 20SL1352                   | Traffic Stop               | 10/14/2020 10:43:53AM                        | DWSR         |
|                            | •                          | 10/17/2020 2:50:40PM                         |              |
| 20SL1366                   | Traffic Vio/Haz            |                                              | DWSR         |
| 20SL1374                   | Traffic Vio/Haz            | 10/21/2020 8:40:33PM                         | DWSR         |
| 20SL1382                   | Traffic Vio/Haz            | 10/23/2020 11:13:29PM                        | DWSR         |
| 20SL1384                   | Traffic Stop               | 10/24/2020 7:31:57AM                         | DWSR         |
| 20SL1387                   | Traffic Vio/Haz            | 10/24/2020 8:18:24PM                         | DWSR         |
| 20SL1391                   | Traffic Vio/Haz            | 10/26/2020 2:41:57AM                         | DWSR         |
| 20SL1392                   | Traffic Vio/Haz            | 10/26/2020 1:56:17PM                         | DWSR         |
| 20SL1403                   | Traffic Vio/Haz            | 10/29/2020 10:05:22PM                        | DWSR         |
| 20SL1414                   | Traffic Stop               | 10/31/2020 9:12:16AM                         | DWSR         |
| 20SL1415                   | Traffic Stop               | 10/31/2020 10:55:42AM                        | DWSR         |
| 2002/110                   | name ctop                  | 10,01/2020 10.00.12.11                       | Total: 20    |
|                            |                            |                                              | 10tal. 20    |
| Family Fight               |                            |                                              |              |
| 20SL1299                   | D Verb Domestic            | 10/3/2020 9:31:31PM                          | FAMF         |
| 20SL1322                   | D Verb Domestic            | 10/8/2020 5:36:36PM                          | FAMF         |
| 20SL1381                   | D Verb Domestic            | 10/23/2020 7:36:20PM                         | FAMF         |
| 20SL1390                   | D Verb Domestic            | 10/25/2020 6:36:32PM                         | FAMF         |
| 20SL1395                   | D Verb Domestic            | 10/26/2020 6:51:06PM                         | FAMF         |
|                            |                            |                                              | Total: 5     |
| Found Doroon               |                            |                                              |              |
| Found Person<br>20SL1321   | D Missing Pers             | 10/8/2020 5:07:51PM                          | FPER         |
| 20311321                   | D Missing Pers             | 10/8/2020 5.07.51PM                          |              |
|                            |                            |                                              | Total: 1     |
| Fraud - NON UCR F          | REPORTABLE                 |                                              |              |
| 20SL1287                   | B Fraud                    | 10/1/2020 9:27:57AM                          | FRNR         |
| 20SL1308                   | Fraud/Deception            | 10/5/2020 12:29:23PM                         | FRNR         |
|                            |                            |                                              | Total: 2     |
| Horocomont                 |                            |                                              |              |
| Harassment                 | D Harassment               | 10/F/2020 2:22:08 DM                         | HARR         |
| 20SL1309                   |                            | 10/5/2020 3:22:08PM                          |              |
| 20SL1348                   | D Harassment               | 10/12/2020 3:21:41PM                         | HARR         |
| 20SL1379                   | B Harassment               | 10/23/2020 2:41:01PM                         | HARR         |
|                            |                            |                                              | Total: 3     |
| Lost and Found Pr          | opertv                     |                                              |              |
| 20SL1323                   | A Found Prop               | 10/8/2020 6:19:00PM                          | LFPR         |
| 20SL1361                   | B Drugs                    | 10/16/2020 1:24:29PM                         | LFPR         |
|                            | Ũ                          |                                              | Total: 2     |
| Louis March                |                            |                                              |              |
| Loud Music                 |                            |                                              |              |
| 20SL1331                   | B Noise Complnt            | 10/9/2020 10:15:55PM                         | LMUI         |
|                            |                            |                                              | Total: 1     |
| Loitering                  |                            |                                              |              |
| 20SL1341                   | D Verb Disturb             | 10/11/2020 10:14:58AM                        | LOIT         |
|                            |                            |                                              | Total: 1     |
| Nata - Decklasse           |                            |                                              |              |
| Noise Problems<br>20SL1289 | D Maine Communit           | 40/4/2020 40:00:2204                         | NOIS         |
|                            | B Noise Complet            | 10/1/2020 10:08:33PM                         | NOIS         |
| 20SL1303                   | B Noise Complet            | 10/4/2020 6:37:04PM                          | NOIS         |
| 20SL1349                   | B Noise Complnt            | 10/12/2020 7:06:35PM                         | NOIS         |
|                            |                            |                                              | Total: 3     |
| Nuisances                  |                            |                                              |              |
| 20SL1367                   | B Nuisance                 | 10/17/2020 9:18:08PM                         | NUIS         |
|                            |                            |                                              | Total: 1     |
| Dealling Dealth            |                            |                                              | Total.       |
| Parking Problem            | <b>— — — — — — — — — —</b> |                                              | DA DY        |
| 20SL1316                   | Traffic Vio/Haz            | 10/7/2020 9:59:03AM                          | PARK         |
| 20SL1353                   | Traffic Vio/Haz            | 10/14/2020 6:30:54PM                         | PARK         |
| 20SL1371                   | Traffic Vio/Haz            | 10/20/2020 7:41:39PM                         | PARK         |
| 20SL1405                   | B Parking Prob             | 10/30/2020 7:21:27AM                         | PARK         |
|                            |                            |                                              | Total: 4     |
| Recovered Stolen           | Vehicle                    |                                              |              |
| 20SL1326                   | C Susp Vehicle             | 10/9/2020 9:06:53AM                          | RSVE         |
| 20SL1320                   | D Vehicle Theft            | 10/21/2020 8:42:34AM                         | RSVE         |
| 20SL1373<br>20SL1394       | Administrative             | 10/21/2020 8.42.34AM<br>10/26/2020 5:08:13PM | RSVE         |
| 200L1094                   |                            | 10/20/2020 3.00.13511                        | NOVE         |

| Case Number           | Nature                            | Date Reported                                 | Offense Code<br>Total: 3 |
|-----------------------|-----------------------------------|-----------------------------------------------|--------------------------|
| Suspicious Person/    | Circumstance                      |                                               |                          |
| 20SL1326              | C Susp Vehicle                    | 10/9/2020 9:06:53AM                           | SPC                      |
| 20SL1336              | C Susp Vehicle                    | 10/10/2020 8:03:39PM                          | SPC                      |
| 20SL1337              | C Suspicious                      | 10/10/2020 10:23:59PM                         | SPC                      |
| 20SL1344              | C Susp Person                     | 10/11/2020 3:44:53PM                          | SPC                      |
| 20SL1345              | B Suspicious                      | 10/11/2020 4:51:27PM                          | SPC                      |
| 20SL1360              | C Susp Vehicle                    | 10/16/2020 1:57:22AM                          | SPC                      |
| 20SL1364              | C Susp Person                     | 10/17/2020 12:23:21AM                         | SPC                      |
| 20SL1365              | C Suspicious                      | 10/17/2020 10:24:29AM                         | SPC                      |
| 20SL1368              | C Susp Person                     | 10/19/2020 2:52:55AM                          | SPC                      |
| 20SL1376              | C Susp Vehicle                    | 10/22/2020 5:49:25AM                          | SPC                      |
| 20SL1383              | C Suspicious                      | 10/24/2020 4:11:24AM                          | SPC                      |
| 20SL1389              | C Susp Person                     | 10/25/2020 3:15:20PM                          | SPC                      |
| 20SL1411              | C Susp Vehicle                    | 10/30/2020 2:30:20PM                          | SPC                      |
| 20SL1418              | Suspicious/Want                   | 10/31/2020 11:20:14PM                         | SPC                      |
|                       |                                   |                                               | Total: 14                |
| Stalking              |                                   |                                               |                          |
| 20SL1355              | C Keep the Peac                   | 10/14/2020 10:32:48PM                         | STLK                     |
|                       |                                   |                                               | Total: 1                 |
| Suicide<br>20SL1325   | Suicidal Person                   | 10/9/2020 8:03:40AM                           | SUIC                     |
| 20027323              | Sucidari Cison                    | 10/3/2020 0.03.40AM                           | Total: 1                 |
| Traffic Accident, Pro | operty Dam                        |                                               |                          |
| 20SL1369              | Traffic Acc                       | 10/19/2020 5:52:18AM                          | TAPD                     |
| 20SL1372              | Traffic Acc                       | 10/20/2020 11:09:52PM                         | TAPD                     |
| 20SL1400              | Traffic Acc                       | 10/28/2020 12:54:11PM                         | TAPD                     |
|                       |                                   |                                               | Total: 3                 |
| Traffic Hazard        |                                   |                                               |                          |
| 20SL1356              | Traffic Vio/Haz                   | 10/15/2020 8:49:47AM                          | THAZ<br>Total: 1         |
|                       |                                   |                                               |                          |
| Traffic Offense       | Tra fila Otari                    | 10///0000 0-54-5054                           | TOFF                     |
| 20SL1302              | Traffic Stop                      | 10/4/2020 3:54:58PM                           | TOFF<br>TOFF             |
| 20SL1388              | Traffic Vio/Haz                   | 10/25/2020 7:25:44AM                          |                          |
| 20SL1396              | Traffic Stop                      | 10/27/2020 6:15:16AM                          | TOFF                     |
| 20SL1397              | Traffic Stop                      | 10/27/2020 10:15:26AM                         | TOFF                     |
| 20SL1399<br>20SL1402  | Traffic Vio/Haz<br>Traffic Stop   | 10/28/2020 12:46:31PM<br>10/28/2020 2:13:15PM | TOFF<br>TOFF             |
|                       | •                                 | 10/20/2020 2:49:58AM                          | TOFF                     |
| 20SL1404<br>20SL1406  | Traffic Vio/Haz<br>B Traffic Prob | 10/30/2020 2:49:58AM<br>10/30/2020 7:37:22AM  | TOFF                     |
| 20SL1400<br>20SL1407  | B Traffic Prob                    | 10/30/2020 10:25:19AM                         | TOFF                     |
| 20321407              | B Hanic Flob                      | 10/30/2020 10.25.19AM                         | Total: 9                 |
| Theft, Property, Fro  | m Mtr Veh                         |                                               |                          |
| 20SL1386              | B Vehicle Prowl                   | 10/24/2020 4:21:05PM                          | TPMV                     |
|                       |                                   |                                               | Total: 1                 |
| Theft, Property, Oth  | er                                |                                               |                          |
| 20SL1314              | D Theft                           | 10/6/2020 9:58:19PM                           | TPOT                     |
|                       |                                   |                                               | Total: 1                 |
| Trespass of Real Pr   |                                   |                                               |                          |
| 20SL1297              | A Stray Animal                    | 10/3/2020 9:54:27AM                           | TRES                     |
| 20SL1314              | D Theft                           | 10/6/2020 9:58:19PM                           | TRES                     |
| 20SL1409              | B Trespassing                     | 10/30/2020 1:01:37PM                          | TRES                     |
| 20SL1413              | Trespassing                       | 10/30/2020 6:38:45PM                          | TRES                     |
|                       |                                   |                                               | Total: 4                 |
| Theft, Vehicle: Auto  |                                   |                                               |                          |
| 20SL1408              | B Vehicle Theft                   | 10/30/2020 11:42:58AM                         | TVAU                     |
| 20SL1411              | C Susp Vehicle                    | 10/30/2020 2:30:20PM                          | TVAU                     |
|                       |                                   |                                               | Total: 2                 |

## Violation of Court Order

| Case Number<br>20SL1304 | <b>Nature</b><br>D Verb Disturb | Date Reported<br>10/4/2020 8:53:06PM | Offense Code<br>vco<br>Total: 1 |
|-------------------------|---------------------------------|--------------------------------------|---------------------------------|
| VEHICLE PROWL           |                                 |                                      |                                 |
| 20SL1301                | B Vehicle Prowl                 | 10/4/2020 12:47:19PM                 | VPRO                            |
|                         |                                 |                                      | Total: 1                        |
| Warrant                 |                                 |                                      |                                 |
| 20SL1317                | @ Arrest                        | 10/7/2020 2:59:16PM                  | WARR                            |
| 20SL1354                | Weapons                         | 10/14/2020 8:27:52PM                 | WARR                            |
| 20SL1359                | @ Arrest                        | 10/15/2020 9:01:27PM                 | WARR                            |
| 20SL1382                | Traffic Vio/Haz                 | 10/23/2020 11:13:29PM                | WARR                            |
|                         |                                 |                                      | Total: 4                        |
| Welfare Check           |                                 |                                      |                                 |
| 20SL1307                | B Welfare Check                 | 10/5/2020 9:14:24AM                  | WELF                            |
| 20SL1324                | B Welfare Check                 | 10/8/2020 7:39:33PM                  | WELF                            |
| 20SL1335                | D Welfare Check                 | 10/10/2020 12:15:39PM                | WELF                            |
| 20SL1357                | B Welfare Check                 | 10/15/2020 12:12:46PM                | WELF                            |
|                         |                                 |                                      | Total: 4                        |
| Weapons Offense         |                                 |                                      |                                 |
| 20SL1354                | Weapons                         | 10/14/2020 8:27:52PM                 | WOFF                            |
|                         |                                 |                                      | Total: 1                        |