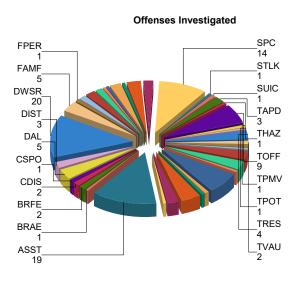

## Offense Code

| ADMN                                                                 |   |
|----------------------------------------------------------------------|---|
|                                                                      |   |
| ADMN                                                                 |   |
| Total: 10                                                            | ) |
| AIRP                                                                 |   |
| Total: 1                                                             |   |
|                                                                      |   |
| ALAR                                                                 |   |
| <i>ALAR</i><br>Total: 1                                              |   |
|                                                                      |   |
| Total: 1                                                             |   |
| Total: 1                                                             |   |
| <b>Total: 1</b><br>ANPR<br>ANPR                                      |   |
| <b>Total: 1</b><br>ANPR<br>ANPR<br>ANPR                              |   |
| <b>Total: 1</b><br>ANPR<br>ANPR<br>ANPR<br>ANPR                      |   |
| Total: 1<br>ANPR<br>ANPR<br>ANPR<br>ANPR<br>ANPR                     |   |
| Total: 1<br>ANPR<br>ANPR<br>ANPR<br>ANPR<br>ANPR<br>ANPR             |   |
| Total: 1<br>ANPR<br>ANPR<br>ANPR<br>ANPR<br>ANPR<br>ANPR<br>Total: 6 |   |

Total: 3

| Case Number                     | Nature          | Date Reported                                  | Offense Code            |
|---------------------------------|-----------------|------------------------------------------------|-------------------------|
| Assault, Simple                 |                 |                                                |                         |
| 20SL1329                        | D Phys Domestic | 10/9/2020 12:54:44PM                           | <i>ASIM</i><br>Total: 1 |
| Agency Assist                   |                 |                                                |                         |
| 20SL1288                        | D Verb Domestic | 10/1/2020 3:46:04PM                            | ASST                    |
| 20SL1200<br>20SL1293            | D Traffic Acc   | 10/2/2020 4:34:31PM                            | ASST                    |
|                                 | B Welfare Check |                                                | ASST                    |
| 20SL1307                        |                 | 10/5/2020 9:14:24AM                            |                         |
| 20SL1320                        | B Electric Haz  | 10/8/2020 12:55:11PM                           | ASST                    |
| 20SL1321                        | D Missing Pers  | 10/8/2020 5:07:51PM                            | ASST                    |
| 20SL1325                        | Suicidal Person | 10/9/2020 8:03:40AM                            | ASST                    |
| 20SL1326                        | C Susp Vehicle  | 10/9/2020 9:06:53AM                            | ASST                    |
| 20SL1327                        | Traffic Acc     | 10/9/2020 11:18:31AM                           | ASST                    |
| 20SL1339                        | Administrative  | 10/11/2020 6:36:07AM                           | ASST                    |
| 20SL1344                        | C Susp Person   | 10/11/2020 3:44:53PM                           | ASST                    |
| 20SL1346                        | Administrative  | 10/12/2020 11:05:31AM                          | ASST                    |
| 20SL1362                        | D Phys Domestic | 10/16/2020 10:27:05PM                          | ASST                    |
| 20SL1363                        | D Phys Domestic | 10/16/2020 11:32:41PM                          | ASST                    |
| 20SL1365                        | C Suspicious    | 10/17/2020 10:24:29AM                          | ASST                    |
| 20SL1372                        | Traffic Acc     | 10/20/2020 11:09:52PM                          | ASST                    |
| 20SL1373                        | D Vehicle Theft | 10/21/2020 8:42:34AM                           | ASST                    |
| 20SL1378                        | DISTURBANCE     | 10/23/2020 12:22:50AM                          | ASST                    |
| 20SL1370<br>20SL1390            | D Verb Domestic |                                                | ASST                    |
|                                 |                 | 10/25/2020 6:36:32PM                           |                         |
| 20SL1398                        | Burglary        | 10/27/2020 12:04:37PM                          | ASST                    |
|                                 |                 |                                                | Total: 19               |
| Burglary Residentia             | al Attempted    |                                                |                         |
| 20SL1380                        | B Past Burglary | 10/23/2020 6:37:34PM                           | BRAE                    |
|                                 |                 |                                                | Total: 1                |
| Dunnlam, Desid Fe               | veible Ent      |                                                |                         |
| Burglary, Resid, Fo<br>20SL1306 | B Past Burglary | 10/5/2020 8:37:15AM                            | BRFE                    |
| 20SL1300<br>20SL1358            | • •             |                                                | BRFE                    |
| 20SL1358                        | Burglary        | 10/15/2020 1:15:25PM                           |                         |
|                                 |                 |                                                | Total: 2                |
| Citizen Dispute                 |                 |                                                |                         |
| 20SL1292                        | D Verb Domestic | 10/2/2020 3:56:52PM                            | CDIS                    |
| 20SL1296                        | D Harassment    | 10/3/2020 8:16:21AM                            | CDIS                    |
|                                 |                 |                                                | Total: 2                |
| <b>Controlled Substan</b>       |                 |                                                |                         |
| 20SL1318                        | Traffic Vio/Haz | 10/7/2020 9:38:35PM                            | CSPO                    |
| 20321310                        |                 | 10/1/2020 9.50.551 10                          |                         |
|                                 |                 |                                                | Total: 1                |
| Dog Running at larg             |                 |                                                |                         |
| 20SL1290                        | A Stray Animal  | 10/2/2020 9:21:09AM                            | DAL                     |
| 20SL1300                        | D Danger Animal | 10/4/2020 8:53:40AM                            | DAL                     |
| 20SL1315                        | A Stray Animal  | 10/6/2020 10:39:38PM                           | DAL                     |
| 20SL1342                        | A Stray Animal  | 10/11/2020 11:40:22AM                          | DAL                     |
| 20SL1351                        | Animal          | 10/13/2020 3:57:05PM                           | DAL                     |
|                                 |                 |                                                | Total: 5                |
| Disturbance                     |                 |                                                |                         |
| 20SL1295                        | D Verb Disturb  | 10/2/2020 6:37:38PM                            | DIST                    |
| 20SL1235<br>20SL1311            | D Verb Domestic | 10/6/2020 7:31:39AM                            | DIST                    |
|                                 |                 |                                                |                         |
| 20SL1347                        | D Verb Disturb  | 10/12/2020 2:34:48PM                           | DIST                    |
|                                 |                 |                                                | Total: 3                |
| Driving While Susp              | ended/Revoke    |                                                |                         |
| 20SL1298                        | Traffic Stop    | 10/3/2020 3:22:50PM                            | DWSR                    |
| 20SL1302                        | Traffic Stop    | 10/4/2020 3:54:58PM                            | DWSR                    |
| 20SL1305                        | Traffic Vio/Haz | 10/5/2020 12:51:15AM                           | DWSR                    |
| 20SL1310                        | Traffic Vio/Haz | 10/6/2020 12:06:06AM                           | DWSR                    |
| 20SL1313                        | Traffic Vio/Haz | 10/6/2020 2:29:01PM                            | DWSR                    |
| 20SL1332                        | Traffic Vio/Haz | 10/9/2020 11:14:22PM                           | DWSR                    |
| 20SL1333                        | Traffic Vio/Haz | 10/10/2020 1:13:31AM                           | DWSR                    |
| 20SL1334                        | Traffic Vio/Haz | 10/10/2020 6:39:52AM                           | DWSR                    |
| 20SL1354<br>20SL1350            | Traffic Vio/Haz | 10/12/2020 10:39:32AM<br>10/12/2020 10:40:54PM | DWSR                    |
|                                 |                 |                                                | 2                       |

| Case Number                | Nature                     | Date Reported                                | Offense Code |
|----------------------------|----------------------------|----------------------------------------------|--------------|
| 20SL1352                   | Traffic Stop               | 10/14/2020 10:43:53AM                        | DWSR         |
|                            | •                          | 10/17/2020 2:50:40PM                         |              |
| 20SL1366                   | Traffic Vio/Haz            |                                              | DWSR         |
| 20SL1374                   | Traffic Vio/Haz            | 10/21/2020 8:40:33PM                         | DWSR         |
| 20SL1382                   | Traffic Vio/Haz            | 10/23/2020 11:13:29PM                        | DWSR         |
| 20SL1384                   | Traffic Stop               | 10/24/2020 7:31:57AM                         | DWSR         |
| 20SL1387                   | Traffic Vio/Haz            | 10/24/2020 8:18:24PM                         | DWSR         |
| 20SL1391                   | Traffic Vio/Haz            | 10/26/2020 2:41:57AM                         | DWSR         |
| 20SL1392                   | Traffic Vio/Haz            | 10/26/2020 1:56:17PM                         | DWSR         |
| 20SL1403                   | Traffic Vio/Haz            | 10/29/2020 10:05:22PM                        | DWSR         |
| 20SL1414                   | Traffic Stop               | 10/31/2020 9:12:16AM                         | DWSR         |
| 20SL1415                   | Traffic Stop               | 10/31/2020 10:55:42AM                        | DWSR         |
| 2002/110                   | name ctop                  | 10,01/2020 10.00.12.11                       | Total: 20    |
|                            |                            |                                              | 10tal. 20    |
| Family Fight               |                            |                                              |              |
| 20SL1299                   | D Verb Domestic            | 10/3/2020 9:31:31PM                          | FAMF         |
| 20SL1322                   | D Verb Domestic            | 10/8/2020 5:36:36PM                          | FAMF         |
| 20SL1381                   | D Verb Domestic            | 10/23/2020 7:36:20PM                         | FAMF         |
| 20SL1390                   | D Verb Domestic            | 10/25/2020 6:36:32PM                         | FAMF         |
| 20SL1395                   | D Verb Domestic            | 10/26/2020 6:51:06PM                         | FAMF         |
|                            |                            |                                              | Total: 5     |
| Found Doroon               |                            |                                              |              |
| Found Person<br>20SL1321   | D Missing Pers             | 10/8/2020 5:07:51PM                          | FPER         |
| 20311321                   | D Missing Pers             | 10/8/2020 5.07.51PM                          |              |
|                            |                            |                                              | Total: 1     |
| Fraud - NON UCR F          | REPORTABLE                 |                                              |              |
| 20SL1287                   | B Fraud                    | 10/1/2020 9:27:57AM                          | FRNR         |
| 20SL1308                   | Fraud/Deception            | 10/5/2020 12:29:23PM                         | FRNR         |
|                            |                            |                                              | Total: 2     |
| Horocomont                 |                            |                                              |              |
| Harassment                 | D Harassment               | 10/F/2020 2:22:08 DM                         | HARR         |
| 20SL1309                   |                            | 10/5/2020 3:22:08PM                          |              |
| 20SL1348                   | D Harassment               | 10/12/2020 3:21:41PM                         | HARR         |
| 20SL1379                   | B Harassment               | 10/23/2020 2:41:01PM                         | HARR         |
|                            |                            |                                              | Total: 3     |
| Lost and Found Pr          | opertv                     |                                              |              |
| 20SL1323                   | A Found Prop               | 10/8/2020 6:19:00PM                          | LFPR         |
| 20SL1361                   | B Drugs                    | 10/16/2020 1:24:29PM                         | LFPR         |
|                            | Ũ                          |                                              | Total: 2     |
| Louis March                |                            |                                              |              |
| Loud Music                 |                            |                                              |              |
| 20SL1331                   | B Noise Complnt            | 10/9/2020 10:15:55PM                         | LMUI         |
|                            |                            |                                              | Total: 1     |
| Loitering                  |                            |                                              |              |
| 20SL1341                   | D Verb Disturb             | 10/11/2020 10:14:58AM                        | LOIT         |
|                            |                            |                                              | Total: 1     |
| Nata - Decklasse           |                            |                                              |              |
| Noise Problems<br>20SL1289 | D Maine Communit           | 40/4/2020 40:00:2204                         | NOIS         |
|                            | B Noise Complet            | 10/1/2020 10:08:33PM                         | NOIS         |
| 20SL1303                   | B Noise Complet            | 10/4/2020 6:37:04PM                          | NOIS         |
| 20SL1349                   | B Noise Complnt            | 10/12/2020 7:06:35PM                         | NOIS         |
|                            |                            |                                              | Total: 3     |
| Nuisances                  |                            |                                              |              |
| 20SL1367                   | B Nuisance                 | 10/17/2020 9:18:08PM                         | NUIS         |
|                            |                            |                                              | Total: 1     |
| Dealling Dealth            |                            |                                              | Total.       |
| Parking Problem            | <b>— — — — — — — — — —</b> |                                              | DA DY        |
| 20SL1316                   | Traffic Vio/Haz            | 10/7/2020 9:59:03AM                          | PARK         |
| 20SL1353                   | Traffic Vio/Haz            | 10/14/2020 6:30:54PM                         | PARK         |
| 20SL1371                   | Traffic Vio/Haz            | 10/20/2020 7:41:39PM                         | PARK         |
| 20SL1405                   | B Parking Prob             | 10/30/2020 7:21:27AM                         | PARK         |
|                            |                            |                                              | Total: 4     |
| Recovered Stolen           | Vehicle                    |                                              |              |
| 20SL1326                   | C Susp Vehicle             | 10/9/2020 9:06:53AM                          | RSVE         |
| 20SL1320                   | D Vehicle Theft            | 10/21/2020 8:42:34AM                         | RSVE         |
| 20SL1373<br>20SL1394       | Administrative             | 10/21/2020 8.42.34AM<br>10/26/2020 5:08:13PM | RSVE         |
| 200L1094                   |                            | 10/20/2020 3.00.13511                        | NOVE         |

| Case Number           | Nature                            | Date Reported                                 | Offense Code<br>Total: 3 |
|-----------------------|-----------------------------------|-----------------------------------------------|--------------------------|
| Suspicious Person/    | Circumstance                      |                                               |                          |
| 20SL1326              | C Susp Vehicle                    | 10/9/2020 9:06:53AM                           | SPC                      |
| 20SL1336              | C Susp Vehicle                    | 10/10/2020 8:03:39PM                          | SPC                      |
| 20SL1337              | C Suspicious                      | 10/10/2020 10:23:59PM                         | SPC                      |
| 20SL1344              | C Susp Person                     | 10/11/2020 3:44:53PM                          | SPC                      |
| 20SL1345              | B Suspicious                      | 10/11/2020 4:51:27PM                          | SPC                      |
| 20SL1360              | C Susp Vehicle                    | 10/16/2020 1:57:22AM                          | SPC                      |
| 20SL1364              | C Susp Person                     | 10/17/2020 12:23:21AM                         | SPC                      |
| 20SL1365              | C Suspicious                      | 10/17/2020 10:24:29AM                         | SPC                      |
| 20SL1368              | C Susp Person                     | 10/19/2020 2:52:55AM                          | SPC                      |
| 20SL1376              | C Susp Vehicle                    | 10/22/2020 5:49:25AM                          | SPC                      |
| 20SL1383              | C Suspicious                      | 10/24/2020 4:11:24AM                          | SPC                      |
| 20SL1389              | C Susp Person                     | 10/25/2020 3:15:20PM                          | SPC                      |
| 20SL1411              | C Susp Vehicle                    | 10/30/2020 2:30:20PM                          | SPC                      |
| 20SL1418              | Suspicious/Want                   | 10/31/2020 11:20:14PM                         | SPC                      |
|                       |                                   |                                               | Total: 14                |
| Stalking              |                                   |                                               |                          |
| 20SL1355              | C Keep the Peac                   | 10/14/2020 10:32:48PM                         | STLK                     |
|                       |                                   |                                               | Total: 1                 |
| Suicide<br>20SL1325   | Suicidal Person                   | 10/9/2020 8:03:40AM                           | SUIC                     |
| 20027323              | Sucidari Cison                    | 10/3/2020 0.03.40AM                           | Total: 1                 |
| Traffic Accident, Pro | operty Dam                        |                                               |                          |
| 20SL1369              | Traffic Acc                       | 10/19/2020 5:52:18AM                          | TAPD                     |
| 20SL1372              | Traffic Acc                       | 10/20/2020 11:09:52PM                         | TAPD                     |
| 20SL1400              | Traffic Acc                       | 10/28/2020 12:54:11PM                         | TAPD                     |
|                       |                                   |                                               | Total: 3                 |
| Traffic Hazard        |                                   |                                               |                          |
| 20SL1356              | Traffic Vio/Haz                   | 10/15/2020 8:49:47AM                          | THAZ<br>Total: 1         |
|                       |                                   |                                               |                          |
| Traffic Offense       | Tra fila Otari                    | 10///0000 0-54-5054                           | TOFF                     |
| 20SL1302              | Traffic Stop                      | 10/4/2020 3:54:58PM                           | TOFF<br>TOFF             |
| 20SL1388              | Traffic Vio/Haz                   | 10/25/2020 7:25:44AM                          |                          |
| 20SL1396              | Traffic Stop                      | 10/27/2020 6:15:16AM                          | TOFF                     |
| 20SL1397              | Traffic Stop                      | 10/27/2020 10:15:26AM                         | TOFF                     |
| 20SL1399<br>20SL1402  | Traffic Vio/Haz<br>Traffic Stop   | 10/28/2020 12:46:31PM<br>10/28/2020 2:13:15PM | TOFF<br>TOFF             |
|                       | •                                 | 10/20/2020 2:49:58AM                          | TOFF                     |
| 20SL1404<br>20SL1406  | Traffic Vio/Haz<br>B Traffic Prob | 10/30/2020 2:49:58AM<br>10/30/2020 7:37:22AM  | TOFF                     |
| 20SL1400<br>20SL1407  | B Traffic Prob                    | 10/30/2020 10:25:19AM                         | TOFF                     |
| 20321407              | B Hanic Flob                      | 10/30/2020 10.25.19AM                         | Total: 9                 |
| Theft, Property, Fro  | m Mtr Veh                         |                                               |                          |
| 20SL1386              | B Vehicle Prowl                   | 10/24/2020 4:21:05PM                          | TPMV                     |
|                       |                                   |                                               | Total: 1                 |
| Theft, Property, Oth  | er                                |                                               |                          |
| 20SL1314              | D Theft                           | 10/6/2020 9:58:19PM                           | TPOT                     |
|                       |                                   |                                               | Total: 1                 |
| Trespass of Real Pr   |                                   |                                               |                          |
| 20SL1297              | A Stray Animal                    | 10/3/2020 9:54:27AM                           | TRES                     |
| 20SL1314              | D Theft                           | 10/6/2020 9:58:19PM                           | TRES                     |
| 20SL1409              | B Trespassing                     | 10/30/2020 1:01:37PM                          | TRES                     |
| 20SL1413              | Trespassing                       | 10/30/2020 6:38:45PM                          | TRES                     |
|                       |                                   |                                               | Total: 4                 |
| Theft, Vehicle: Auto  |                                   |                                               |                          |
| 20SL1408              | B Vehicle Theft                   | 10/30/2020 11:42:58AM                         | TVAU                     |
| 20SL1411              | C Susp Vehicle                    | 10/30/2020 2:30:20PM                          | TVAU                     |
|                       |                                   |                                               | Total: 2                 |

## Violation of Court Order

| Case Number<br>20SL1304 | <b>Nature</b><br>D Verb Disturb | Date Reported<br>10/4/2020 8:53:06PM | Offense Code<br>vco<br>Total: 1 |
|-------------------------|---------------------------------|--------------------------------------|---------------------------------|
| VEHICLE PROWL           |                                 |                                      |                                 |
| 20SL1301                | B Vehicle Prowl                 | 10/4/2020 12:47:19PM                 | VPRO                            |
|                         |                                 |                                      | Total: 1                        |
| Warrant                 |                                 |                                      |                                 |
| 20SL1317                | @ Arrest                        | 10/7/2020 2:59:16PM                  | WARR                            |
| 20SL1354                | Weapons                         | 10/14/2020 8:27:52PM                 | WARR                            |
| 20SL1359                | @ Arrest                        | 10/15/2020 9:01:27PM                 | WARR                            |
| 20SL1382                | Traffic Vio/Haz                 | 10/23/2020 11:13:29PM                | WARR                            |
|                         |                                 |                                      | Total: 4                        |
| Welfare Check           |                                 |                                      |                                 |
| 20SL1307                | B Welfare Check                 | 10/5/2020 9:14:24AM                  | WELF                            |
| 20SL1324                | B Welfare Check                 | 10/8/2020 7:39:33PM                  | WELF                            |
| 20SL1335                | D Welfare Check                 | 10/10/2020 12:15:39PM                | WELF                            |
| 20SL1357                | B Welfare Check                 | 10/15/2020 12:12:46PM                | WELF                            |
|                         |                                 |                                      | Total: 4                        |
| Weapons Offense         |                                 |                                      |                                 |
| 20SL1354                | Weapons                         | 10/14/2020 8:27:52PM                 | WOFF                            |
|                         |                                 |                                      | Total: 1                        |