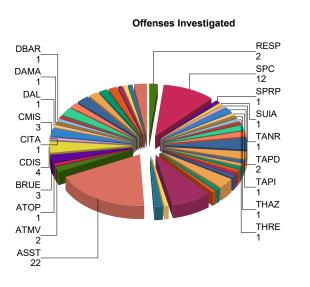

#### Begining Date: October 01, 2021 to Ending Date: October 31, 2021

|  | 911H                | 0.8%                 |   |
|--|---------------------|----------------------|---|
|  | ADMN                | 3.4%                 |   |
|  | ADMN<br>ANAI        | 0.8%                 |   |
|  | ANCR                |                      |   |
|  | ANPR                | 7.6%                 |   |
|  | ARSN                | 0.8%                 |   |
|  | ASIM                | 1.7%                 |   |
|  | ASST                | 18.6%                |   |
|  | ATMV                | 1.7%                 |   |
|  | ATOP                | 0.8%                 |   |
|  | BRUE                | 2.5%                 |   |
|  | BRUE<br>CDIS        | 3 4%                 |   |
|  | CITA                | 0.8%                 |   |
|  | CMIS                | 2.5%                 |   |
|  | CITA<br>CMIS<br>DAL | 0.8%                 |   |
|  | DAMA                | 0.8%                 |   |
|  | DBAR                | 0.8%<br>0.8%<br>0.8% |   |
|  | DCON                | 0.8%                 |   |
|  | DWSR                | 2.5%                 |   |
|  | EXPA                | 1.7%                 |   |
|  | FAMF                | 2.5%                 |   |
|  | FRAU                | 1 7%                 |   |
|  | HARR                | 1.7%                 |   |
|  | JUVP                | 1.7%                 |   |
|  | LFPR                | 0.8%                 |   |
|  |                     | 0.8%                 |   |
|  | NOIS<br>PARK        | 0.8%                 |   |
|  | PARK                | 2.5%                 |   |
|  | RESP                | 1.7%                 |   |
|  | SPC                 | 10.2%                |   |
|  | SPRP                | 0.8%                 | L |
|  | SUIA                | 0.8%                 |   |
|  | TANR                | 0.8%                 |   |
|  | TAPD                | 1.7%                 |   |
|  | TAPI                | 0.8%                 |   |
|  | THAZ<br>THRE        | 0.8%                 |   |
|  | THRE                | 0.8%                 |   |
|  | THRT<br>TOFF        | 0.8%                 |   |
|  | TDM                 | 1.7%                 |   |
|  |                     | 1.7%<br>3.4%         | L |
|  | TPOT                | 3.4%                 |   |
|  |                     |                      |   |
|  | Total:              | 100.0%               |   |
|  |                     |                      | 1 |

| Case Number       | <u>Nature</u>   | Date Reported         | Offense Code |
|-------------------|-----------------|-----------------------|--------------|
| 911 Hang-up calls |                 |                       |              |
| 21SL1263          | @ 911 Hang Up   | 10/1/2021 5:08:28PM   | 911H         |
|                   |                 |                       | Total: 1     |
| Administrative    |                 |                       |              |
| 21SL1314          | D Phys Domestic | 10/18/2021 3:06:03PM  | ADMN         |
| 21SL1333          | ADMINISTRATIVE  | 10/25/2021 12:02:27PM | ADMN         |
| 21SL1337          | Trespassing     | 10/26/2021 3:44:25PM  | ADMN         |
| 21SL1344          | Administrative  | 10/28/2021 6:09:23PM  | ADMN         |
|                   |                 |                       | Total: 4     |
| Assault No Weapon | , Agg Injury    |                       |              |
| 21SL1289          | D Phys Domestic | 10/10/2021 7:25:30PM  | ANAI         |
|                   |                 |                       | Total: 1     |
| Animal Cruelty    |                 |                       |              |
| 21SL1325          | B Weapons       | 10/22/2021 2:24:47PM  | ANCR         |
|                   |                 |                       | Total: 1     |
| Animal Problem    |                 |                       |              |
| 21SL1277          | Animal          | 10/7/2021 9:25:07AM   | ANPR         |
| 21SL1285          | D Danger Animal | 10/9/2021 12:15:19PM  | ANPR         |
| 21SL1301          | Assist Agency   | 10/14/2021 12:06:12PM | ANPR         |
| 21SL1306          | Animal          | 10/16/2021 2:15:24PM  | ANPR         |
| 21SL1318          | D Danger Animal | 10/20/2021 1:42:54PM  | ANPR         |
| 21SL1322          | D Animal Attack | 10/21/2021 2:35:44PM  | ANPR         |
| 21SL1336          | O Animal Prob   | 10/25/2021 4:12:08PM  | ANPR         |
| 21SL1338          | Animal          | 10/27/2021 8:37:45AM  | ANPR         |
| 21SL1349          | A Stray Animal  | 10/30/2021 2:15:02PM  | ANPR         |
|                   |                 |                       | Total: 9     |
| Arson, All Other  |                 |                       |              |
| 21SL1350          | Burglary        | 10/30/2021 3:14:19PM  | ARSN         |
|                   |                 |                       | Total: 1     |
| Assault, Simple   |                 |                       |              |
| 21SL1292          | D Phys Domestic | 10/11/2021 6:29:20PM  | ASIM         |

| Case Number<br>21SL1316     | <b>Nature</b><br>Assault | Date Reported         | Offense Code<br>ASIM |
|-----------------------------|--------------------------|-----------------------|----------------------|
|                             |                          |                       | Total: 2             |
| Agency Assist               |                          |                       |                      |
| 21SL1257                    | Suspicious/Want          | 10/1/2021 1:36:25AM   | ASST                 |
| 21SL1265                    | D Verb Domestic          | 10/2/2021 2:05:28AM   | ASST                 |
| 21SL1267                    | Traffic Acc              | 10/2/2021 3:01:02PM   | ASST                 |
| 21SL1268                    | D Drugs                  | 10/3/2021 1:47:59AM   | ASST                 |
| 21SL1273                    | Traffic Acc              | 10/6/2021 11:10:10AM  | ASST                 |
|                             |                          |                       | ASST                 |
| 21SL1275                    | Assist Agency            | 10/6/2021 4:47:19PM   |                      |
| 21SL1276                    | Suicidal Person          | 10/6/2021 5:34:07PM   | ASST                 |
| 21SL1283                    | C Susp Person            | 10/9/2021 1:29:43AM   | ASST                 |
| 21SL1286                    | Traffic Acc              | 10/9/2021 2:00:30PM   | ASST                 |
| 21SL1291                    | ADMINISTRATIVE           | 10/11/2021 2:18:48PM  | ASST                 |
| 21SL1293                    | Administrative           | 10/12/2021 12:39:35AM | ASST                 |
| 21SL1301                    | Assist Agency            | 10/14/2021 12:06:12PM | ASST                 |
| 21SL1307                    | B Electric Haz           | 10/16/2021 5:34:17PM  | ASST                 |
| 21SL1315                    | C Shots Fired            | 10/18/2021 11:28:24PM | ASST                 |
| 21SL1320                    | Assist Agency            | 10/20/2021 6:34:47PM  | ASST                 |
| 21SL1323                    | Trespassing              | 10/21/2021 5:17:24PM  | ASST                 |
| 21SL1327                    | Weapons                  | 10/23/2021 10:51:44AM | ASST                 |
| 21SL1329                    | Assist Agency            | 10/23/2021 9:05:11PM  | ASST                 |
| 21SL1330                    | B Assault                | 10/24/2021 1:11:48PM  | ASST                 |
| 21SL1332                    | B Traffic Acc            | 10/25/2021 5:36:40AM  | ASST                 |
| 21SL1343                    | Traffic Acc              | 10/28/2021 10:13:11AM | ASST                 |
| 21SL1348                    | D Verb Domestic          | 10/30/2021 3:07:28AM  | ASST                 |
| 213L1340                    | D verb Domestic          | 10/30/2021 3.07.28AM  |                      |
|                             |                          |                       | Total: 22            |
| Attempt Theft From          | n Motor Veh              |                       |                      |
| 21SL1266                    | D Vehicle Prowl          | 10/2/2021 4:24:20AM   | ATMV                 |
| 21SL1324                    | DAMAGE/MISCHIEF          | 10/22/2021 7:01:06AM  | ATMV                 |
|                             |                          |                       | Total: 2             |
| ATTEMPTED THEF              |                          |                       |                      |
| 21SL1296                    | C Theft                  | 10/13/2021 5:24:52AM  | ATOP                 |
| 21021200                    | o men                    | 10/10/2021 0.24.0240  |                      |
|                             |                          |                       | Total: 1             |
| Burglary, Resident          |                          |                       |                      |
| 21SL1258                    | B Past Burglary          | 10/1/2021 9:26:02AM   | BRUE                 |
| 21SL1284                    | Burglary                 | 10/9/2021 11:16:09AM  | BRUE                 |
| 21SL1350                    | Burglary                 | 10/30/2021 3:14:19PM  | BRUE                 |
|                             |                          |                       | Total: 3             |
| Citizon Disputo             |                          |                       |                      |
| Citizen Dispute<br>21SL1262 | Suspicious/Want          | 10/1/2021 12:20:48PM  | CDIS                 |
| 21SL1263                    |                          | 10/1/2021 5:08:28PM   | CDIS                 |
|                             | @ 911 Hang Up            |                       |                      |
| 21SL1304                    | D Damage                 | 10/16/2021 10:10:38AM | CDIS                 |
| 21SL1305                    | C Theft                  | 10/16/2021 1:14:32PM  | CDIS                 |
|                             |                          |                       | Total: 4             |
| Citizen Assist              |                          |                       |                      |
| 21SL1260                    | O Pub Srvc Ref           | 10/1/2021 11:13:17AM  | CITA                 |
|                             |                          |                       | Total: 1             |
| Criminal Missisisf          |                          |                       |                      |
| Criminal Mischief           | Dicturk                  | 10/0/0001 0.00-00014  | 01//0                |
| 21SL1281                    | Disturbance              | 10/8/2021 2:32:28PM   | CMIS                 |
| 21SL1339                    | Damage/Mischief          | 10/27/2021 9:50:35AM  | CMIS                 |
| 21SL1346                    | B Damage                 | 10/29/2021 12:40:53PM | CMIS                 |
|                             |                          |                       | Total: 3             |
| Dog Running at lar          | qe                       |                       |                      |
| 21SL1341                    | A Stray Animal           | 10/27/2021 9:40:20PM  | DAL                  |
|                             |                          |                       | Total: 1             |
| Democra                     |                          |                       |                      |
| Damage                      |                          |                       | D.4.4.4              |
| 21SL1324                    | DAMAGE/MISCHIEF          | 10/22/2021 7:01:06AM  | DAMA                 |
|                             |                          |                       | Total: 1             |
| Dogo Barking                |                          |                       |                      |

**Dogs Barking** 

| Case Number                      | Nature          | Date Reported         | Offense Code     |
|----------------------------------|-----------------|-----------------------|------------------|
| 21SL1326                         | Animal          | 10/23/2021 3:04:03AM  | DBAR<br>Total: 1 |
| <b>Disorderly Conduct</b>        |                 |                       | IOLAI. I         |
| 21SL1335                         | Disturbance     | 10/25/2021 12:42:16PM | DCON<br>Total: 1 |
| Driving While Suspe              |                 |                       |                  |
| 21SL1288                         | Traffic Vio/Haz | 10/10/2021 4:48:23PM  | DWSR             |
| 21SL1295                         | Traffic Stop    | 10/12/2021 10:05:17PM | DWSR             |
| 21SL1309                         | Traffic Stop    | 10/16/2021 9:43:17PM  | DWSR<br>Total: 3 |
| Extra Patrol                     |                 |                       |                  |
| 21SL1310                         | C Susp Person   | 10/16/2021 9:38:14PM  | EXPA             |
| 21SL1321                         | C Suspicious    | 10/20/2021 8:05:36PM  | EXPA<br>Total: 2 |
| Family Fight                     |                 |                       |                  |
| 21SL1271                         | D Verb Domestic | 10/5/2021 10:29:41AM  | FAMF             |
| 21SL1294                         | B Threats       | 10/12/2021 12:51:58PM | FAMF             |
| 21SL1311                         | Domestic        | 10/17/2021 4:32:28PM  | FAMF             |
|                                  |                 |                       | Total: 3         |
| Fraud                            | R Vahiala Braud | 10/08/0001 6:50:16414 |                  |
| 21SL1342                         | B Vehicle Prowl | 10/28/2021 6:53:16AM  | FRAU             |
| 21SL1350                         | Burglary        | 10/30/2021 3:14:19PM  | FRAU             |
| Harassment                       |                 |                       | Total: 2         |
| 21SL1259                         | D Harassment    | 10/1/2021 9:40:51AM   | HARR             |
| 21SL1351                         | B Harassment    | 10/31/2021 5:17:23PM  | HARR             |
| 21021001                         | Briardooment    | 10/01/2021 0.11/201 W | Total: 2         |
| Juvenile Problem                 |                 |                       |                  |
| 21SL1311                         | Domestic        | 10/17/2021 4:32:28PM  | JUVP             |
| 21SL1335                         | Disturbance     | 10/25/2021 12:42:16PM | JUVP             |
|                                  |                 |                       | Total: 2         |
| Lost and Found Pro               |                 |                       |                  |
| 21SL1345                         | @ LOST/FOUND    | 10/29/2021 2:37:41AM  | LFPR<br>Total: 1 |
| Montol Hoolth Droble             |                 |                       |                  |
| Mental Health Proble<br>21SL1279 | C Theft         | 10/8/2021 10:10:13AM  | MPRM             |
| 21321219                         | o men           | 10/0/2021 10:10.13410 | Total: 1         |
| Noise Problems                   |                 |                       |                  |
| 21SL1261                         | B Noise CompInt | 10/1/2021 11:21:21AM  | NOIS             |
|                                  |                 |                       | Total: 1         |
| Parking Problem                  | <b></b>         |                       |                  |
| 21SL1269                         | Traffic Vio/Haz | 10/4/2021 10:20:38AM  | PARK             |
| 21SL1298                         | Traffic Vio/Haz | 10/13/2021 2:45:11PM  | PARK             |
| 21SL1319                         | Traffic Vio/Haz | 10/20/2021 4:36:12PM  | PARK             |
| Recovered Stolen P               | roperty         |                       | Total: 3         |
| 21SL1270                         | Theft           | 10/4/2021 3:20:46PM   | RESP             |
| 21SL1328                         | Administrative  | 10/23/2021 8:42:50PM  | RESP             |
|                                  |                 |                       | Total: 2         |
| Suspicious Person/0              |                 |                       |                  |
| 21SL1264                         | C Susp Person   | 10/1/2021 5:08:52PM   | SPC              |
| 21SL1272                         | D Burglary      | 10/5/2021 5:59:32PM   | SPC              |
| 21SL1274                         | Suspicious/Want | 10/6/2021 11:31:49AM  | SPC              |
| 21SL1283                         | C Susp Person   | 10/9/2021 1:29:43AM   | SPC              |
| 21SL1287                         | B Suspicious    | 10/9/2021 11:34:52PM  | SPC              |
| 21SL1290                         | C Susp Vehicle  | 10/11/2021 12:35:31PM | SPC              |
| 21SL1299                         | B Suspicious    | 10/14/2021 7:48:28AM  | SPC              |
| 21SL1302                         | C Suspicious    | 10/15/2021 3:55:27PM  | SPC              |
| 21SL1303                         | C Susp Person   | 10/16/2021 12:05:18AM | SPC              |

| Case Number<br>21SL1308            | <b>Nature</b><br>C Susp Person | Date Reported          | Offense Code |
|------------------------------------|--------------------------------|------------------------|--------------|
| 21SL1334                           | C Susp Person                  | 10/25/2021 12:08:04PM  | SPC          |
| 21SL1347                           | C Susp Person                  | 10/29/2021 9:34:30PM   | SPC          |
|                                    |                                | 10/20/2021 0.01.001 M  | Total: 12    |
| Receive/Posess Stole               |                                | 40/00/0004 0.50 40444  | 0000         |
| 21SL1342                           | B Vehicle Prowl                | 10/28/2021 6:53:16AM   | SPRP         |
|                                    |                                |                        | Total: 1     |
| Suicide Attempt                    |                                |                        |              |
| 21SL1320                           | Assist Agency                  | 10/20/2021 6:34:47PM   | SUIA         |
|                                    |                                |                        | Total: 1     |
| Troffic Assidant Non               | Papartabl                      |                        |              |
| Traffic Accident Non<br>21SL1282   | B Hit-Run Acc                  | 10/8/2021 10:39:30PM   | TANR         |
| 21321202                           | B mil-Run Acc                  | 10/0/2021 10.59.50/10  |              |
|                                    |                                |                        | Total: 1     |
| Traffic Accident, Prop             | perty Dam                      |                        |              |
| 21SL1286                           | Traffic Acc                    | 10/9/2021 2:00:30PM    | TAPD         |
| 21SL1343                           | Traffic Acc                    | 10/28/2021 10:13:11AM  | TAPD         |
|                                    |                                |                        | Total: 2     |
| Traffic Accident Por               | slaiun                         |                        |              |
| Traffic Accident, Pers<br>21SL1267 | Traffic Acc                    | 10/2/2021 3:01:02PM    | TAPI         |
| 21321207                           | Traine Acc                     | 10/2/2021 S.01.021 W   |              |
|                                    |                                |                        | Total: 1     |
| Traffic Hazard                     |                                |                        |              |
| 21SL1317                           | Assist Agency                  | 10/19/2021 5:23:59PM   | THAZ         |
|                                    |                                |                        | Total: 1     |
| Threatening - Intimid              | ation                          |                        |              |
| 21SL1300                           | Harass/Threat                  | 10/14/2021 9:48:33AM   | THRE         |
| 21021000                           | naraoo, ninout                 | 10,1,,2021 0.10.00,10  | Total: 1     |
|                                    |                                |                        | Iotal.       |
| Threats                            |                                |                        |              |
| 21SL1278                           | D Threats                      | 10/7/2021 3:55:26PM    | THRT         |
|                                    |                                |                        | Total: 1     |
| Traffic Offense                    |                                |                        |              |
| 21SL1280                           | B Traffic Prob                 | 10/8/2021 1:49:13PM    | TOFF         |
| 21SL1312                           | Traffic Stop                   | 10/17/2021 10:01:58PM  | TOFF         |
|                                    | ,                              |                        | Total: 2     |
|                                    |                                |                        |              |
| Theft, Property, From              |                                | 10/10/0001 10:50:00111 |              |
| 21SL1313                           | B Vehicle Prowl                | 10/18/2021 10:53:39AM  | TPMV         |
| 21SL1342                           | B Vehicle Prowl                | 10/28/2021 6:53:16AM   | TPMV         |
|                                    |                                |                        | Total: 2     |
| Theft, Property, Othe              | r                              |                        |              |
| 21SL1270                           | Theft                          | 10/4/2021 3:20:46PM    | TPOT         |
| 21SL1331                           | Theft                          | 10/24/2021 5:14:52PM   | TPOT         |
| 21SL1342                           | B Vehicle Prowl                | 10/28/2021 6:53:16AM   | TPOT         |
| 21SL1350                           | Burglary                       | 10/30/2021 3:14:19PM   | TPOT         |
|                                    |                                |                        | Total: 4     |
| T                                  |                                |                        |              |
| Trespass of Real Pro               |                                | 10/8/0004 0.00-00014   |              |
| 21SL1281                           | Disturbance                    | 10/8/2021 2:32:28PM    | TRES         |
| 21SL1297                           | O Trespassing                  | 10/13/2021 1:39:20PM   | TRES         |
| 21SL1323                           | Trespassing                    | 10/21/2021 5:17:24PM   | TRES         |
|                                    |                                |                        | Total: 3     |
| Vandalism/Destruct/E               | Damage Prop                    |                        |              |
| 21SL1289                           | D Phys Domestic                | 10/10/2021 7:25:30PM   | VAND         |
|                                    |                                |                        | Total: 1     |
| Violation of Court Or              | dor                            |                        |              |
| Violation of Court Or<br>21SL1351  | der<br>B Harassment            | 10/31/2021 5:17:23PM   | VCO          |
| 213L1301                           | DHalassiileil                  | 10/31/2021 0.11.23MVI  |              |
|                                    |                                |                        | Total: 1     |
| Warrant                            |                                |                        |              |
| 21SL1350                           | Burglary                       | 10/30/2021 3:14:19PM   | WARR         |
|                                    |                                |                        | Total: 1     |
| Walfara Chaak                      |                                |                        |              |

## Welfare Check

| Case Number     | Nature         | Date Reported         | Offense Code |  |
|-----------------|----------------|-----------------------|--------------|--|
| 21SL1340        | Public Service | 10/27/2021 11:44:24AM | WELF         |  |
|                 |                |                       | Total: 1     |  |
| Weapons Offense | R M/aanana     | 10/22/2021 2·24·47PM  | WOEE         |  |
| 21SL1325        | B Weapons      | 10/22/2021 2:24:47PM  | WOFF         |  |
|                 |                |                       | Total: 1     |  |