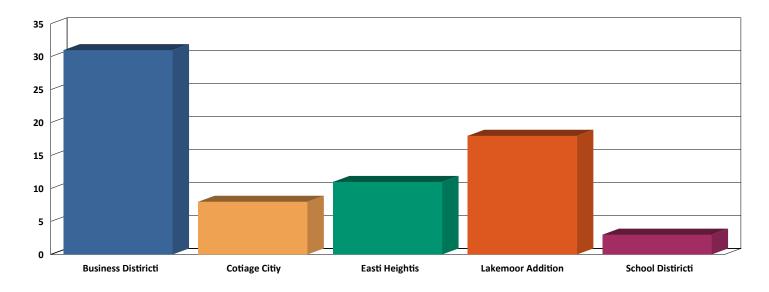

#### **Business Distiricti**

| Business Distiricti |                 |                                                |                       |
|---------------------|-----------------|------------------------------------------------|-----------------------|
| 21SL1260            | O Pub Srvc Ref  | 115 DAISY ST N;B & B MAN CAVES                 | 10/1/2021 11:13:17AM  |
| 21SL1262            | Suspicious/Want | 239 2ND AVE SE; SLPD                           | 10/1/2021 12:20:48PM  |
| 21SL1266            | D Vehicle Prowl | 400BLK DIVISION ST S                           | 10/2/2021 4:24:20AM   |
| 21SL1269            | Traffic Vio/Haz | 334 4TH AVE SE                                 | 10/4/2021 10:20:38AM  |
| 21SL1270            | Theft           | 118 DAISY ST N                                 | 10/4/2021 3:20:46PM   |
| 21SL1271            | D Verb Domestic | 327 DIVISION ST S; Soap Lake Gardens; #56      | 10/5/2021 10:29:41AM  |
| 21SL1275            | Assist Agency   | 311 MAIN AVE E; Del Red Pub AMR LEVEL ZERO     | 10/6/2021 4:47:19PM   |
| 21SL1279            | C Theft         | 18 MAIN AVE E ;MANAGER'S APT                   | 10/8/2021 10:10:13AM  |
| 21SL1281            | Disturbance     | 1020 DIVISION ST S; HiCo                       | 10/8/2021 2:32:28PM   |
| 21SL1282            | B Hit-Run Acc   | 311 MAIN AVE E; Del Red Pub                    | 10/8/2021 10:39:30PM  |
| 21SL1288            | Traffic Vio/Haz | 1020 DIVISION ST S; HiCo                       | 10/10/2021 4:48:23PM  |
| 21SL1290            | C Susp Vehicle  | 1020 DIVISION ST S; GAS N GO                   | 10/11/2021 12:35:31PM |
| 21SL1296            | C Theft         | 15 DAISY ST S; Bingers Shell                   | 10/13/2021 5:24:52AM  |
| 21SL1297            | O Trespassing   | 115 DAISY ST S; Akins Harvest Foods            | 10/13/2021 1:39:20PM  |
| 21SL1298            | Traffic Vio/Haz | 22 DAISY ST N                                  | 10/13/2021 2:45:11PM  |
| 21SL1301            | Assist Agency   | DIVISION ST S & MAIN AVE W                     | 10/14/2021 12:06:12PM |
| 21SL1305            | C Theft         | 214 DAISY ST S                                 | 10/16/2021 1:14:32PM  |
| 21SL1308            | C Susp Person   | 1ST AVE NE & DAISY ST N;GATE 17 RETREAT CENTER | 10/16/2021 6:34:24PM  |
| 21SL1312            | Traffic Stop    | DAISY ST N & 3RD AVE NE                        | 10/17/2021 10:01:58PM |
| 21SL1314            | D Phys Domestic | DIVISION ST S & 5TH AVE SE                     | 10/18/2021 3:06:03PM  |
| 21SL1321            | C Suspicious    | 115 DAISY ST N                                 | 10/20/2021 8:05:36PM  |
| 21SL1326            | Animal          | DAISY ST S & 4TH AVE SE                        | 10/23/2021 3:04:03AM  |
| 21SL1327            | Weapons         | CITY OF SOAP LAKE                              | 10/23/2021 10:51:44AM |
| 21SL1328            | Administrative  | DAISY ST S & 1ST AVE SE                        | 10/23/2021 8:42:50PM  |
| 21SL1331            | Theft           | MAIN AVE E & DAISY ST S                        | 10/24/2021 5:14:52PM  |
| 21SL1338            | Animal          | 511 DIVISION ST S; Post Office                 | 10/27/2021 8:37:45AM  |
| 21SL1339            | Damage/Mischief | 400 MAIN AVE E                                 | 10/27/2021 9:50:35AM  |
| 21SL1341            | A Stray Animal  | 511 DIVISION ST S; Post Office                 | 10/27/2021 9:40:20PM  |
| 21SL1344            | Administrative  | MAIN AVE W & DIVISION ST N                     | 10/28/2021 6:09:23PM  |
| 21SL1345            | @ LOST/FOUND    | 223 2ND AVE SE                                 | 10/29/2021 2:37:41AM  |
| 21SL1349            | A Stray Animal  | DAISY ST S; NEAR THE CAR WASH                  | 10/30/2021 2:15:02PM  |
|                     |                 |                                                |                       |

Area Totial 31

|          |                 |                 | Area Totial 8         |
|----------|-----------------|-----------------|-----------------------|
| 21SL1350 | Burglary        | 23 JUNIPER ST S | 10/30/2021 3:14:19PM  |
| 21SL1342 | B Vehicle Prowl | 22 HEMLOCK ST S | 10/28/2021 6:53:16AM  |
| 21SL1336 | O Animal Prob   | CHERRY ST S     | 10/25/2021 4:12:08PM  |
| 21SL1313 | B Vehicle Prowl | 822 MAIN AVE W  | 10/18/2021 10:53:39AM |
| 21SL1311 | Domestic        | 18 JUNIPER ST S | 10/17/2021 4:32:28PM  |
| 21SL1300 | Harass/Threat   | 54 HEMLOCK ST S | 10/14/2021 9:48:33AM  |
| 21SL1284 | Burglary        | 227 MAIN AVE W  | 10/9/2021 11:16:09AM  |
| 21SL1280 | B Traffic Prob  | JUNIPER ST N    | 10/8/2021 1:49:13PM   |
|          |                 |                 |                       |

## Easti Heightis

| Lasti neightis |                 |                                   |                       |
|----------------|-----------------|-----------------------------------|-----------------------|
| 21SL1259       | D Harassment    | 438 4TH AVE SE                    | 10/1/2021 9:40:51AM   |
| 21SL1272       | D Burglary      | 715 MAIN AVE E; ACROSS ON MAIN    | 10/5/2021 5:59:32PM   |
| 21SL1278       | D Threats       | 726 MAIN AVE E ;24                | 10/7/2021 3:55:26PM   |
| 21SL1302       | C Suspicious    | 431 3RD AVE SE                    | 10/15/2021 3:55:27PM  |
| 21SL1303       | C Susp Person   | 710 3RD AVE NE                    | 10/16/2021 12:05:18AM |
| 21SL1304       | D Damage        | 15 FERN ST S                      | 10/16/2021 10:10:38AM |
| 21SL1310       | C Susp Person   | 710 3RD AVE NE                    | 10/16/2021 9:38:14PM  |
| 21SL1318       | D Danger Animal | 431 3RD AVE SE; ACROSS THE STREET | 10/20/2021 1:42:54PM  |
| 21SL1325       | B Weapons       | 726 MAIN AVE E # 28               | 10/22/2021 2:24:47PM  |
| 21SL1337       | Trespassing     | ELDER ST N & MAIN AVE E           | 10/26/2021 3:44:25PM  |
| 21SL1347       | C Susp Person   | 818 WOODLAND AVE                  | 10/29/2021 9:34:30PM  |
|                |                 |                                   |                       |

### Lakemoor Additiion

| 21SL1258 | B Past Burglary | 30 6TH AVE SE                            | 10/1/2021 9:26:02AM              |
|----------|-----------------|------------------------------------------|----------------------------------|
| 21SL1261 | B Noise Complnt | 723 3RD PL SE; 1 RESD TO THE LEFT        | 10/1/2021 11:21:21AM             |
| 21SL1264 | C Susp Person   | 310 2ND AVE SE; #A                       | 10/1/2021 5:08:52PM              |
| 21SL1274 | Suspicious/Want | 633 BUTTERCUP ST S                       | 10/6/2021 11:31:49AM             |
| 21SL1277 | Animal          | 718 3RD PL SE                            | 10/7/2021 9:25:07AM              |
| 21SL1285 | D Danger Animal | 3RD AVE SE & BUTTERCUP ST S              | 10/9/2021 12:15:19PM             |
| 21SL1287 | B Suspicious    | 632 2ND PL SE                            | 10/9/2021 11:34:52PM             |
| 21SL1289 | D Phys Domestic | 524 ASTER ST S                           | 10/10/2021 7:25:30PM             |
| 21SL1294 | B Threats       | 514 ASTER ST S                           | 10/12/2021 12:51:58PM            |
| 21SL1299 | B Suspicious    | 636 2ND PL SE                            | 10/14/2021 7:48:28AM             |
| 21SL1306 | Animal          | 718 3RD PL SE                            | 10/16/2021 2:15:24PM             |
| 21SL1319 | Traffic Vio/Haz | BUTTERCUP ST S & 7TH AVE SE              | 10/20/2021 4:36:12PM             |
| 21SL1322 | D Animal Attack | 210 DIVISION ST S                        | 10/21/2021 2:35:44PM             |
| 21SL1324 | DAMAGE/MISCHIEF | BUTTERCUP ST S & 4TH AVE SE              | 10/22/2021 7:01:06AM             |
| 21SL1334 | C Susp Person   | 223 4TH AVE SE                           | 10/25/2021 12:08:04PM            |
| 21SL1340 | Public Service  | 127 3RD AVE SE ; NEXT DOOR CORNER OF BUT | TERCUP & 3F10/27/2021 11:44:24AM |
| 21SL1346 | B Damage        | 134 6TH AVE SE                           | 10/29/2021 12:40:53PM            |
| 21SL1351 | B Harassment    | 428 DIVISION ST S; #A2                   | 10/31/2021 5:17:23PM             |
|          |                 |                                          |                                  |

#### Area Totiał 18

Area Totiał 11

| School Distiricti |               |                                                |                       |
|-------------------|---------------|------------------------------------------------|-----------------------|
| 21SL1316          | Assault       | 527 2ND AVE SW; SLHS                           | 10/19/2021 4:16:53PM  |
| 21SL1320          | Assist Agency | 527 2ND AVE SW; SLHS                           | 10/20/2021 6:34:47PM  |
| 21SL1335          | Disturbance   | 527 2ND AVE SW; Soap Lake SECONDARY Elementary | 10/25/2021 12:42:16PM |

Area Totiał 3