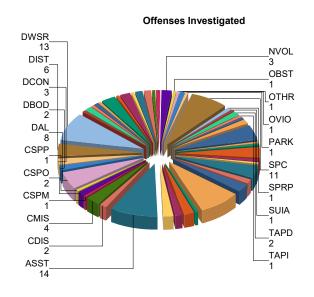

#### **Summary of Activity**

Begining Date: September 01, 2020 to Ending Date: September 30, 2020

| Case Number       | <b>Nature</b>   | <b>Date Reported</b> | Offense Code |
|-------------------|-----------------|----------------------|--------------|
| 911 Hang-up calls |                 |                      |              |
| 20SL1210          | @ 911 Hang Up   | 9/12/2020 4:09:53PM  | 911H         |
| 20SL1242          | @ 911 Hang Up   | 9/21/2020 3:21:03AM  | 911H         |
| 20SL1259          | @ 911 Hang Up   | 9/25/2020 9:46:24AM  | 911H         |
| 20SL1274          | @ 911 Hang Up   | 9/29/2020 11:30:47AM | 911H         |
|                   |                 |                      | Total: 4     |
| Administrative    |                 |                      |              |
| 20SL1162          | Unknown         | 9/3/2020 11:37:07PM  | ADMN         |
| 20SL1163          | B Assault       | 9/4/2020 7:14:04AM   | ADMN         |
| 20SL1167          | Traffic Vio/Haz | 9/4/2020 7:49:55PM   | ADMN         |
| 20SL1174          | C Loud Party    | 9/5/2020 10:07:12PM  | ADMN         |
| 20SL1175          | D Road Rage     | 9/6/2020 3:46:46AM   | ADMN         |
| 20SL1189          | Administrative  | 9/9/2020 5:56:53PM   | ADMN         |
| 20SL1197          | C Suspicious    | 9/10/2020 9:18:18PM  | ADMN         |
| 20SL1203          | B Indecency     | 9/11/2020 4:10:30PM  | ADMN         |
| 20SL1211          | B Harassment    | 9/12/2020 9:16:42PM  | ADMN         |
| 20SL1233          | O Miscellaneous | 9/19/2020 4:13:52PM  | ADMN         |
| 20SL1249          | B Vehicle Theft | 9/22/2020 8:55:32PM  | ADMN         |
| 20SL1257          | B Theft         | 9/24/2020 7:05:06PM  | ADMN         |
|                   |                 |                      | Total: 12    |
| Alarm             |                 |                      |              |
| 20SL1172          | Alarm           | 9/5/2020 7:04:36PM   | ALAR         |
|                   |                 |                      | Total: 1     |
| Animal Problem    |                 |                      |              |
| 20SL1195          | Animal          | 9/10/2020 6:09:18PM  | ANPR         |
| 20SL1251          | A Animal        | 9/23/2020 12:35:07PM | ANPR         |
| 20SL1263          | A Stray Animal  | 9/27/2020 3:15:31PM  | ANPR         |
|                   |                 |                      | Total: 3     |
| Arrest            |                 |                      |              |
| 20SL1161          | @ Arrest        | 9/3/2020 12:53:41PM  | ARST         |
| 20SL1286          | @ Arrest        | 9/30/2020 10:47:47PM | ARST         |
|                   |                 |                      |              |

| Case Number                 | Nature                            | Date Reported                              | Offense Code<br>Total: 2 |
|-----------------------------|-----------------------------------|--------------------------------------------|--------------------------|
| Assault, Simple             |                                   |                                            | rotai. 2                 |
| 20SL1169                    | D Verb Domestic                   | 9/4/2020 9:59:33PM                         | ASIM                     |
| 20SL1219                    | Domestic                          | 9/16/2020 6:30:13AM                        | ASIM                     |
| 20SL1225                    | D Assault                         | 9/17/2020 2:38:23PM                        | ASIM                     |
|                             |                                   |                                            | Total: 3                 |
| Agency Assist               | D.///                             | 0/0/0000 5 00 00004                        | 1007                     |
| 20SL1156                    | DUI                               | 9/2/2020 5:02:23PM                         | ASST                     |
| 20SL1164                    | Assist Agency                     | 9/4/2020 12:55:31PM                        | ASST                     |
| 20SL1173                    | D Phys Domestic                   | 9/5/2020 8:38:44PM                         | ASST                     |
| 20SL1186                    | Assist Agency                     | 9/8/2020 8:34:27PM                         | ASST<br>ASST             |
| 20SL1202<br>20SL1213        | Assist Agency                     | 9/11/2020 1:38:33PM<br>9/13/2020 7:31:56PM | ASST<br>ASST             |
|                             | Administrative<br>D Verb Domestic |                                            | ASST<br>ASST             |
| 20SL1231                    |                                   | 9/19/2020 2:46:15AM                        | ASST<br>ASST             |
| 20SL1237                    | C Susp Person                     | 9/19/2020 8:22:02PM                        |                          |
| 20SL1238                    | D Phys Disturb                    | 9/19/2020 8:45:52PM                        | ASST                     |
| 20SL1255                    | Assist Agency                     | 9/23/2020 11:54:54PM                       | ASST                     |
| 20SL1259                    | @ 911 Hang Up                     | 9/25/2020 9:46:24AM                        | ASST                     |
| 20SL1262                    | Traffic Acc                       | 9/27/2020 12:20:24AM                       | ASST                     |
| 20SL1265                    | Burglary                          | 9/28/2020 2:39:35AM                        | ASST                     |
| 20SL1283                    | Assist Agency                     | 9/30/2020 5:35:43PM                        | ASST                     |
| Citizan Dianuta             |                                   |                                            | Total: 14                |
| Citizen Dispute<br>20SL1152 | D Threats                         | 9/1/2020 4:33:48PM                         | CDIS                     |
| 20SL1275                    | Miscellaneous                     | 9/29/2020 2:07:56PM                        | CDIS                     |
| 203L1213                    | Miscellaneous                     | 9/29/2020 2.01.001 W                       |                          |
|                             |                                   |                                            | Total: 2                 |
| Criminal Mischief           |                                   | = ==                                       |                          |
| 20SL1158                    | B Damage                          | 9/3/2020 7:57:00AM                         | CMIS                     |
| 20SL1159                    | B Damage                          | 9/3/2020 9:00:50AM                         | CMIS                     |
| 20SL1207                    | B Damage                          | 9/12/2020 11:56:28AM                       | CMIS                     |
| 20SL1208                    | B Damage                          | 9/12/2020 12:04:53PM                       | CMIS                     |
|                             |                                   |                                            | Total: 4                 |
| Cont Subst/Posess           | sion Marijuana                    |                                            |                          |
| 20SL1166                    | Drugs                             | 9/4/2020 5:31:23PM                         | CSPM                     |
|                             |                                   |                                            | Total: 1                 |
| <b>Controlled Substar</b>   | nce/Posession                     |                                            |                          |
| 20SL1230                    | Drugs                             | 9/18/2020 4:59:04PM                        | CSPO                     |
| 20SL1235                    | Drugs                             | 9/19/2020 5:32:54PM                        | CSPO                     |
|                             |                                   |                                            | Total: 2                 |
| <b>Controlled Subst P</b>   | oss Para                          |                                            |                          |
| 20SL1230                    | Drugs                             | 9/18/2020 4:59:04PM                        | CSPP                     |
|                             |                                   |                                            | Total: 1                 |
| Dog Running at lar          |                                   |                                            |                          |
| 20SL1176                    | A Stray Animal                    | 9/6/2020 7:41:41AM                         | DAL                      |
| 20SL1190                    | A Stray Animal                    | 9/9/2020 8:07:10PM                         | DAL                      |
| 20SL1239                    | A Stray Animal                    | 9/20/2020 2:06:07PM                        | DAL                      |
| 20SL1247                    | Animal                            | 9/22/2020 9:39:53AM                        | DAL                      |
| 20SL1261                    | A Stray Animal                    | 9/26/2020 5:08:52PM                        | DAL                      |
| 20SL1264                    | A Stray Animal                    | 9/27/2020 5:52:13PM                        | DAL                      |
| 20SL1273                    | Animal                            | 9/28/2020 11:19:48PM                       | DAL                      |
| 20SL1284                    | A Stray Animal                    | 9/30/2020 7:08:56PM                        | DAL                      |
|                             |                                   |                                            | Total: 8                 |
| Dead Body<br>20SL1153       | O Hospice Death                   | 9/1/2020 5:45:36PM                         | DBOD                     |
| 20SL1199                    | D Susp Death                      | 9/11/2020 6:35:06AM                        | DBOD                     |
| 200L1133                    | D Jusp Deall                      | 5/11/2020 0.33.00AIVI                      |                          |
|                             |                                   |                                            | Total: 2                 |
| Disorderly Conduc           |                                   | 0/00/0000 40 00 4454                       | 50011                    |
| 20SL1254                    | Disturbance                       | 9/23/2020 10:08:41PM                       | DCON                     |

| Case Number              | <b>Nature</b> Disturbance               | <b>Date Reported</b> 9/28/2020 9:11:17AM | Offense Code |
|--------------------------|-----------------------------------------|------------------------------------------|--------------|
| 20SL1270                 | Disturbance                             | 9/28/2020 4:43:22PM                      | DCON         |
|                          |                                         |                                          | Total: 3     |
| Disturbance              |                                         |                                          |              |
| 20SL1187                 | D Phys Disturb                          | 9/9/2020 4:35:40PM                       | DIST         |
| 20SL1191                 | D Verb Disturb                          | 9/9/2020 8:18:29PM                       | DIST         |
| 20SL1224                 | D Verb Disturb                          | 9/17/2020 10:15:31AM                     | DIST         |
| 20SL1236                 | D Verb Disturb                          | 9/19/2020 5:45:22PM                      | DIST         |
| 20SL1256                 | D Phys Domestic                         | 9/24/2020 5:33:09PM                      | DIST         |
| 20SL1277                 | D Phys Disturb                          | 9/29/2020 4:21:45PM                      | DIST         |
|                          |                                         |                                          | Total: 6     |
| Driving While Susp       | pended/Revoke                           |                                          |              |
| 20SL1165                 | Traffic Vio/Haz                         | 9/4/2020 5:00:07PM                       | DWSR         |
| 20SL1168                 | Traffic Vio/Haz                         | 9/4/2020 8:45:18PM                       | DWSR         |
| 20SL1185                 | Traffic Vio/Haz                         | 9/8/2020 6:07:51PM                       | DWSR         |
| 20SL1194                 | Traffic Vio/Haz                         | 9/10/2020 5:30:16PM                      | DWSR         |
| 20SL1196                 | Traffic Vio/Haz                         | 9/10/2020 9:06:22PM                      | DWSR         |
| 20SL1198                 | Traffic Stop                            | 9/10/2020 11:29:37PM                     | DWSR         |
| 20SL1201                 | Traffic Vio/Haz                         | 9/11/2020 11:42:55AM                     | DWSR         |
| 20SL1205                 | Traffic Vio/Haz                         | 9/11/2020 7:08:32PM                      | DWSR         |
| 20SL1227                 | Traffic Vio/Haz                         | 9/17/2020 9:17:23PM                      | DWSR         |
| 20SL1243                 | Traffic Vio/Haz                         | 9/21/2020 12:54:18PM                     | DWSR         |
| 20SL1250                 | Traffic Vio/Haz                         | 9/23/2020 5:25:01AM                      | DWSR         |
| 20SL1269                 | Traffic Vio/Haz                         | 9/28/2020 12:06:29PM                     | DWSR         |
| 20SL1280                 | Traffic Stop                            | 9/30/2020 4:19:04AM                      | DWSR         |
|                          |                                         |                                          | Total: 13    |
| Extra Patrol             |                                         |                                          |              |
| 20SL1183                 | C Traffic Prob                          | 9/8/2020 10:21:08AM                      | EXPA         |
|                          |                                         |                                          | Total: 1     |
| Family Fight             |                                         |                                          |              |
| 20SL1160                 | D Verb Disturb                          | 9/3/2020 10:07:21AM                      | FAMF         |
| 20SL1184                 | D Family Fight                          | 9/8/2020 12:59:00PM                      | FAMF         |
|                          | , , ,                                   |                                          | Total: 2     |
| False Information of     | or Poport                               |                                          | 101411       |
| 20SL1252                 | Administrative                          | 9/23/2020 5:07:01PM                      | FIPO         |
|                          | , , , , , , , , , , , , , , , , , , , , | 0.20.2020 0.07.07.11                     | Total: 1     |
| Fire                     |                                         |                                          | iotai. i     |
| 20SL1186                 | Assist Agency                           | 9/8/2020 8:34:27PM                       | FIRE         |
| 200L1100                 | Assist Agency                           | 3/0/2020 0.34.211 W                      | Total: 1     |
|                          |                                         |                                          | iolai. I     |
| Found Person<br>20SL1157 | Administrative                          | 0/0/0000 40:00:4004                      | FDFD         |
| 203L1137                 | Administrative                          | 9/2/2020 10:26:13PM                      | FPER         |
|                          |                                         |                                          | Total: 1     |
| Fraud                    |                                         | 0/0/0000 40 50 44 514                    | 5044         |
| 20SL1161                 | @ Arrest                                | 9/3/2020 12:53:41PM                      | FRAU         |
| 20SL1215                 | D Fraud                                 | 9/14/2020 8:37:49AM                      | FRAU         |
| 20SL1228                 | Fraud/Deception                         | 9/18/2020 9:46:51AM                      | FRAU         |
| 20SL1244                 | D Fraud                                 | 9/21/2020 3:02:39PM                      | FRAU         |
|                          |                                         |                                          | Total: 4     |
| Graffiti                 |                                         |                                          |              |
| 20SL1193                 | Damage/Mischief                         | 9/10/2020 3:18:22PM                      | GRAF         |
|                          |                                         |                                          | Total: 1     |
| Harassment               |                                         |                                          |              |
| 20SL1217                 | B Harassment                            | 9/15/2020 1:26:41PM                      | HARR         |
| 20SL1220                 | D Harassment                            | 9/16/2020 11:40:35AM                     | HARR         |
| 20SL1276                 | Suspicious/Want                         | 9/29/2020 2:29:27PM                      | HARR         |
|                          |                                         |                                          | Total: 3     |
| Juvenile Runaway         |                                         |                                          |              |
| 20SL1268                 | B Runaway                               | 9/28/2020 10:03:25AM                     | JRUN         |

| Case Number                                     | Nature                          | Date Reported                              | Offense Code<br>Total: 1            |
|-------------------------------------------------|---------------------------------|--------------------------------------------|-------------------------------------|
| K-9 Incident<br>20SL1181<br>20SL1230            | Administrative<br>Drugs         | 9/7/2020 5:27:14PM<br>9/18/2020 4:59:04PM  | к9<br>к9<br><b>Total</b> : <b>2</b> |
| Lost and Found Property<br>20SL1154<br>20SL1192 | Administrative<br>B Fraud       | 9/1/2020 8:31:25PM<br>9/10/2020 7:46:35AM  | LFPR<br>LFPR<br><b>Total</b> : 2    |
| Mental Health Problem<br>20SL1232               | C Mental Disord                 | 9/19/2020 6:03:28AM                        | MPRM<br>Total: 1                    |
| Noise Problems<br>20SL1266                      | B Noise Complnt                 | 9/28/2020 6:38:18AM                        | NOIS<br><b>Total</b> : 1            |
| No Valid Operator's Licer                       | ise                             |                                            |                                     |
| 20SL1170                                        | Traffic Vio/Haz                 | 9/4/2020 10:58:21PM                        | NVOL                                |
| 20SL1212                                        | Traffic Vio/Haz                 | 9/13/2020 12:54:47AM                       | NVOL                                |
| 20SL1278                                        | Traffic Stop                    | 9/29/2020 8:33:05PM                        | NVOL<br><b>Total: 3</b>             |
| Obstructing Justice<br>20SL1286                 | @ Arrest                        | 9/30/2020 10:47:47PM                       | овѕт<br>Total: 1                    |
| All Other Reportable Offe<br>20SL1286           | enses<br>@ Arrest               | 9/30/2020 10:47:47PM                       | <i>OTHR</i><br><b>Total: 1</b>      |
| City Ordinance Violation<br>20SL1190            | A Stray Animal                  | 9/9/2020 8:07:10PM                         | ovio<br>Total: 1                    |
| Parking Problem<br>20SL1209                     | Traffic Vio/Haz                 | 9/12/2020 3:44:44PM                        | PARK                                |
| Suspicious Person/Circu                         | mstance                         |                                            | Total: 1                            |
| 20SL1171                                        | Administrative                  | 9/5/2020 10:36:08AM                        | SPC                                 |
| 20SL1180                                        | C Susp Vehicle                  | 9/7/2020 4:45:24PM                         | SPC                                 |
| 20SL1206                                        | Damage/Mischief                 | 9/11/2020 8:02:15PM                        | SPC                                 |
| 20SL1240                                        | C Susp Person                   | 9/20/2020 10:07:58PM                       | SPC                                 |
| 20SL1241                                        | B Suspicious                    | 9/20/2020 11:13:21PM                       | SPC                                 |
| 20SL1245                                        | C Susp Person                   | 9/22/2020 1:57:21AM                        | SPC                                 |
| 20SL1271                                        | C Susp Person                   | 9/28/2020 5:09:46PM                        | SPC                                 |
| 20SL1272                                        | C Susp Person                   | 9/28/2020 6:02:13PM                        | SPC                                 |
| 20SL1279                                        | C Susp Vehicle                  | 9/29/2020 10:07:34PM                       | SPC                                 |
| 20SL1282<br>20SL1285                            | B Susp Person<br>C Susp Vehicle | 9/30/2020 4:31:16PM<br>9/30/2020 7:52:32PM | SPC<br>SPC                          |
| 20311203                                        | C Susp Verlicle                 | 9/30/2020 1.32.32FW                        | Total: 11                           |
| Receive/Posess Stolen P                         |                                 | 9/3/2020 12:53:41PM                        | SPRP                                |
| 203L1101                                        | @ Arrest                        | 9/3/2020 12:33:41FW                        | Total: 1                            |
| Suicide Attempt<br>20SL1258                     | D Suicide Thrt                  | 9/24/2020 11:32:55PM                       | SUIA                                |
| Traffic Accident, Property                      | , Dam                           |                                            | Total: 1                            |
| 20SL1182                                        | Traffic Acc                     | 9/8/2020 8:53:21AM                         | TAPD                                |
| 20SL1234                                        | Traffic Acc                     | 9/19/2020 5:29:06PM                        | TAPD Total: 2                       |
| Traffic Accident, Pers Inju<br>20SL1229         | ury<br>Traffic Acc              | 9/18/2020 5:13:37PM                        | TAPI                                |

| Case Number                | Nature            | Date Reported        | Offense Code<br>Total: 1 |
|----------------------------|-------------------|----------------------|--------------------------|
| Traffic Hazard<br>20SL1200 | C Road Hazard     | 9/11/2020 8:08:55AM  | THAZ                     |
| 203L1200                   | C Road Hazard     | 9/11/2020 6.06.55AW  | Total: 1                 |
| Threats                    |                   |                      |                          |
| 20SL1151                   | D Weapons         | 9/1/2020 11:13:07AM  | THRT                     |
| 20SL1248                   | D Threats         | 9/22/2020 10:48:39AM | THRT                     |
|                            |                   |                      | Total: 2                 |
| Traffic Offense            |                   |                      |                          |
| 20SL1155                   | Traffic Vio/Haz   | 9/2/2020 8:57:08AM   | TOFF                     |
| 20SL1185                   | Traffic Vio/Haz   | 9/8/2020 6:07:51PM   | TOFF                     |
| 20SL1188                   | Traffic Vio/Haz   | 9/9/2020 4:05:59PM   | TOFF                     |
| 20SL1188                   | Traffic Vio/Haz   | 9/9/2020 4:05:59PM   | TOFF                     |
| 20SL1198                   | Traffic Stop      | 9/10/2020 11:29:37PM | TOFF                     |
| 20SL1222                   | Traffic Vio/Haz   | 9/16/2020 7:48:26PM  | TOFF                     |
| 20SL1253                   | Traffic Vio/Haz   | 9/23/2020 4:46:35PM  | TOFF                     |
| 203L1255                   | Traffic VIO/Haz   | 9/23/2020 4.40.33FW  |                          |
|                            |                   |                      | Total: 7                 |
| Theft, Property, Oth       |                   |                      |                          |
| 20SL1246                   | B Theft           | 9/22/2020 9:14:21AM  | TPOT                     |
|                            |                   |                      | Total: 1                 |
| Theft, Property, Sho       | oplifting         |                      |                          |
| 20SL1179                   | C Theft           | 9/7/2020 1:40:57PM   | TPSH                     |
|                            |                   |                      | Total: 1                 |
| Trespass of Real Pr        | operty            |                      |                          |
| 20SL1177                   | Trespassing       | 9/6/2020 8:22:20AM   | TRES                     |
| 20SL1184                   | D Family Fight    | 9/8/2020 12:59:00PM  | TRES                     |
| 20SL1214                   | Trespassing       | 9/13/2020 9:05:55PM  | TRES                     |
| 20SL1221                   | Trespassing       | 9/16/2020 2:28:28PM  | TRES                     |
| 20SL1226                   | Trespassing       | 9/17/2020 5:24:38PM  | TRES                     |
|                            | ,                 |                      | Total: 5                 |
| Vandalism, Non IBR         | Poportable        |                      | 1000                     |
| 20SL1193                   | Damage/Mischief   | 9/10/2020 3:18:22PM  | VNR                      |
| 20021700                   | Barragorvincorner | 3/10/2020 C.10.221 W | Total: 1                 |
| Mamont                     |                   |                      | iotai. I                 |
| <b>Warrant</b> 20SL1286    | @ Arrest          | 9/30/2020 10:47:47PM | WARR                     |
| 203L1200                   | @ Arrest          | 9/30/2020 10.47.47FW |                          |
|                            |                   |                      | Total: 1                 |
| Welfare Check              | 51445             |                      |                          |
| 20SL1178                   | B Welfare Check   | 9/6/2020 9:15:41PM   | WELF                     |
| 20SL1204                   | B Found Person    | 9/11/2020 5:05:06PM  | WELF                     |
| 20SL1216                   | O Pub Srvc Ref    | 9/15/2020 9:24:05AM  | WELF                     |
| 20SL1218                   | B Welfare Check   | 9/15/2020 6:46:07PM  | WELF                     |
| 20SL1260                   | B Welfare Check   | 9/26/2020 4:18:13PM  | WELF                     |
| 20SL1281                   | D Neglect         | 9/30/2020 1:35:32PM  | WELF                     |
|                            |                   |                      | Total: 6                 |
| Weapons Offense            |                   |                      |                          |
| 20SL1181                   | Administrative    | 9/7/2020 5:27:14PM   | WOFF                     |
| 20SL1188                   | Traffic Vio/Haz   | 9/9/2020 4:05:59PM   | WOFF                     |
|                            |                   |                      | Total: 2                 |
|                            |                   |                      |                          |