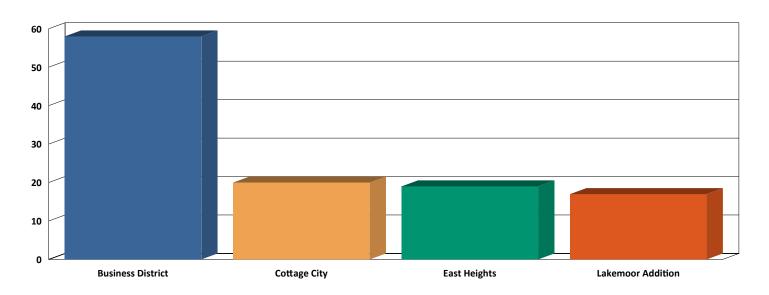

#### **Business District**

| 20SL1154 | Administrative  | 322 DAISY ST S                           | 9/1/2020 8:31:25PM   |
|----------|-----------------|------------------------------------------|----------------------|
| 20SL1155 | Traffic Vio/Haz | 1ST AVE SE & DAISY ST S                  | 9/2/2020 8:57:08AM   |
| 20SL1157 | Administrative  | 23 2ND AVE SW; 13                        | 9/2/2020 10:26:13PM  |
| 20SL1159 | B Damage        | 32 MAIN AVE E; Library                   | 9/3/2020 9:00:50AM   |
| 20SL1163 | B Assault       | CITY OF SOAP LAKE; AT A BEECH            | 9/4/2020 7:14:04AM   |
| 20SL1165 | Traffic Vio/Haz | 2ND AVE SE & DIVISION ST S               | 9/4/2020 5:00:07PM   |
| 20SL1166 | Drugs           | 2ND AVE SE & DIVISION ST S               | 9/4/2020 5:31:23PM   |
| 20SL1167 | Traffic Vio/Haz | DAISY ST N; ACROSS FROM EAST BEACH PARK  | 9/4/2020 7:49:55PM   |
| 20SL1171 | Administrative  | 239 2ND AVE SE; SLPD                     | 9/5/2020 10:36:08AM  |
| 20SL1174 | C Loud Party    | 301 DAISY ST N; East Beach Park          | 9/5/2020 10:07:12PM  |
| 20SL1177 | Trespassing     | CITY OF SOAP LAKE; WEST BEECH            | 9/6/2020 8:22:20AM   |
| 20SL1178 | B Welfare Check | 127 2ND AVE SW; McKay; RM 20             | 9/6/2020 9:15:41PM   |
| 20SL1179 | C Theft         | 115 DAISY ST S; AKINS                    | 9/7/2020 1:40:57PM   |
| 20SL1181 | Administrative  | CITY OF SOAP LAKE                        | 9/7/2020 5:27:14PM   |
| 20SL1182 | Traffic Acc     | 325 MAIN AVE E; BHND FOOD BANK           | 9/8/2020 8:53:21AM   |
| 20SL1184 | D Family Fight  | 18 MAIN AVE E;APT 4                      | 9/8/2020 12:59:00PM  |
| 20SL1185 | Traffic Vio/Haz | DAISY ST N & 2ND AVE NE                  | 9/8/2020 6:07:51PM   |
| 20SL1189 | Administrative  | 239 2ND AVE SE; SLPD                     | 9/9/2020 5:56:53PM   |
| 20SL1190 | A Stray Animal  | 511 DIVISION ST S; Post Office           | 9/9/2020 8:07:10PM   |
| 20SL1191 | D Verb Disturb  | 15 DAISY ST S; HAWK FUEL                 | 9/9/2020 8:18:29PM   |
| 20SL1192 | B Fraud         | CITY OF SOAP LAKE                        | 9/10/2020 7:46:35AM  |
| 20SL1197 | C Suspicious    | 115 DAISY ST S; Akins Harvest Foods      | 9/10/2020 9:18:18PM  |
| 20SL1198 | Traffic Stop    | DAISY ST S & 3RD AVE SE                  | 9/10/2020 11:29:37PM |
| 20SL1199 | D Susp Death    | 33 2ND AVE SW;APT C5                     | 9/11/2020 6:35:06AM  |
| 20SL1201 | Traffic Vio/Haz | 115 DAISY ST S; Akins Harvest Foods      | 9/11/2020 11:42:55AM |
| 20SL1203 | B Indecency     | 211 MAIN AVE E                           | 9/11/2020 4:10:30PM  |
| 20SL1208 | B Damage        | 32 MAIN AVE E; Library                   | 9/12/2020 12:04:53PM |
| 20SL1210 | @ 911 Hang Up   | 127 2ND AVE SW; McKay                    | 9/12/2020 4:09:53PM  |
| 20SL1212 | Traffic Vio/Haz | SR 28 W & DIVISION ST S                  | 9/13/2020 12:54:47AM |
| 20SL1214 | Trespassing     | 18 MAIN AVE E; #4                        | 9/13/2020 9:05:55PM  |
| 20SL1216 | O Pub Srvc Ref  | 5TH AVE SE & DAISY ST S; AT THE CAR WASH | 9/15/2020 9:24:05AM  |
| 20SL1218 | B Welfare Check | 1020 DIVISION ST S; HiCo                 | 9/15/2020 6:46:07PM  |
| 20SL1221 | Trespassing     | 418 DAISY ST S                           | 9/16/2020 2:28:28PM  |
| 20SL1222 | Traffic Vio/Haz | 1020 DIVISION ST S; HiCo                 | 9/16/2020 7:48:26PM  |
| 20SL1223 | @ Court Orders  | CITY OF SOAP LAKE; ORDER ENTRY           | 9/17/2020 10:15:02AM |
|          |                 |                                          |                      |

#### Area Total: 58

| • | tt                                      |    |          | •          |             |
|---|-----------------------------------------|----|----------|------------|-------------|
| " | 111                                     | വ  | <b>A</b> | <b>"</b> " | <b>T</b> \/ |
| L | ,,,,,,,,,,,,,,,,,,,,,,,,,,,,,,,,,,,,,,, | a٤ |          | ~          | LV          |
|   |                                         | 0  | _        |            | - /         |

#### Area Total: 20

#### **East Heights**

| 20SL1161 | @ Arrest        | 3RD AVE SE; ALDER ST          | 9/3/2020 12:53:41PM  |
|----------|-----------------|-------------------------------|----------------------|
| 20SL1176 | A Stray Animal  | 526 3RD AVE SE                | 9/6/2020 7:41:41AM   |
| 20SL1183 | C Traffic Prob  | 723 MAIN AVE E;UNIT 19        | 9/8/2020 10:21:08AM  |
| 20SL1188 | Traffic Vio/Haz | 2ND AVE NE & EASTLAKE AVE N   | 9/9/2020 4:05:59PM   |
| 20SL1187 | D Phys Disturb  | 4TH AVE SE & ELDER ST S       | 9/9/2020 4:35:40PM   |
| 20SL1193 | Damage/Mischief | 422 5TH AVE SE; alley         | 9/10/2020 3:18:22PM  |
| 20SL1196 | Traffic Vio/Haz | MAIN AVE E & EASTLAKE AVE N   | 9/10/2020 9:06:22PM  |
| 20SL1204 | B Found Person  | 525 MAIN AVE E; ON THE CORNER | 9/11/2020 5:05:06PM  |
| 20SL1209 | Traffic Vio/Haz | 523 MAIN AVE E                | 9/12/2020 3:44:44PM  |
| 20SL1217 | B Harassment    | 120 ELDER ST S                | 9/15/2020 1:26:41PM  |
| 20SL1233 | O Miscellaneous | 117 FERN ST N; RESD TO RIGHT  | 9/19/2020 4:13:52PM  |
| 20SL1255 | Assist Agency   | 438 4TH AVE SE                | 9/23/2020 11:54:54PM |
|          |                 |                               |                      |

#### **Lakemoor Addition**

| 20SL1152 | D Threats       | 210 DIVISION ST S           | 9/1/2020 4:33:48PM   |
|----------|-----------------|-----------------------------|----------------------|
| 20SL1153 | O Hospice Death | 633 CANNA ST S              | 9/1/2020 5:45:36PM   |
| 20SL1158 | B Damage        | 3RD PL SE; 635              | 9/3/2020 7:57:00AM   |
| 20SL1169 | D Verb Domestic | 132 6TH AVE SE              | 9/4/2020 9:59:33PM   |
| 20SL1206 | Damage/Mischief | 428 DIVISION ST S; ALLEY    | 9/11/2020 8:02:15PM  |
| 20SL1207 | B Damage        | 126 6TH AVE SE              | 9/12/2020 11:56:28AM |
| 20SL1219 | Domestic        | 123 5TH AVE SE              | 9/16/2020 6:30:13AM  |
| 20SL1236 | D Verb Disturb  | 411 BUTTERCUP ST S          | 9/19/2020 5:45:22PM  |
| 20SL1240 | C Susp Person   | 6TH AVE SE & BUTTERCUP ST S | 9/20/2020 10:07:58PM |
| 20SL1241 | B Suspicious    | 5TH AVE SE & CANNA ST S     | 9/20/2020 11:13:21PM |
| 20SL1245 | C Susp Person   | 224 6TH AVE SE              | 9/22/2020 1:57:21AM  |
| 20SL1246 | B Theft         | 31 5TH AVE SE               | 9/22/2020 9:14:21AM  |
| 20SL1248 | D Threats       | 124 6TH AVE SE              | 9/22/2020 10:48:39AM |
| 20SL1251 | A Animal        | 626 2ND PL SE               | 9/23/2020 12:35:07PM |
| 20SL1256 | D Phys Domestic | 15 5TH AVE SE               | 9/24/2020 5:33:09PM  |
| 20SL1267 | Disturbance     | 124 6TH AVE SE              | 9/28/2020 9:11:17AM  |
| 20SL1276 | Suspicious/Want | 524 ASTER ST S              | 9/29/2020 2:29:27PM  |
|          |                 |                             |                      |

Area Total: 17

Area Total: 19