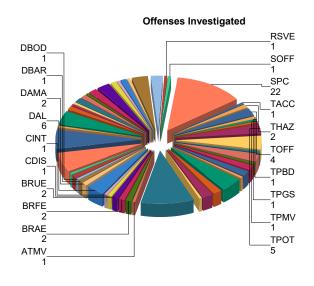

### **Summary of Activity**

Begining Date: September 01, 2021 to Ending Date: September 30, 2021

| Case Number              | <u>Nature</u>   | <b>Date Reported</b> | Offense Code |
|--------------------------|-----------------|----------------------|--------------|
| 911 Hang-up calls        |                 |                      |              |
| 21SL1130                 | @ 911 Hang Up   | 9/5/2021 8:16:44PM   | 911H         |
| 21SL1186                 | @ 911 Hang Up   | 9/15/2021 12:43:37PM | 911H         |
| 21SL1226                 | @ 911 Hang Up   | 9/25/2021 8:11:46AM  | 911H         |
|                          |                 |                      | Total: 3     |
| <b>Abandoned Vehicle</b> |                 |                      |              |
| 21SL1242                 | A Abandoned Veh | 9/27/2021 2:44:15PM  | ABAN         |
|                          |                 |                      | Total: 1     |
| Administrative           |                 |                      |              |
| 21SL1131                 | O Miscellaneous | 9/5/2021 9:49:39PM   | ADMN         |
| 21SL1135                 | Trespassing     | 9/6/2021 5:32:18PM   | ADMN         |
| 21SL1138                 | D DUI           | 9/6/2021 8:51:40PM   | ADMN         |
| 21SL1167                 | Traffic Acc     | 9/11/2021 9:51:13PM  | ADMN         |
| 21SL1176                 | Administrative  | 9/13/2021 1:41:54PM  | ADMN         |
| 21SL1213                 | B Trespassing   | 9/20/2021 5:32:49PM  | ADMN         |
| 21SL1234                 | B Vehicle Theft | 9/26/2021 9:07:13AM  | ADMN         |
|                          |                 |                      | Total: 7     |
| Alarm                    |                 |                      |              |
| 21SL1120                 | C Alarm         | 9/3/2021 10:46:18PM  | ALAR         |
| 21SL1205                 | D Panic Alarm   | 9/18/2021 7:34:13AM  | ALAR         |
| 21SL1210                 | C Alarm         | 9/20/2021 1:38:07AM  | ALAR         |
|                          |                 |                      | Total: 3     |
| Animal Problem           |                 |                      |              |
| 21SL1145                 | Animal          | 9/8/2021 4:51:28AM   | ANPR         |
| 21SL1151                 | D Phys Disturb  | 9/9/2021 11:10:51AM  | ANPR         |
| 21SL1211                 | Animal          | 9/20/2021 11:13:46AM | ANPR         |
|                          |                 |                      | Total: 3     |
| Assault, Simple          |                 |                      |              |
| 21SL1129                 | Assault         | 9/5/2021 7:47:01PM   | ASIM         |
|                          |                 |                      | Total: 1     |

**Agency Assist** 

| Case Number                    | Nature          | Date Reported                              | Offense Code |
|--------------------------------|-----------------|--------------------------------------------|--------------|
| 21SL1111                       | D Outside Fire  | 9/1/2021 2:20:01PM                         | ASST         |
| 21SL1112                       | Trespassing     | 9/1/2021 4:44:02PM                         | ASST         |
| 21SL1117                       | Overdose        | 9/2/2021 5:17:54PM                         | ASST         |
| 21SL1121                       | B Traffic Acc   | 9/3/2021 11:01:18PM                        | ASST         |
| 21SL1124                       | D Phys Disturb  | 9/4/2021 7:31:46PM                         | ASST         |
| 21SL1125                       | Domestic        | 9/4/2021 10:26:23PM                        | ASST         |
| 21SL1160                       | Overdose        | 9/11/2021 12:15:15PM                       | ASST         |
| 21SL1165                       | Domestic        | 9/11/2021 6:05:40PM                        | ASST         |
| 21SL1171                       | Assault         | 9/12/2021 3:48:13PM                        | ASST         |
| 21SL1199                       | C Susp Person   | 9/16/2021 10:09:46PM                       | ASST         |
| 21SL1204                       | Domestic        | 9/18/2021 2:32:49AM                        | ASST         |
| 21SL1206                       | Assist Agency   | 9/18/2021 3:56:31PM                        | ASST         |
| 21SL1221                       | D Verb Domestic | 9/22/2021 4:13:09PM                        | <i>ASST</i>  |
| 21SL1229                       | D Death         | 9/25/2021 5:40:13PM                        | ASST         |
| 21SL1250                       | Assist Agency   | 9/29/2021 7:41:53PM                        | ASST         |
| 21SL1255                       | B Noise Complnt | 9/30/2021 7:46:33PM                        | ASST         |
| 21SL1256                       | B Parking Prob  | 9/30/2021 9:12:06PM                        | ASST         |
|                                |                 |                                            | Total: 17    |
|                                |                 |                                            | iotai. Ii    |
| Attempt Theft From I           |                 | 0/0/0004 7 04 07714                        | 47407        |
| 21SL1137                       | O Trespassing   | 9/6/2021 7:01:27PM                         | ATMV         |
|                                |                 |                                            | Total: 1     |
| <b>Burglary Residential</b>    | Attempted       |                                            |              |
| 21SL1168                       | Burglary        | 9/11/2021 10:35:10PM                       | BRAE         |
| 21SL1238                       | B Past Burglary | 9/26/2021 9:03:44PM                        | BRAE         |
|                                |                 |                                            | Total: 2     |
| Puralam Pacid Ford             | sible Ent       |                                            |              |
| Burglary, Resid, Ford          | B Past Burglary | 9/14/2021 2:19:47PM                        | BRFE         |
| 21SL1220                       | B Past Burglary | 9/22/2021 1:57:21PM                        | BRFE         |
| 213L1220                       | B Fast Burgiary | 9/22/2021 1.5/.21FW                        |              |
|                                |                 |                                            | Total: 2     |
| Burglary, Resident, U          |                 |                                            |              |
| 21SL1128                       | D Verb Domestic | 9/5/2021 1:52:13PM                         | BRUE         |
| 21SL1177                       | B Past Burglary | 9/13/2021 6:45:51PM                        | BRUE         |
|                                |                 |                                            | Total: 2     |
| Citizen Dispute                |                 |                                            |              |
| 21SL1187                       | B Past Burglary | 9/15/2021 2:12:13PM                        | CDIS         |
|                                | 3.7             |                                            | Total: 1     |
| Overte diel lete efenen        | -               |                                            | Total.       |
| Custodial Interference         |                 | 0/5/0004 0.54.45414                        | CINT         |
| 21SL1127                       | D Parent Abduct | 9/5/2021 9:54:45AM                         | CINT         |
|                                |                 |                                            | Total: 1     |
| Dog Running at large           | 9               |                                            |              |
| 21SL1118                       | Animal          | 9/2/2021 6:59:17PM                         | DAL          |
| 21SL1182                       | A Stray Animal  | 9/14/2021 5:34:37PM                        | DAL          |
| 21SL1195                       | A Stray Animal  | 9/16/2021 9:05:33AM                        | DAL          |
| 21SL1197                       | A Stray Animal  | 9/16/2021 2:18:17PM                        | DAL          |
| 21SL1214                       | A Stray Animal  | 9/20/2021 6:21:49PM                        | DAL          |
| 21SL1224                       | A Stray Animal  | 9/24/2021 10:27:26AM                       | DAL          |
|                                | •               |                                            | Total: 6     |
| Demons                         |                 |                                            |              |
| Damage                         | Domaga/Misshiof | 9/13/2021 9:32:54AM                        | DAMA         |
| 21SL1173<br>21SL1241           | Damage/Mischief | 9/13/2021 9.32.34AM<br>9/27/2021 2:13:23PM | DAMA<br>DAMA |
| 213L1241                       | B Weapons       | 9/21/2021 2.13.23PM                        |              |
|                                |                 |                                            | Total: 2     |
| Dogs Barking                   |                 |                                            |              |
| 21SL1141                       | Animal          | 9/7/2021 5:07:58AM                         | DBAR         |
|                                |                 |                                            | Total: 1     |
| Dead Body                      |                 |                                            |              |
| 21SL1229                       | D Death         | 9/25/2021 5:40:13PM                        | DBOD         |
| - <del></del>                  |                 |                                            | Total: 1     |
| Discondante Occasion (         |                 |                                            | iolai. I     |
| Disorderly Conduct<br>21SL1172 | Disturbanca     | 0/10/2021 10:21:45044                      | DCON         |
| 213L1112                       | Disturbance     | 9/12/2021 10:21:45PM                       | DCON         |
|                                |                 |                                            |              |

| Case Number         | Nature          | Date Reported        | Offense Code                            |
|---------------------|-----------------|----------------------|-----------------------------------------|
| 21SL1236            | Disturbance     | 9/26/2021 3:30:33PM  | DCON                                    |
|                     |                 |                      | Total: 2                                |
| Dangerous Dog       |                 |                      | _                                       |
| 21SL1161            | Assist Agency   | 9/11/2021 5:28:39PM  | DDOG                                    |
|                     |                 |                      | Total: 1                                |
| Disturbance         |                 |                      |                                         |
| 21SL1124            | D Phys Disturb  | 9/4/2021 7:31:46PM   | DIST                                    |
| 21SL1134            | D Verb Disturb  | 9/6/2021 4:06:03PM   | DIST                                    |
| 21SL1150            | D Verb Disturb  | 9/8/2021 10:29:48PM  | DIST                                    |
| 21SL1159            | O Traffic Prob  | 9/10/2021 5:16:25PM  | DIST                                    |
| 21SL1164            | D Phys Disturb  | 9/11/2021 6:48:59PM  | DIST                                    |
| 21SL1170            | D Verb Disturb  | 9/12/2021 9:02:03AM  | DIST                                    |
| 21SL1207            | D Verb Disturb  | 9/18/2021 9:49:36PM  | DIST                                    |
| 21SL1235            | O Traffic Prob  | 9/26/2021 9:59:39AM  | DIST                                    |
| 21SL1240            | D Verb Disturb  | 9/27/2021 11:51:59AM | DIST                                    |
| 21SL1254            | D Verb Disturb  | 9/30/2021 7:20:45PM  | DIST                                    |
|                     |                 |                      | Total: 10                               |
| Driving While Suspe | ended/Revoke    |                      |                                         |
| 21SL1156            | Traffic Stop    | 9/10/2021 9:32:45AM  | DWSR                                    |
| 21SL1189            | TRAFFIC VIO/HAZ | 9/15/2021 4:13:29PM  | DWSR                                    |
| 21SL1190            | C Susp Vehicle  | 9/15/2021 10:32:32PM | DWSR                                    |
| 21SL1193            | Traffic Stop    | 9/16/2021 2:31:00AM  | DWSR                                    |
| 21SL1203            | Traffic Stop    | 9/17/2021 4:06:10PM  | DWSR                                    |
| 21SL1215            | Traffic Stop    | 9/20/2021 7:10:41PM  | DWSR                                    |
| 21SL1231            | Traffic Stop    | 9/25/2021 10:57:46PM | DWSR                                    |
| 21SL1232            | Traffic Stop    | 9/26/2021 8:03:54AM  | DWSR                                    |
| 21SL1239            | Traffic Stop    | 9/27/2021 7:35:49AM  | DWSR                                    |
| 21SL1249            | Traffic Vio/Haz | 9/29/2021 3:35:24PM  | DWSR                                    |
|                     |                 |                      | Total: 10                               |
| Extra Patrol        |                 |                      |                                         |
| 21SL1222            | O Pub Srvc Ref  | 9/23/2021 6:02:56PM  | EXPA                                    |
|                     |                 |                      | Total: 1                                |
| Family Fight        |                 |                      |                                         |
| 21SL1125            | Domestic        | 9/4/2021 10:26:23PM  | FAMF                                    |
| 21SL1165            | Domestic        | 9/11/2021 6:05:40PM  | FAMF                                    |
| 21SL1174            | D Family Fight  | 9/13/2021 12:33:25PM | FAMF                                    |
| 21SL1185            | D Verb Domestic | 9/14/2021 9:28:16PM  | FAMF                                    |
| 21SL1191            | B Threats       | 9/15/2021 10:45:22PM | FAMF                                    |
| 21SL1204            | Domestic        | 9/18/2021 2:32:49AM  | FAMF                                    |
| 21SL1221            | D Verb Domestic | 9/22/2021 4:13:09PM  | FAMF                                    |
|                     |                 |                      | Total: <mark>7</mark>                   |
| Fire                |                 |                      |                                         |
| 21SL1111            | D Outside Fire  | 9/1/2021 2:20:01PM   | FIRE                                    |
| 21SL1230            | E Structure Fir | 9/25/2021 7:36:22PM  | FIRE                                    |
|                     |                 |                      | Total: 2                                |
| <b>Found Person</b> |                 |                      |                                         |
| 21SL1216            | D Missing Pers  | 9/20/2021 7:33:52PM  | FPER                                    |
|                     |                 |                      | Total: 1                                |
| Fraud - NON UCR R   | EPORTABLE       |                      |                                         |
| 21SL1252            | B Fraud         | 9/30/2021 3:36:21PM  | FRNR                                    |
|                     |                 |                      | Total: 1                                |
| Harassment          |                 |                      |                                         |
| 21SL1123            | B Harassment    | 9/4/2021 3:37:07PM   | HARR                                    |
| 21SL1212            | Harass/Threat   | 9/20/2021 11:30:35AM | HARR                                    |
|                     |                 |                      | Total: 2                                |
| Juvenile Problem    |                 |                      |                                         |
| 21SL1164            | D Phys Disturb  | 9/11/2021 6:48:59PM  | JUVP                                    |
| 21SL1223            | O Assist Agency | 9/23/2021 7:05:20PM  | JUVP                                    |
|                     | - ,             |                      | Total: 2                                |
|                     |                 |                      | . • • • • • • • • • • • • • • • • • • • |

| Case Number                    | Nature          | Date Reported                               | Offense Code |
|--------------------------------|-----------------|---------------------------------------------|--------------|
| K-9 Incident<br>21SL1165       | Domestic        | 9/11/2021 6:05:40PM                         | К9           |
| 213L1100                       | Domestic        | 9/11/2021 0.03.40FW                         | Total: 1     |
| Look and Farmal Dua            |                 |                                             | iotai. I     |
| Lost and Found Pro             | Administrative  | 9/8/2021 1:47:10PM                          | LFPR         |
| 21SL1149<br>21SL1166           | Administrative  | 9/11/2021 8:44:22PM                         | LFPR         |
| 21SL1202                       | A Found Prop    | 9/17/2021 0:44.22FW<br>9/17/2021 11:32:34AM | LFPR         |
| 213L1202                       | A Found Frop    | 9/17/2021 11.32.34AW                        |              |
|                                |                 |                                             | Total: 3     |
| Medical Problem                |                 | 2/2/2024                                    |              |
| 21SL1113                       | C Suspicious    | 9/2/2021 1:31:51AM                          | MEDI         |
| 21SL1148                       | C Suspicious    | 9/8/2021 11:45:27AM                         | MEDI         |
| 21SL1160                       | Overdose        | 9/11/2021 12:15:15PM                        | MEDI         |
| 21SL1206                       | Assist Agency   | 9/18/2021 3:56:31PM                         | MEDI         |
|                                |                 |                                             | Total: 4     |
| Missing Person                 |                 |                                             |              |
| 21SL1110                       | B Missing Pers  | 9/1/2021 8:05:21AM                          | MPER         |
| 21SL1216                       | D Missing Pers  | 9/20/2021 7:33:52PM                         | MPER         |
|                                |                 |                                             | Total: 2     |
| Mental Health Probl            | lem             |                                             |              |
| 21SL1243                       | C Road Hazard   | 9/28/2021 10:39:59AM                        | MPRM         |
|                                |                 |                                             | Total: 1     |
| Noise Problems                 |                 |                                             |              |
| 21SL1139                       | C Loud Party    | 9/6/2021 10:41:57PM                         | NOIS         |
| 21SL1255                       | B Noise Complnt | 9/30/2021 7:46:33PM                         | NOIS         |
| 21021200                       | B Noise compile | 3/30/2021 1.40.331 W                        | Total: 2     |
|                                |                 |                                             | IUlai. Z     |
| Nuisances                      | D. Nivissansa   | 0/0/0004 0:07:5004                          | NUUO         |
| 21SL1153                       | B Nuisance      | 9/9/2021 2:27:52PM                          | NUIS         |
|                                |                 |                                             | Total: 1     |
| No Valid Operator's            |                 |                                             |              |
| 21SL1115                       | Traffic Stop    | 9/2/2021 11:01:45AM                         | NVOL         |
| 21SL1116                       | Traffic Stop    | 9/2/2021 3:01:57PM                          | NVOL         |
| 21SL1119                       | Traffic Stop    | 9/3/2021 5:47:56AM                          | NVOL         |
| 21SL1194                       | Traffic Vio/Haz | 9/16/2021 7:35:02AM                         | NVOL         |
| 21SL1253                       | Traffic Stop    | 9/30/2021 5:18:18PM                         | NVOL         |
|                                |                 |                                             | Total: 5     |
| Parking Problem                |                 |                                             |              |
| 21SL1140                       | Traffic Vio/Haz | 9/7/2021 2:35:19AM                          | PARK         |
| 21SL1192                       | Traffic Vio/Haz | 9/16/2021 1:24:20AM                         | PARK         |
| 21SL1247                       | Traffic Vio/Haz | 9/27/2021 4:58:29PM                         | PARK         |
| 21SL1256                       | B Parking Prob  | 9/30/2021 9:12:06PM                         | PARK         |
|                                |                 |                                             | Total: 4     |
| Recovered Stolen V             | /ehicle         |                                             |              |
| 21SL1233                       | Traffic Vio/Haz | 9/26/2021 8:23:13AM                         | RSVE         |
|                                |                 |                                             | Total: 1     |
| Sex Off, Forcible Fo           | andling         |                                             |              |
| 21SL1246                       | C Road Hazard   | 9/28/2021 3:36:53PM                         | SOFF         |
| 27027270                       | o rioda riazara | 0,20,2027 0.00.007 W                        | Total: 1     |
| O                              | 10:             |                                             | iotai. I     |
| Suspicious Person/<br>21SL1113 |                 | 0/2/2021 1:21:51 ///                        | SDC          |
|                                | C Suspicious    | 9/2/2021 1:31:51AM                          | SPC          |
| 21SL1114                       | Suspicious/Want | 9/2/2021 9:30:35AM                          | SPC          |
| 21SL1126                       | D Road Rage     | 9/5/2021 12:07:56AM                         | SPC<br>SPC   |
| 21SL1133                       | C Susp Person   | 9/6/2021 3:45:49PM                          |              |
| 21SL1136                       | Trespassing     | 9/6/2021 6:14:27PM                          | SPC          |
| 21SL1142                       | Trespassing     | 9/7/2021 11:42:24AM                         | SPC          |
| 21SL1144                       | C Suspicious    | 9/8/2021 4:17:01AM                          | SPC          |
| 21SL1148                       | C Suspicious    | 9/8/2021 11:45:27AM                         | SPC          |
| 21SL1155                       | C Susp Person   | 9/9/2021 10:43:38PM                         | SPC          |
| 21SL1178                       | B Susp Person   | 9/14/2021 7:57:34AM                         | SPC<br>SPC   |
| 21SL1180                       | D Burglary      | 9/14/2021 4:24:25PM                         | 376          |

| Case Number          | Nature          | Date Reported                 | Offense Code |
|----------------------|-----------------|-------------------------------|--------------|
| 21SL1181             | C Susp Person   | 9/14/2021 5:28:46PM           | SPC          |
| 21SL1196             | Suspicious/Want | 9/16/2021 9:43:10AM           | SPC          |
| 21SL1198             | C Road Hazard   | 9/16/2021 4:56:52PM           | SPC          |
| 21SL1200             | Suspicious/Want | 9/17/2021 10:13:14AM          | SPC          |
|                      |                 |                               |              |
| 21SL1208             | Suspicious/Want | 9/19/2021 4:40:31PM           | SPC          |
| 21SL1209             | C Road Hazard   | 9/19/2021 9:21:54PM           | SPC          |
| 21SL1218             | D Burglary      | 9/21/2021 1:07:04PM           | SPC          |
| 21SL1237             | B Susp Vehicle  | 9/26/2021 6:34:30PM           | SPC          |
| 21SL1245             | Suspicious/Want | 9/28/2021 1:11:43PM           | SPC          |
| 21SL1248             | C Susp Person   | 9/29/2021 6:49:03AM           | SPC          |
| 21SL1251             | C Suspicious    | 9/30/2021 4:22:23AM           | SPC          |
| 21021201             | c cuopiciouc    | 0,00,202, 1,22,20, <b>111</b> | Total: 22    |
| Traffic Acc          |                 |                               |              |
| 21SL1225             | B Traffic Acc   | 9/24/2021 12:54:59PM          | TACC         |
| 2.02.220             | 2               | 0/2 // 2027 // 2/00/ //       | Total: 1     |
|                      |                 |                               | iotai. 1     |
| Traffic Hazard       |                 |                               |              |
| 21SL1243             | C Road Hazard   | 9/28/2021 10:39:59AM          | THAZ         |
| 21SL1246             | C Road Hazard   | 9/28/2021 3:36:53PM           | THAZ         |
|                      |                 |                               | Total: 2     |
|                      |                 |                               | iotai. Z     |
| Traffic Offense      |                 |                               |              |
| 21SL1146             | Traffic Vio/Haz | 9/8/2021 7:15:21AM            | TOFF         |
| 21SL1152             | B Traffic Prob  | 9/9/2021 2:21:28PM            | TOFF         |
| 21SL1169             | Traffic Stop    | 9/12/2021 8:46:35AM           | TOFF         |
| 21SL1217             | D Road Rage     | 9/21/2021 9:44:13AM           | TOFF         |
|                      | 3.5             |                               | Total: 4     |
| Theft, Property, Bui | Idina           |                               |              |
| 21SL1244             | B Theft         | 9/28/2021 11:21:01AM          | TPBD         |
| 213L1244             | D Meit          | 9/20/2021 11.21.01AW          |              |
|                      |                 |                               | Total: 1     |
| Theft of Gasoline    |                 |                               |              |
| 21SL1201             | B Harassment    | 9/17/2021 10:24:11AM          | TPGS         |
|                      |                 |                               | Total: 1     |
|                      |                 |                               | Total: 1     |
| Theft, Property, Fro |                 |                               |              |
| 21SL1175             | B Vehicle Prowl | 9/13/2021 12:54:13PM          | TPMV         |
|                      |                 |                               | Total: 1     |
| Theft, Property, Oth | ıer             |                               |              |
| 21SL1143             | B Theft         | 9/7/2021 5:16:48PM            | TPOT         |
| 21SL1157             | B Theft         | 9/10/2021 11:51:31AM          | TPOT         |
|                      |                 |                               |              |
| 21SL1219             | Theft           | 9/22/2021 1:10:16PM           | TPOT         |
| 21SL1227             | Theft           | 9/25/2021 12:23:47PM          | TPOT         |
| 21SL1228             | Burglary        | 9/25/2021 1:24:18PM           | TPOT         |
|                      |                 |                               | Total: 5     |
| Trespass of Real Pr  | oporty.         |                               |              |
| 21SL1112             |                 | 9/1/2021 4:44:02PM            | TRES         |
|                      | Trespassing     |                               |              |
| 21SL1132             | Trespassing     | 9/6/2021 10:54:06AM           | TRES         |
| 21SL1133             | C Susp Person   | 9/6/2021 3:45:49PM            | TRES         |
| 21SL1147             | Trespassing     | 9/8/2021 10:35:03AM           | TRES         |
| 21SL1157             | B Theft         | 9/10/2021 11:51:31AM          | TRES         |
| 21SL1158             | Trespassing     | 9/10/2021 4:47:18PM           | TRES         |
| 21SL1248             | C Susp Person   | 9/29/2021 6:49:03AM           | TRES         |
|                      | С Сиор : Стост  | 0, 20, 202                    | Total: 7     |
| ManalallandB         | /Damas Britis   |                               | iotai. I     |
| Vandalism/Destruct   |                 |                               |              |
| 21SL1173             | Damage/Mischief | 9/13/2021 9:32:54AM           | VAND         |
|                      |                 |                               | Total: 1     |
| Violation of Court O | )rder           |                               |              |
| 21SL1128             | D Verb Domestic | 9/5/2021 1:52:13PM            | VCO          |
| 21SL1188             | Suspicious/Want | 9/15/2021 3:48:09PM           | VCO          |
|                      | •               |                               |              |
| 21SL1208             | Suspicious/Want | 9/19/2021 4:40:31PM           | VCO          |
| 21SL1245             | Suspicious/Want | 9/28/2021 1:11:43PM           | VCO          |
|                      |                 |                               | Total: 4     |
|                      |                 |                               |              |

| Case Number         | Nature          | Date Reported       | Offense Code  |
|---------------------|-----------------|---------------------|---------------|
| Warrant<br>21SL1208 | Suspicious/Want | 9/19/2021 4:40:31PM | WARR Total: 1 |
| Welfare Check       |                 |                     |               |
| 21SL1163            | B Welfare Check | 9/11/2021 6:35:58PM | WELF          |
| 21SL1183            | D Welfare Check | 9/14/2021 5:39:35PM | WELF          |
| 21SL1184            | O Pub Srvc Ref  | 9/14/2021 5:41:49PM | WELF          |
|                     |                 |                     | Total: 3      |