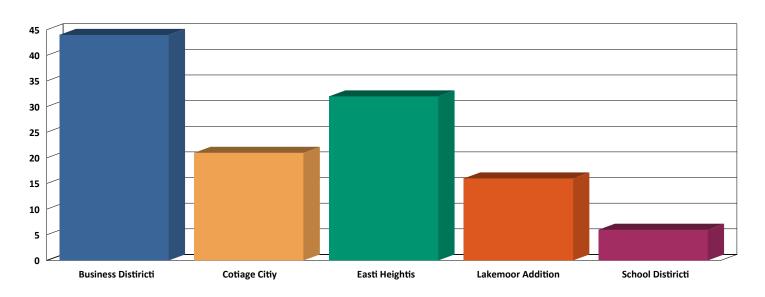

#### **Business Distiricti**

| 21SL1115 | Traffic Stop    | DAISY ST S                                | 9/2/2021 11:01:45AM  |
|----------|-----------------|-------------------------------------------|----------------------|
| 21SL1120 | C Alarm         | 15 DAISY ST S; Bingers Shell              | 9/3/2021 10:46:18PM  |
| 21SL1126 | D Road Rage     | 227 MAIN AVE E                            | 9/5/2021 12:07:56AM  |
| 21SL1129 | Assault         | 412 2ND AVE NE; C                         | 9/5/2021 7:47:01PM   |
| 21SL1131 | O Miscellaneous | 18 MAIN AVE E                             | 9/5/2021 9:49:39PM   |
| 21SL1146 | Traffic Vio/Haz | 26 DIVISION ST N                          | 9/8/2021 7:15:21AM   |
| 21SL1147 | Trespassing     | 32 MAIN AVE E; Library                    | 9/8/2021 10:35:03AM  |
| 21SL1148 | C Suspicious    | 127 2ND AVE SW; McKay                     | 9/8/2021 11:45:27AM  |
| 21SL1149 | Administrative  | 301 DAISY ST N; East Beach Park           | 9/8/2021 1:47:10PM   |
| 21SL1152 | B Traffic Prob  | 511 DIVISION ST S; Post Office            | 9/9/2021 2:21:28PM   |
| 21SL1157 | B Theft         | 410 DAISY ST S                            | 9/10/2021 11:51:31AM |
| 21SL1158 | Trespassing     | 218 MAIN AVE E                            | 9/10/2021 4:47:18PM  |
| 21SL1160 | Overdose        | 511 DIVISION ST S; Post Office            | 9/11/2021 12:15:15PM |
| 21SL1166 | Administrative  | 239 2ND AVE SE; SLPD                      | 9/11/2021 8:44:22PM  |
| 21SL1169 | Traffic Stop    | DAISY ST N & 1ST AVE NE                   | 9/12/2021 8:46:35AM  |
| 21SL1172 | Disturbance     | 323 MAIN AVE E                            | 9/12/2021 10:21:45PM |
| 21SL1182 | A Stray Animal  | 22 DAISY ST N; BEH AT THE RV              | 9/14/2021 5:34:37PM  |
| 21SL1184 | O Pub Srvc Ref  | CITY OF SOAP LAKE                         | 9/14/2021 5:41:49PM  |
| 21SL1187 | B Past Burglary | 26 DIVISION ST N # 5                      | 9/15/2021 2:12:13PM  |
| 21SL1191 | B Threats       | 22 DAISY ST N                             | 9/15/2021 10:45:22PM |
| 21SL1198 | C Road Hazard   | 511 DIVISION ST S; Post Office            | 9/16/2021 4:56:52PM  |
| 21SL1200 | Suspicious/Want | CITY OF SOAP LAKE                         | 9/17/2021 10:13:14AM |
| 21SL1201 | B Harassment    | CITY OF SOAP LAKE; NEXT TO STATUE AT PARK | 9/17/2021 10:24:11AM |
| 21SL1208 | Suspicious/Want | 135 MAIN AVE E                            | 9/19/2021 4:40:31PM  |
| 21SL1210 | C Alarm         | 115 DAISY ST S; Akins Harvest Foods       | 9/20/2021 1:38:07AM  |
| 21SL1214 | A Stray Animal  | 22 DAISY ST N                             | 9/20/2021 6:21:49PM  |
| 21SL1222 | O Pub Srvc Ref  | 214 DAISY ST S                            | 9/23/2021 6:02:56PM  |
| 21SL1225 | B Traffic Acc   | 410 DAISY ST S                            | 9/24/2021 12:54:59PM |
| 21SL1227 | Theft           | 2ND AVE NE & DAISY ST N                   | 9/25/2021 12:23:47PM |
| 21SL1231 | Traffic Stop    | 15 DAISY ST S; Bingers Shell              | 9/25/2021 10:57:46PM |
| 21SL1232 | Traffic Stop    | 15 DAISY ST S; Bingers Shell              | 9/26/2021 8:03:54AM  |
| 21SL1234 | B Vehicle Theft | 26 DIVISION ST N # 4                      | 9/26/2021 9:07:13AM  |
| 21SL1235 | O Traffic Prob  | 511 DIVISION ST S; Post Office            | 9/26/2021 9:59:39AM  |
| 21SL1236 | Disturbance     | 15 DAISY ST S; Bingers Shell              | 9/26/2021 3:30:33PM  |
| 21SL1238 | B Past Burglary | 14 MAIN AVE W                             | 9/26/2021 9:03:44PM  |
|          |                 |                                           |                      |

Area Totial 44

Area Totial 21

### **Cotitiage Citiy**

| 21SL1123 | B Harassment    | 340 MAIN AVE W;SPACE 1                  | 9/4/2021 3:37:07PM   |
|----------|-----------------|-----------------------------------------|----------------------|
| 21SL1132 | Trespassing     | 29 ASH ST N                             | 9/6/2021 10:54:06AM  |
| 21SL1133 | C Susp Person   | HEMLOCK ST N; TWDS DRIFTWOOD APTS       | 9/6/2021 3:45:49PM   |
| 21SL1134 | D Verb Disturb  | HEMLOCK ST N & 3RD AVE NW; HEMLOCK APTS | 9/6/2021 4:06:03PM   |
| 21SL1135 | Trespassing     | 130 JUNIPER ST N; IN THE AREA           | 9/6/2021 5:32:18PM   |
| 21SL1137 | O Trespassing   | 207 HEMLOCK ST N;#17                    | 9/6/2021 7:01:27PM   |
| 21SL1139 | C Loud Party    | 15 JUNIPER ST S                         | 9/6/2021 10:41:57PM  |
| 21SL1140 | Traffic Vio/Haz | HEMLOCK ST N; & 4TH AVE                 | 9/7/2021 2:35:19AM   |
| 21SL1142 | Trespassing     | 27 BIRCH ST S; ACROSS ST                | 9/7/2021 11:42:24AM  |
| 21SL1155 | C Susp Person   | 23 JUNIPER ST S;RESD NEXTDOOR           | 9/9/2021 10:43:38PM  |
| 21SL1179 | B Past Burglary | 47 ASH ST S                             | 9/14/2021 2:19:47PM  |
| 21SL1181 | C Susp Person   | 222 ASH ST N; RIGHT OF                  | 9/14/2021 5:28:46PM  |
| 21SL1192 | Traffic Vio/Haz | HEMLOCK ST N & 3RD AVE NW               | 9/16/2021 1:24:20AM  |
| 21SL1207 | D Verb Disturb  | 722 1ST AVE NW                          | 9/18/2021 9:49:36PM  |
| 21SL1212 | Harass/Threat   | 38 EVERGREEN ST S                       | 9/20/2021 11:30:35AM |
| 21SL1216 | D Missing Pers  | 207 HEMLOCK ST N; 15                    | 9/20/2021 7:33:52PM  |
| 21SL1224 | A Stray Animal  | 222 ASH ST N                            | 9/24/2021 10:27:26AM |
| 21SL1230 | E Structure Fir | 222 ASH ST N                            | 9/25/2021 7:36:22PM  |
| 21SL1237 | B Susp Vehicle  | 222 ASH ST N                            | 9/26/2021 6:34:30PM  |
| 21SL1247 | Traffic Vio/Haz | JUNIPER ST N & LAKESHORE DR; UNOCC      | 9/27/2021 4:58:29PM  |
| 21SL1248 | C Susp Person   | DIVISION ST N; BY THE LAKE              | 9/29/2021 6:49:03AM  |
|          |                 |                                         |                      |

### Easti Heightis

| asti ricigiitis |                 |                                    |                      |
|-----------------|-----------------|------------------------------------|----------------------|
| 21SL1110        | B Missing Pers  | 6TH AVE SE & ELDER ST S            | 9/1/2021 8:05:21AM   |
| 21SL1117        | Overdose        | 510 5TH AVE SE; 7                  | 9/2/2021 5:17:54PM   |
| 21SL1118        | Animal          | 510 5TH AVE SE                     | 9/2/2021 6:59:17PM   |
| 21SL1127        | D Parent Abduct | 427 1ST AVE SE ;UNIT 3             | 9/5/2021 9:54:45AM   |
| 21SL1128        | D Verb Domestic | 510 5TH AVE SE; #28                | 9/5/2021 1:52:13PM   |
| 21SL1130        | @ 911 Hang Up   | 4TH AVE SE & ELDER ST S            | 9/5/2021 8:16:44PM   |
| 21SL1136        | Trespassing     | 421 1ST AVE SE; #5                 | 9/6/2021 6:14:27PM   |
| 21SL1141        | Animal          | 426 3RD AVE SE                     | 9/7/2021 5:07:58AM   |
| 21SL1143        | B Theft         | 430 6TH AVE SE                     | 9/7/2021 5:16:48PM   |
| 21SL1145        | Animal          | 428 3RD AVE SE                     | 9/8/2021 4:51:28AM   |
| 21SL1150        | D Verb Disturb  | 323 ELDER ST S; HOUSE TO THE RIGHT | 9/8/2021 10:29:48PM  |
| 21SL1151        | D Phys Disturb  | 4TH AVE SE & ELDER ST S            | 9/9/2021 11:10:51AM  |
| 21SL1153        | B Nuisance      | 4TH AVE SE & ELDER ST S            | 9/9/2021 2:27:52PM   |
| 21SL1161        | Assist Agency   | 522 6TH AVE SE                     | 9/11/2021 5:28:39PM  |
| 21SL1168        | Burglary        | 510 5TH AVE SE; #28                | 9/11/2021 10:35:10PM |
| 21SL1170        | D Verb Disturb  | 118 GLADIOLA ST N                  | 9/12/2021 9:02:03AM  |
| 21SL1174        | D Family Fight  | 427 4TH AVE SE                     | 9/13/2021 12:33:25PM |
| 21SL1175        | B Vehicle Prowl | 715 MAIN AVE E                     | 9/13/2021 12:54:13PM |
| 21SL1178        | B Susp Person   | 730 MAIN AVE E                     | 9/14/2021 7:57:34AM  |
| 21SL1180        | D Burglary      | 415 3RD AVE NE                     | 9/14/2021 4:24:25PM  |
| 21SL1183        | D Welfare Check | 118 GLADIOLA ST N                  | 9/14/2021 5:39:35PM  |
| 21SL1186        | @ 911 Hang Up   | 581 4TH AVE NE; U32                | 9/15/2021 12:43:37PM |
| 21SL1189        | TRAFFIC VIO/HAZ | 700BLK MAIN AVE E                  | 9/15/2021 4:13:29PM  |
| 21SL1190        | C Susp Vehicle  | 118 GLADIOLA ST N                  | 9/15/2021 10:32:32PM |
| 21SL1194        | Traffic Vio/Haz | FERN ST N & 2ND AVE NE             | 9/16/2021 7:35:02AM  |
|                 |                 |                                    |                      |

### **Lakemoor Additiion**

| 21SL1113 | C Suspicious    | 15 5TH AVE SE                       | 9/2/2021 1:31:51AM  |
|----------|-----------------|-------------------------------------|---------------------|
| 21SL1114 | Suspicious/Want | 524 ASTER ST S                      | 9/2/2021 9:30:35AM  |
| 21SL1119 | Traffic Stop    | CANNA ST S & 4TH AVE SE             | 9/3/2021 5:47:56AM  |
| 21SL1144 | C Suspicious    | 22 6TH AVE SE;NEIGHBOR RESD LEFT OF | 9/8/2021 4:17:01AM  |
| 21SL1156 | Traffic Stop    | DIVISION ST S & RD 20 NW            | 9/10/2021 9:32:45AM |
| 21SL1159 | O Traffic Prob  | 7TH AVE SE & DIVISION ST S          | 9/10/2021 5:16:25PM |
| 21SL1163 | B Welfare Check | 224 6TH AVE SE                      | 9/11/2021 6:35:58PM |
| 21SL1173 | Damage/Mischief | 120 3RD AVE SE                      | 9/13/2021 9:32:54AM |
| 21SL1177 | B Past Burglary | 30 6TH AVE SE                       | 9/13/2021 6:45:51PM |
| 21SL1188 | Suspicious/Want | 524 ASTER ST S                      | 9/15/2021 3:48:09PM |
| 21SL1197 | A Stray Animal  | 318 4TH AVE SE                      | 9/16/2021 2:18:17PM |
| 21SL1205 | D Panic Alarm   | 315 3RD AVE SE                      | 9/18/2021 7:34:13AM |
| 21SL1209 | C Road Hazard   | DIVISION ST S & 7TH AVE SE          | 9/19/2021 9:21:54PM |
| 21SL1217 | D Road Rage     | 5TH AVE SE & BUTTERCUP ST S         | 9/21/2021 9:44:13AM |
| 21SL1220 | B Past Burglary | 30 6TH AVE SE                       | 9/22/2021 1:57:21PM |
| 21SL1228 | Burglary        | 30 6TH AVE SE                       | 9/25/2021 1:24:18PM |
|          |                 |                                     |                     |

### **School Distiricti**

| 21SL1122 | Traffic Stop    | GINGKO ST S; ELEM SCHOOL                   | 9/4/2021 11:17:44AM |
|----------|-----------------|--------------------------------------------|---------------------|
| 21SL1164 | D Phys Disturb  | 527 2ND AVE SW; SLHS                       | 9/11/2021 6:48:59PM |
| 21SL1176 | Administrative  | 527 2ND AVE SW; SLHS                       | 9/13/2021 1:41:54PM |
| 21SL1218 | D Burglary      | 2ND AVE SW; AT THE VACANT CABINS           | 9/21/2021 1:07:04PM |
| 21SL1223 | O Assist Agency | 527 2ND AVE SW; SLHS                       | 9/23/2021 7:05:20PM |
| 21SL1242 | A Abandoned Veh | JUNIPER ST S & 2ND AVE SW; BY THE DOG PARK | 9/27/2021 2:44:15PM |

Area Totial 6

Area Totial 16

Area Totial 32